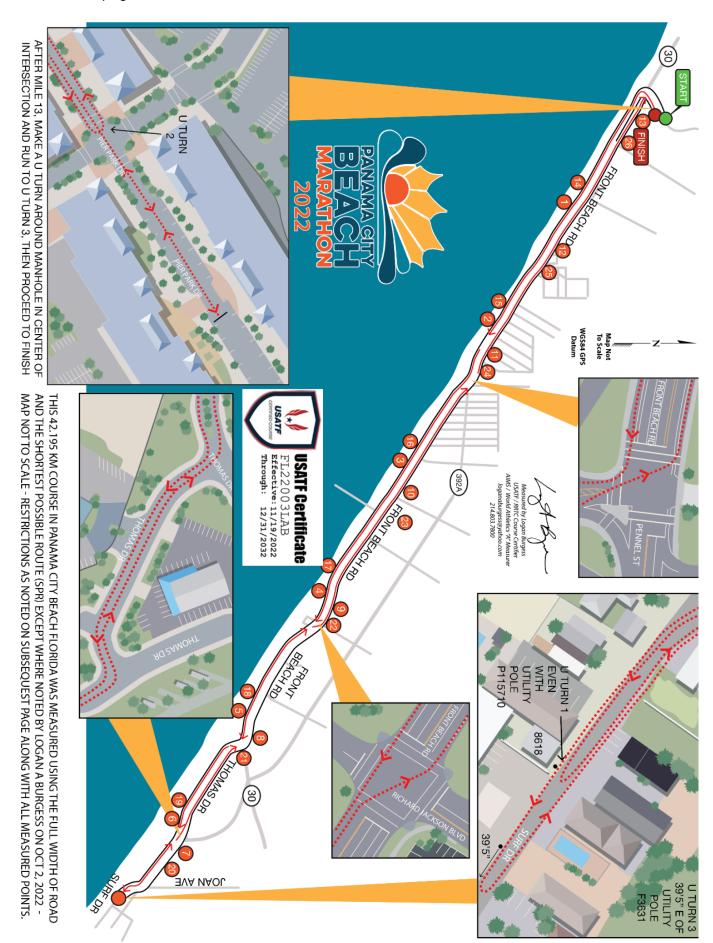

Mile 25 -Mile 26 -40K -

(N30° 12.389' W85° 51.558') – Front Beach Rd at Wyndham Vacation Resorts – even with westernmost exit curb line with 1-way sign aligned on N side or road (N30° 12.455' W85° 51.676') – 14896 Front Beach Rd – Lamp Post P-4403690 between Rentals and Moe's Original BBQ

(N30° 12.911' W85° 52.531') - Front Beach Rd just E of Pier Park Dr - 92' W of E end of only median E of Pier Park Dr

## Lane Use Restrictions:

- Front Beach Road between Pier Park Dr and Richard Jackson Blvd Runners restricted to bike lanes on both sides of road Front Beach Road between Richard Jackson Blvd and turn onto Thomas Dr Runners restricted to one southern curb lane
- Thomas Drive between Front Beach Rd and S Thomas Drive Runners restricted to bike lanes on both sides of road
- Thomas Drive between S Thomas Dr and Joan Ave Runners restricted to one southern curb lane

## Measured Points:

| (N30° 11.989' W85° 50.830') – Margaritaville Condos on Front Beach Rd – 13' E of utility pole 5744443886 on N side of road                                                                    | Mile 24 -        |
|-----------------------------------------------------------------------------------------------------------------------------------------------------------------------------------------------|------------------|
| (NOO) 11 50.0 (NOO)   1051.3 Eront Boach B d - 201 E of marriage sign at address                                                                                                              | Mile 23 L        |
| (N30° 11.098° W85° 49.134°) - Front Beach Rd at R. Jackson Blvd - even with W side of western crosswalk                                                                                       | Mile 22 –        |
| (N30° 10.931' W85° 48.976') - 11073 Front Beach Rd - even with W edge of sign at business at address                                                                                          | 35K -            |
| (N30° 10.651' W85° 48.314') – S Thomas Dr – 18' N of on-ground transformer 41 / 58767 43044 just S of Front Beach Rd on E side of road                                                        | Mile 21 –        |
| (N30° 10.170' W85° 47.524') - 8762 Thomas Dr - even with mailbox at address                                                                                                                   | Mile 20 –        |
| (N30° 09.950' W85° 47.309') – 8601 Surf Dr - 39'5" E of utility pole F3631 (look at top of pole) and 45'9" E of fire hydrant on N side of street                                              | U Turn 3 -       |
| (N30° 10.305' W85° 47.737') - 9400 S Thomas Dr - 68' W of marquee sign at address                                                                                                             | Mile 19 –        |
| (N30° 10.437' W85° 48.054') – S Thomas Dr – 45' W of STOP sign at intersection with Bass Lane                                                                                                 | 30K -            |
| (N30° 10.715' W85° 48.556') - 10590 Front Beach Rd - 54' W of lamp post FB-12 A-2 - marked on S side of road                                                                                  | Mile 18 –        |
| (N30° 11.189' W85° 49.369') - Edgewater Beach Resort - 129' E of utility pole P200997 just E of LEFT LANE ENDS sign                                                                           | Mile 17 -        |
| (N30° 11.644' W85° 50.217') – 12818 Front Beach Rd – even with EXIT driveway sign immediately E of hotel lobby                                                                                | Mile 16 -        |
| (N30° 11.856′ W85° 50.600′) - 13330 Front Beach Rd - 12′ W of W edge of stairs to public beach access #48                                                                                     | 25K -            |
| (N30° 12.105' W85° 51.055') – 14004 Front Beach Rd – 15' E of mailbox at address                                                                                                              | Mile 15 –        |
| $(N30^{\circ}\ 12.568'\ W85^{\circ}\ 51.905')$ – Front Beach Rd – 92' W of Seahaven Beach Hotel sign                                                                                          | Mile 14 -        |
| (N30° 12.990' W85° 52.583')- Pier Park Dr, Suite 100 – 1' N of center of doors at Suite 100                                                                                                   | Half Marathon -  |
| (N30° 13.005′ W85° 52.553′) – Pier Park Dr at Longboard Way – U turn around manhole at N edge that is 34′8″ NE of NE edge of southern crosswalk and 32′4″ SW of SW edge of northern crosswalk | U Turn 2 –       |
| (N30° 12.967' W85° 52.609') – Pier Park Dr just N of Front Beach Rd – 5' N of N edge of first storm drain along E curb                                                                        | Mile 13 –        |
| (N30° 12.701′ W85° 52.139′) – 15514 Pier Park Dr – 5′ E of W edge of building at address                                                                                                      | 20K -            |
| (N30° 12.507' W85° 51.770') - 15100 Front Beach Rd - 16' W of utility pole C-122 at entrance to address                                                                                       | Mile 12 –        |
| (N30° 12.040' W85° 50.923') - Front Beach Rd at Albatross St - 12' W of STOP sign at intersection                                                                                             | Mile 11 -        |
| (N30° 11.578' W85° 50.083') - 12608 Front Beach Rd - even with E edge of building at address                                                                                                  | Mile 10 -        |
| (N30° 11.252' W85° 49.522') – 11806 Front Beach Rd – at E edge of storm drain at E edge of property                                                                                           | 15K -            |
| (N30° 11.150' W85° 49.224') - Front Beach Rd - 37' W of green on-ground transformer 226 / G260 G270                                                                                           | Mile 9 –         |
| (N30° 10.679' W85° 48.406') – Front Beach Rd – 54' E of green on-ground transformer 147 56711 / 43066                                                                                         | Mile 8 –         |
| (N30° 10.228' W85° 47.610') - 8800 Thomas Dr - 9' W of E edge of building at address                                                                                                          | Mile 7 –         |
| (N30° 09.970' W85° 47.337') - 8618 Surf Dr - even with W edge of utility pole P115710 on S side of road                                                                                       | U Turn 1 –       |
| (N30° 10.181' W85° 47.534') – 8776 Thomas Dr – Suite 1 – 15' E of E edge of business at address                                                                                               | 10K -            |
|                                                                                                                                                                                               | Mile 6 –         |
| (N30° 10.705' W85° 48.520') - 10570 Front Beach Rd - even with Marquee sign at center of Shipwreck LTD - marked on S side of road                                                             | Mile 5 –         |
| (N30° 11.189' W85° 49.330') Edgewater Beach and Golf Resort – 281' W of W edge of pedestrian overhead bridge with #469002 on support post                                                     | Mile 4 -         |
| $(N30^{\circ}\ 11.578^{\circ}\ W85^{\circ}\ 50.094^{\circ})$ – 12608 Front Beach Rd – 7 $^{\circ}$ W of center of doors of business at address                                                | 5K -             |
| (N30° 11.626' W85° 50.185') – 12709 Front Beach Rd – 15' W of E edge of restaurant at address                                                                                                 | Mile 3 –         |
| $(N30^{\circ}\ 12.088'\ W85^{\circ}\ 51.024')$ – Front Beach Rd – 12' E of E edge of crosswalk at Argonaut Dr                                                                                 | Mile 2 –         |
| $(N30^{\circ}\ 12.550'\ W85^{\circ}\ 51.873')$ – 15285 Front Beach Rd – 2' W of address posted on building just E of large marquee sign                                                       | Mile 1 –         |
| (N30° 13.022' W85° 52.519') - 701 S Pier Park Dr - Suite 135 - 3' NE or center of doors at address and 11'6" SW of lamp post directly in front of Suite 130                                   | Start / Finish - |
|                                                                                                                                                                                               | Measured Points: |