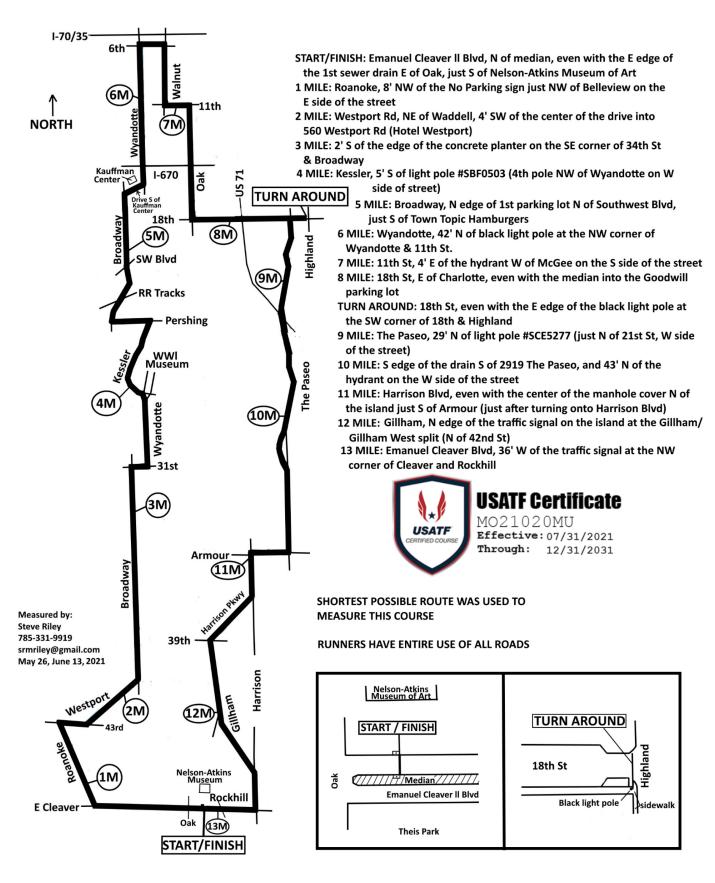

## Road Running Technical Council USA Track & Field Measurement Certificate

|                                                                                                                                                                                                              | <b>U</b>                                                                                              |
|--------------------------------------------------------------------------------------------------------------------------------------------------------------------------------------------------------------|-------------------------------------------------------------------------------------------------------|
| Name of the course Kansas City Half Marathon 2021                                                                                                                                                            | Distance 21.0975 km                                                                                   |
| Location (state) MO                                                                                                                                                                                          | (city) Kansas City                                                                                    |
| Type of course: Road Race                                                                                                                                                                                    |                                                                                                       |
| Measuring Methods: Bicycle                                                                                                                                                                                   |                                                                                                       |
| Measured By Steve Riley, 3021 Sage Brush Drive, Lawre                                                                                                                                                        | nce, KS 66047                                                                                         |
| Race Contact Josh Zabel, 2600 Grand Blvd, Suite 100, Ka                                                                                                                                                      | ansas City, MO 64108                                                                                  |
| Date(s) when course measured: <u>05/26/2021</u> , <u>06/13/202</u>                                                                                                                                           | 1                                                                                                     |
| Number of measurements of entire course: 2 Course                                                                                                                                                            | Configuration: <u>Loop</u>                                                                            |
| Elevation (meters above sea level) Start 258.00 Finish                                                                                                                                                       | 258.00 Lowest 239.00 Highest 302.00                                                                   |
| Straight line distance between start and finish <u>Om</u>                                                                                                                                                    | Drop <u>0.00</u> m/km Separation <u>0.00</u> %                                                        |
| Type of surface: Paved 100 % Dirt 0 % Gravel 0                                                                                                                                                               | 0 % Grass <u>0 %</u> Track <u>0 %</u>                                                                 |
| Effective date of certification: July 31, 2021                                                                                                                                                               | Certification code: MO21020MU                                                                         |
|                                                                                                                                                                                                              | Note to Race Director: Use this Certification Code in all public announcements relating to your race. |
|                                                                                                                                                                                                              | lly Noted That                                                                                        |
| Based on examination of data provided by the above name attached is hereby certified as reasonably accurate in meas Road Running Technical Council. If any changes are made course must then be recertified. | urement according to the standards adopted by the                                                     |
| Verification of Course In the event a National Open Ro<br>Track & Field, a verification measurement may be require<br>Technical Council. If such a remeasurement shows the cou                               | d to be performed by a member of the Road Running                                                     |

AS NATIONALLY CERTIFIED BY:

This certification expires on December 31 of the year:

Date: July 31, 2021

Martin Updike - USATF/RRTC Certifier - 812 Eastside Blvd, Muskogee OK 74403 (918) 577-1956 - martin@i40raceservice.com

and the course certification will be cancelled.

2031

## **KANSAS CITY HALF MARATHON 2021**

## Kansas City, MO