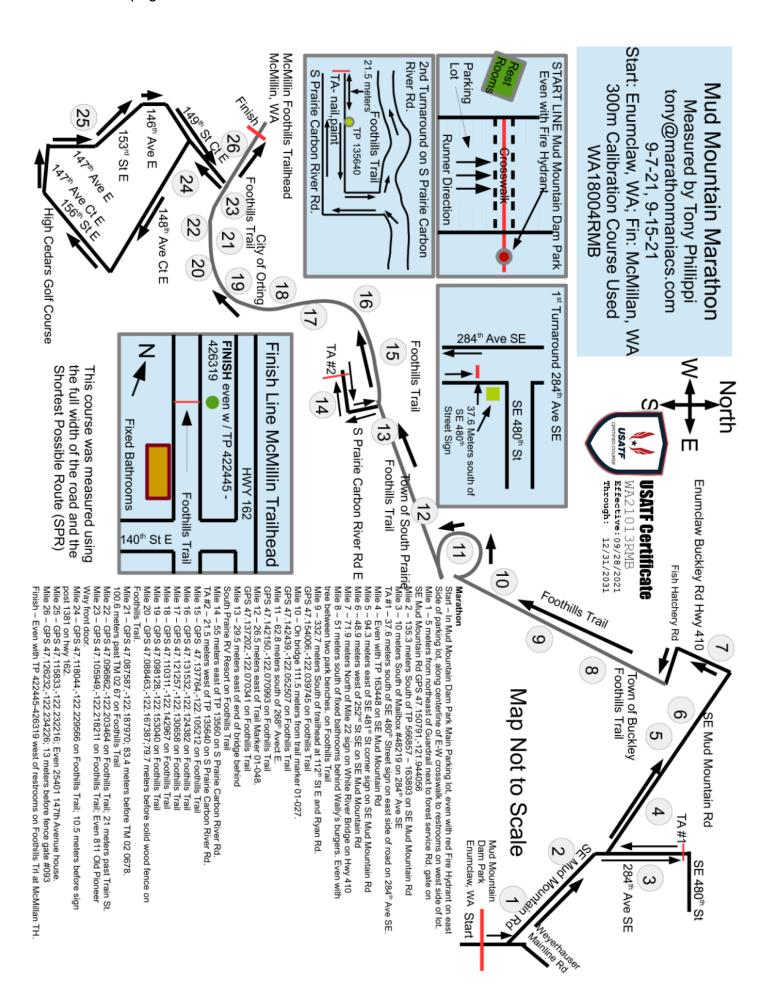

## Road Running Technical Council USA Track & Field Measurement Certificate

| Name of the course Mud Mountain Marathon                         | Distance <u>42.195 km</u>                                                                             |  |  |  |  |
|------------------------------------------------------------------|-------------------------------------------------------------------------------------------------------|--|--|--|--|
| Location (state) WA                                              | (city) McMillan                                                                                       |  |  |  |  |
| Type of course: Road Race                                        |                                                                                                       |  |  |  |  |
| Measuring Methods: Bicycle                                       |                                                                                                       |  |  |  |  |
| Measured By Tony Phillippi, 4815 N 49th St, Tacoma, WA           | 98407, tony@tcmaevents.com, 253-227-3545                                                              |  |  |  |  |
| Race Contact Tony Phillippi, 4815 N 49th St, Tacoma, WA          | 98407, tony@tcmaevents.com, 253-227-3545                                                              |  |  |  |  |
| Date(s) when course measured: <u>9/7/2021</u> , <u>9/15/2021</u> |                                                                                                       |  |  |  |  |
| Number of measurements of entire course: 2 Course C              | onfiguration: Point to Point                                                                          |  |  |  |  |
| Elevation (meters above sea level) Start 402.00 Finish 4         | 0.00 Lowest 40.00 Highest 402.00                                                                      |  |  |  |  |
| Straight line distance between start and finish 22917m           | Drop <u>8.58</u> m/km Separation <u>54.30</u> %                                                       |  |  |  |  |
| Type of surface: Paved 99.9 % Dirt 0.1 % Gravel 0                | % Grass <u>0</u> % Track <u>0</u> %                                                                   |  |  |  |  |
| Effective date of certification: September 28, 2021              | Certification code: WA21013RMB                                                                        |  |  |  |  |
|                                                                  | Note to Race Director: Use this Certification Code in all public announcements relating to your race. |  |  |  |  |