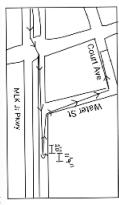

Tumaround: Cone in middle of MLK Jr Pkwy 1'0' east of the middle of the 2nd lightpost; 11'9' west of eastern corner of Electric plate on street

62.9

<u>ک</u>ړ ل

IMT Des Moines Half Marathon Des Moines, Iowa Measured by Michael McGinn mike\_mcginn@hotmail.com Oct 17 2021

|                                                                                                                                                          |         |                                                                                                              |                                                                       |                                                                     |                                                                                 |                                                                                   |                                           |                  | )                                                            |                                                                                             |                                          |                                                                       | -                                                     | <u></u> | Continue                                                                                      | n an                                                      |                                                                                   |
|----------------------------------------------------------------------------------------------------------------------------------------------------------|---------|--------------------------------------------------------------------------------------------------------------|-----------------------------------------------------------------------|---------------------------------------------------------------------|---------------------------------------------------------------------------------|-----------------------------------------------------------------------------------|-------------------------------------------|------------------|--------------------------------------------------------------|---------------------------------------------------------------------------------------------|------------------------------------------|-----------------------------------------------------------------------|-------------------------------------------------------|---------|-----------------------------------------------------------------------------------------------|-----------------------------------------------------------------------------------------------|-----------------------------------------------------------------------------------|
| Start/Finish                                                                                                                                             | Mile 13 | Turnaround                                                                                                   | Mile 12                                                               | Mile 11                                                             | Mile 10                                                                         | Mile 9                                                                            | Mile 8                                    | Mile 7           |                                                              | Mile 6                                                                                      | Mile 5                                   | Mile 4                                                                | Mile 3                                                | Mile 2  | Mile 1                                                                                        | Start/Finish                                                                                  |                                                                                   |
| 52'9' East of Street light on SE comer of Court Ave and<br>3rd St, 7'6" west of 1st lightpost that is east of intersection<br>on south side of Court Ave |         | 1'0" east of 2nd light post east of Water St; 11'9" west of<br>west side electric power grid plate in street | 1'7" east of telephone pole #1100 on the south side of<br>MLK Jr Pkwy | 523 reet south of light pole #7 on the trail parallel to Heur<br>Dr | In line with the south legs of the bench by the east side of the trail and road | 9.3" feet north of light pole by underpass trail that connects to Apple Tree road | 6'0" west of speed sign by the pump house | side of the lake | 198'1" southwest of the "keep off the ice" sign on the south | 666° south of the center of a group of trees along the bank<br>on the west side of the road | 54"5" west of "no drivers off road sign" | 372 south of parking/wildlife sign on the southern tip of the<br>lake | 19'3" west of fire hydrant on single lane of Fleur Dr | fracks. | 7/07 west of the center of a utility hole cover on MLK just<br>west of SE 4th Street and MLK. | 3rd St; 7'6" west of 1st lightpost that is east of intersection<br>on south side of Court Ave | Half Marathon Markings<br>529" East of Street light on SE corner of Court Ave and |