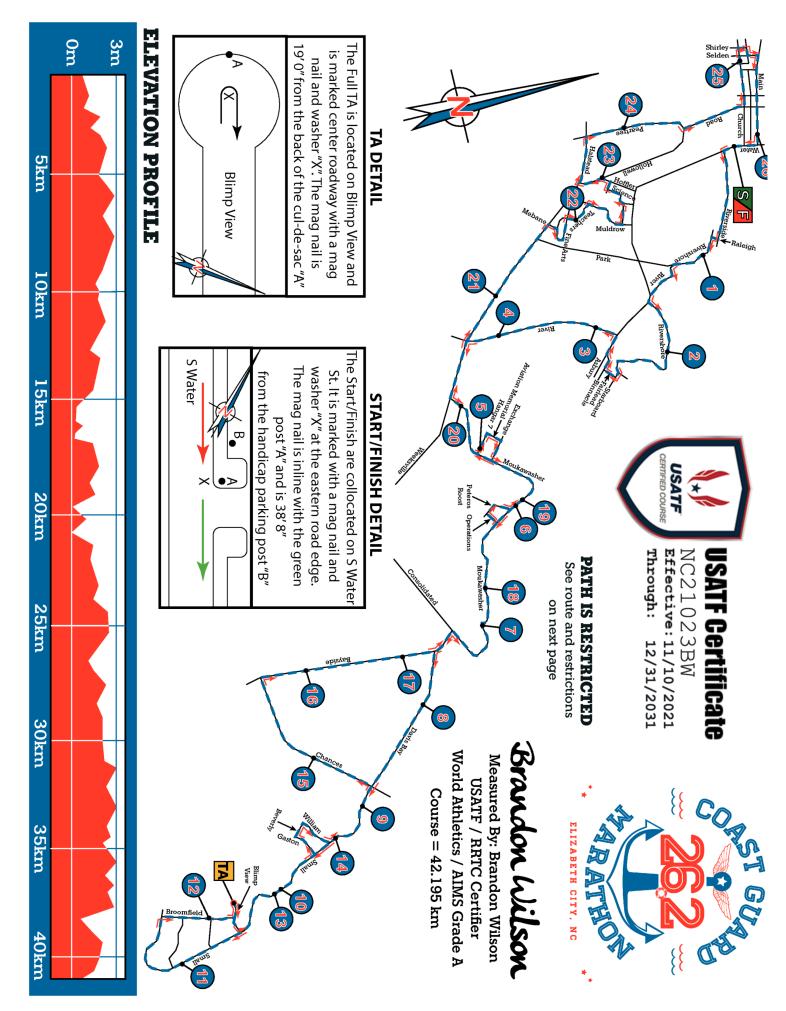

#### ROUTE

Path is un-restricted unless noted with \*R

Restrictions

\*R1 - Restricted to left lane, oncoming traffic \*R2 - Restricted to left half of left lane, oncoming traffic \*R3 - Restricted to left half of right lane, with traffic \*R4 - Restricted to right lane with traffic

Start on Water St Left on Moukawasher (\*R2) Right on Aviation Memorial Dr Right on Consolidated (\*R2) Left on Davis Bay Straight to Small Dr (\*R1) Turn Around on Blimp View Right on Weeksville (\*R3) Right on Mebane Dr, ECSU

Left on Riverside Right on Raleigh Left on Carolina Straight to Rivershore Left on River Rd Left on Rivershore Right on Starboard Right on Fairlead Dr Right on Binnacle Right on Asbury Left on River (\*R1) Left on Weeksville (\*R2) Left on Hanger 7 St

Right on Exchange St Left on Moukawasher (\*R2)

Left on Bayside

Right on Broomfield Left on Blimp View

Left on Small Dr (\*R1) Left on Gaston Dr

Right on Beverly Right on William Left on Small Dr (\*R1)

Left on Chances Ln Right on Bayside Dr

Right on Consolidated (\*R3) Left on Moukawasher (\*R3) Left on Operations

Right on Petero Roost Left on Moukawasher (\*R3)

Straight on Weeksville (after River Rd \*R4)

Right on Fine Arts Cir Left on Fine Arts Way

Right on Teachers Way Right on Muldrow Left on Honors

Left on Science Dr Right on Arena/Hollowell

Left on Hoffler Left on Herrington (Cross Herrington immediately, \*R4)

Right on Weeksville/Halstead (\*R4) Right on Peartree (\*R4)

Left on Road St (\*R4)

Left on W Church (\*R4) Right on Shirley

Right on Baxter Left on Seldon

Right on W Main (\*R4) Right on S Water Finish on SWater

#### **SPLITS**

Mile 1 – On Rivershore Rd, just past Fairfax Ave at "The Pond House Inn" sign

Mile 2 – 20'west of mailbox 1950 Rivershore Rd

Mile 3 - On River Rd 475' after Asbury Dr (GPS 36.28019, -76.19749)

Mile 4 - On River Rd 325' before Weeksville Rd

Mile 5 - On Hanger 7 St 60'west of Moukawasher

Mile 6 - On Moukawasher 10' south of white "Operations" sign

Mile 7 - On Moukawasher at Bldg 89

Mile 8 - On Davis Bay Rd 1345' east of Bayside Rd (GPS 36.25534, -76.15442)

Mile 9 - On Small Rd 700' east of Chances (GPS 36.24631, -76.14059)

Mile 10 - At 234 Small Dr (GPS 36.23552, -76.13052)

Mile 11 - Between 722 and 723 Small Rd

Mile 12 - On Broomfield 30's outh of Airship Dr

Mile 13 - On Small Dr 75' south of mile 10

Mile 14 - 60'north of mailbox 100 Small Rd

Mile 15 - At 1255 Chances In

Mile 16 - On Bayside Rd 250' north of Folly Rd (GPS 36.24125, -76.15924)

Mile 17 - On Bayside Rd 250' south Davis Bay Rd (GPS 36.25578, -76.15893)

Mile 18 - On Moukawasher at Bldg 77

Mile 19 - On Moukawasher between Ops fence and Speed 30 sign (GPS 36.26788, -76.17654)

Mile 20 – At base exit 20'east of keep right sign approaching guard shack

Mile 21 - 300'south of 1865 Weeksville Rd (GPS 36.26908, -76.20437)

Mile 22 - On Teachers Way 100 east of Fine Arts Way

Mile 23 – At the intersection (center roadway) of Hoffler St and Herrington Rd

Mile 24 - On Peartree at New Hollywood Cemetery south entrance

Mile 25 - At 504 W Church St

Mile 26 - At 601 F Main St