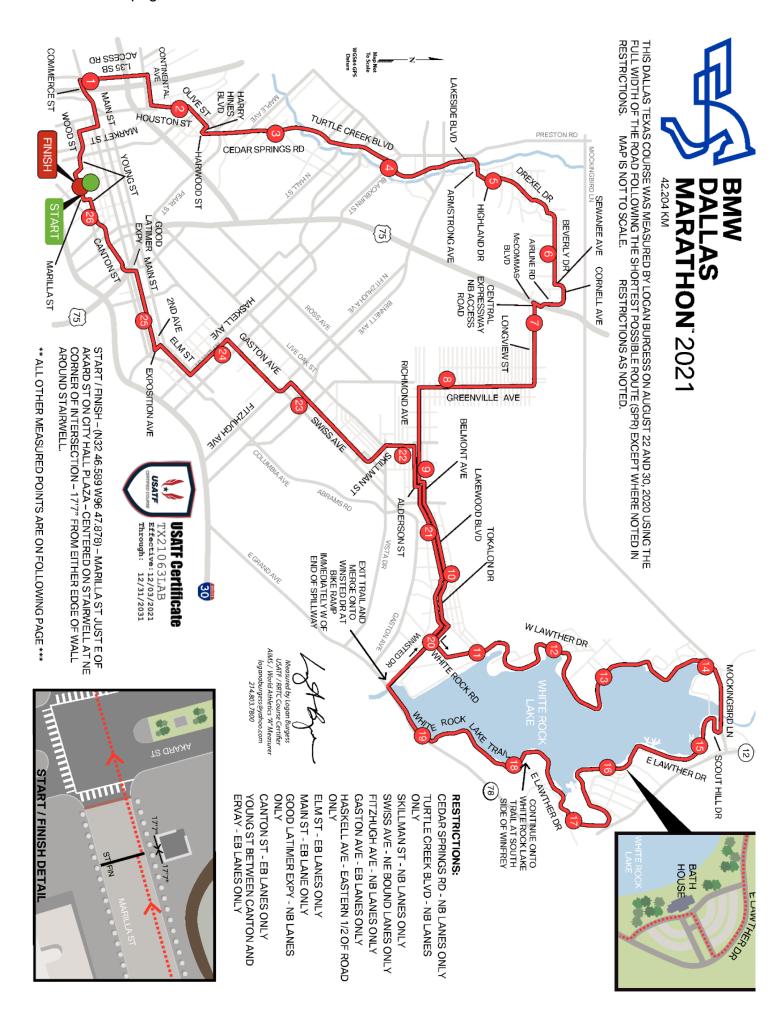

Version: 2019b

Start / Finish – (N32 46.589 W96 47.878) – Marilla St just E of Akard St on City Hall Plaza – centered on stairwell at NE corner of intersection – 17'7" from either edge of wall around stairwell

Mile 1 – (N32 46.639 W96 48.746) – Southbound I-35 access road – 18' N of STOP sign at intersection with Commerce St

Mile 2 - (N32 47.359 W96 48.519) - Nowitzki Way just E of Houston St - 30' E of lamp post 3979134 \_ 603111

Mile 3 – (N32 48.102 W96 48.343) – Cedar Springs just N of Carlisle St at Brady Apt Exit-

18' N of S edge of pedestrian walkway to Katy Trail

5K- (N32 48.191 W96 48.327) - Cedar Springs just S of Turtle Creek Blvd intersection -

32' N of lamp post 4471 in median

Mile 4 - (N32 48.863 W96 47.938) – Turtle Creek Blvd just N of Blackburn St –

1' N of lamp post in median 3981817 3612388

Mile 5 – (N32 49.615 W96 47.895) – Drexel Dr just N of Lexington – 73' N of STOP sign at N side of intersection

Mile 6 - (N32 49.940 W96 47.068) - 3212 Beverly Dr - 17' W of house numbers on curb

10K – (N32 50.007 W96 46.918) – 3105 Cornell Ave – at E edge of E driveway Mile 7 – (N32 49.851 W96 46.405) – 5528 Longview St – at W edge of driveway

Mile 8 - (N32 49.141 W96 46.214) - Greenville Ave at Richard Ave - 57' N of STOP sign

Mile 9 - (N32 48.976 W96 45.384) - 6255 Richmond Ave - 15' E of lamp post on sidewalk to home

15K – (N32 49.062 W96 45.125) – 6419 Lakewood Blvd – 6' W of W edge of driveway Mile 10 – (N32 49.176 W96 44.457) -6865 Tokalon Dr – 24' E of E edge of driveway

Mile 11 – (N32 49.499 W96 43.933) – W Lawther Dr at Lakewood Blvd –

67' N of STOP sign at N side of intersection

Mile 12 – (N32 50.030 W96 43.900) – 3745 W Lawther Dr – 36' N of N side of mailbox at address 20K – (N32 50.123 W96 43.521) – 4009 W Lawther Dr – 49' W of mailbox at W entry to property Mile 13 – (N32 50.362 W96 43.753) – 4343 W Lawther Dr – 15' N of center of mailbox at address Half Marathon – (N32 50.445 W96 43.801) – 4405 W Lawther Dr – 91' N of center of gate at address

Mile 14 - (N32 51.090 W96 43.764) - W Lawther Dr just S of Mockingbird Ln - 123' S of STOP sign in median

Mile 15 – (N32 51.008 W96 43.086) – E Lawther Dr at boat launch N of Big Thicket – even with "Ramp Ahead" on W side of boat ramp

25K - (N32 50.592 W96 43.108) – E Lawther Dr at loop between Big Thicket and Bath House – 43' N of WRT163L Marker

Mile 16 – (N32 50.369 W96 42.904) – E Lawther Dr – 181' S of gate posts at south side of Bath House Mile 17 – (N32 50.182 W96 42.435) – E Lawther Dr just N of Poppy Dr – 129' NE of WRT173 marker

Mile 18 – (N32 49.715 W96 42.952) – White Rock Lake Trail at lower Winfrey Point parking lot – even with trash can with 7-Eleven sponsor marker

30KM - (N32 49.274 W96 43.232) – White Rock Lake Trail – 164' N of WRT105 marker Mile 19 – (N32 49.006 W96 43.215) – Running Path near intersection with Breezewood Dr –

52' SW of DART stop 16846

Mile 20 – (N32 49.104 W96 44.007) – Winstead Dr at intersection with White Rock Rd –

19' N of fire hydrant at SW corner of intersection

Mile 21 – (N32 49.113 W96 44.954) – 6620 Lakewood Blvd – 9' W of W edge of driveway at address

35KM - (N32 48.969 W96 45.643) – 6118 Richmond Ave – at E edge of driveway at address

Mile 22 – (N32 48.782 W96 45.707) – 1910 Skillman St – 51' S of center of doors at business address

Mile 23 – (N32 48.143 W96 46.164) – 4938 Swiss Ave – 25' NE of sidewalk at address

Mile 24 - (N32 47.518 W96 46.474) – Haskell Ave just S of Worth – 9' N of utility post 01N 02E 00481

40KM - (N32 47.081 W96 46.772) - Main St just W of Hall St - 13'W of lamp post 40239

Mile 25 - (N32 47.054 W96 46.920) – Main St just E of Malcolm X St – 19' E of lamp post 40252 at SE corner of int

Mile 26 – (N32 46.682 W96 47.737) – Young St – 2' W of lamp post E0828 at NE corner of Butler Building