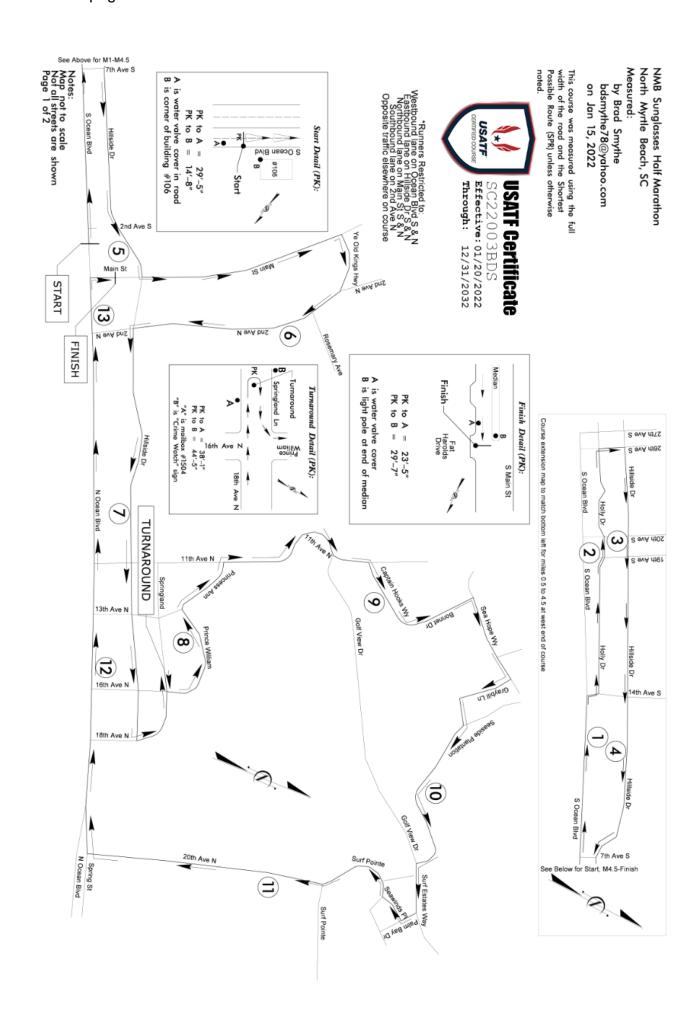

## Road Running Technical Council USA Track & Field Measurement Certificate

| Name of the course NMB Sunglasses Half Marathon          | Distance 21.0975 km                               |
|----------------------------------------------------------|---------------------------------------------------|
| Location (state) SC                                      | (city) North Myrtle Beach                         |
| Type of course: Road Race                                |                                                   |
| Measuring Methods: Bicycle                               |                                                   |
| Measured By Brad Smythe, 7928 Brandyapple Dr, Raleigh, N | IC 27615, bdsmythe78@yahoo.com, 919-208-8616      |
| Race Contact David Hutnik, PO Box 6333, OIB, NC 28469, d | avid@coastalraceproductions.com, 910-363-7776     |
| Date(s) when course measured: <u>01/15/2022</u>          |                                                   |
| Number of measurements of entire course: 2 Course Con    | figuration: Point to point                        |
| Elevation (meters above sea level) Start 2.00 Finish 2.0 | 0 Lowest 1.00 Highest 4.00                        |
| Straight line distance between start and finish 194m     | Drop 0.00 m/km Separation 0.90 %                  |
| Type of surface: Paved 100 % Dirt 0 % Gravel 0           | % Grass <u>0</u> % Track <u>0</u> %               |
| Effective date of certification: <u>January 20, 2022</u> | Certification code: SC22003BDS                    |
| N                                                        | ote to Race Director: Use this Certification Code |
| in                                                       | all public announcements relating to your race.   |

NMB Sunglasses Half Marathon Route

Right on 2nd Ave N Straight on Springland Ln Right on Ye Old Kings Hwy Left on Main St (Right of median only) Right on Hillside Dr (Right lane only) Right on 26th Ave S Left on Holly Dr Right on 14th Ave S Start on S. Ocean Blvd running west Right on 11th Ave N Right on Princess Ann Left on Prince William Left on 18th Ave N Left on Hillside Dr (Right lane only) urnaround on Springland Ln

> Right on Main St to finish Straight on N Ocean Blvd Straight on 20th Ave N Right on Surf Pointe Dr Right on Seawinds Pl Right on Palm Bay Left on Surf Estates Way Right on Seabrook Plantation Right on Graybill Ln Right on Sea Hope Way Left on Bonnet Dr Right on Captain Hooks Way Right on Spring St

NMB Sunglasses Half Marathon splits (Miles are marked with white paint on the side of the road noted below) Ocean Blyd between 1st and 2nd Ave, see detail.

S Ocean Blvd, on Right, in line with the front door of #1102
Holly Dr on Left, 8' before the mailbox for #1910
Hillside Dr, on Right, in line with the front door of #1907
Hillside Dr, on Right, in line with the front door of #1907
Hillside Dr, on Right, 25' past the intersection with 11th Ave S
Hillside Dr, on Right, center between #104 and #106
2nd Ave N, on Left, 40' before white chain gate past Rosemary
Hillside Dr, on Right, 15' past intersection with 9th Ave N
Prince William, on Left, middle of second DW for #1312
Captain Hook, on Left, center of garage for #1129
Seabrook Plantation, on Left, at middle of garage door for #1318
20th Ave N, on Left, 40' before mailbox of #612
N Ocean Blvd, on Right, 45' before mailbox #1403
N Ocean Blvd, on Right, 10' past yellow hydrant at intersection with 1st Ave Main St, on Right, at Fat Harold's Beach Club entrance, see detail.