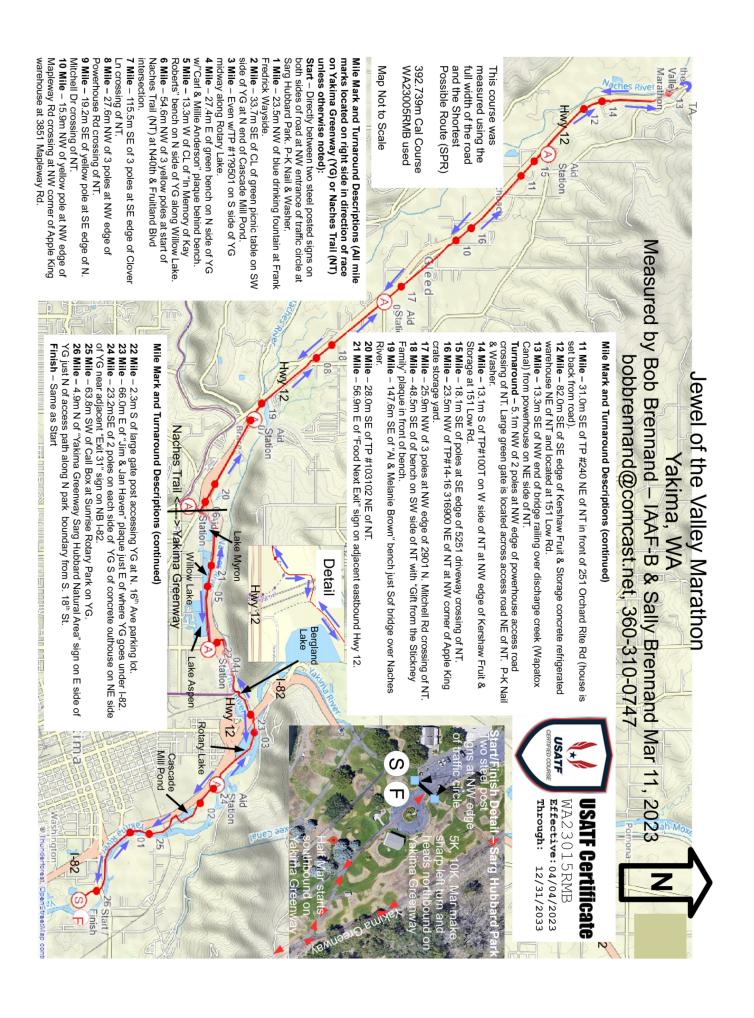

## Road Running Technical Council USA Track & Field USATF Measurement Certificate

| Name of the course                                                                                                                                                                  | Distance <u>42.195 km</u>                                                                             |
|-------------------------------------------------------------------------------------------------------------------------------------------------------------------------------------|-------------------------------------------------------------------------------------------------------|
| Location (state) WA                                                                                                                                                                 | (city) Yakima                                                                                         |
| Type of course: Road Race                                                                                                                                                           |                                                                                                       |
| Measuring Methods: Bicycle                                                                                                                                                          |                                                                                                       |
| Measured By Bob Brennand, 4114 Banbridge Loop SE, Ol                                                                                                                                | lympia, WA 98501 - bobbrennand@comcast.net, 360-310-074                                               |
| Race Contact Sabrina Seher, N/A, sabrina@coachingbysu                                                                                                                               | per.com, 253-370-1962                                                                                 |
| Date(s) when course measured: 03/11/2023                                                                                                                                            |                                                                                                       |
| Number of measurements of entire course: 2 Course C                                                                                                                                 | Configuration: Simple out and back                                                                    |
| Elevation (meters above sea level) Start 321.00 Finish 3                                                                                                                            | 321.00 Lowest 318.00 Highest 418.00                                                                   |
| Straight line distance between start and finish 0.0m                                                                                                                                | Drop <u>0.00</u> m/km Separation <u>0.00</u> %                                                        |
| Type of surface: Paved 100 % Dirt 0 % Gravel 0                                                                                                                                      | % Grass <u>0</u> % Track <u>0</u> %                                                                   |
| Effective date of certification: April 4, 2023                                                                                                                                      | Certification code: WA23015RMB                                                                        |
|                                                                                                                                                                                     | Note to Race Director: Use this Certification Code in all public announcements relating to your race. |
|                                                                                                                                                                                     |                                                                                                       |
| Be It Official                                                                                                                                                                      | lly Noted That                                                                                        |
| Based on examination of data provided by the above named<br>attached is hereby certified as reasonably accurate in measu<br>Road Running Technical Council. If any changes are made | rement according to the standards adopted by the                                                      |
| course must then be recertified.                                                                                                                                                    | to the course, and certification becomes void, and the                                                |
| Verification of Course In the event a National Open Red                                                                                                                             |                                                                                                       |
| Track & Field, a verification measurement may be required                                                                                                                           | to be performed by a member of the Road Running                                                       |