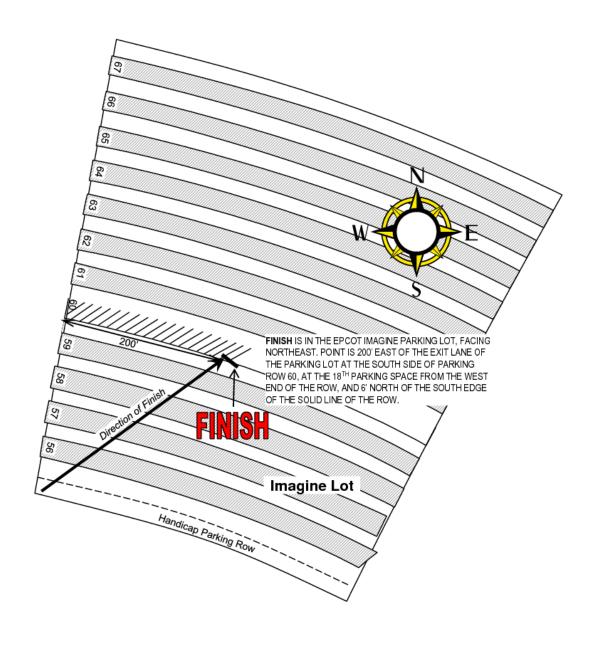

#### Supplemental Map 1 of 21

START IS ON THE SOUTH SIDE OF EPCOT CENTER DRIVE (ECD) WESTBOUND, FACING WEST. POINT IS 68' WEST OF LINE WITH LP E75 AND 107' EAST OF LINE WITH LP E77.

FINISH IS IN THE EPCOT IMAGINE PARKING LOT, FACING NORTHEAST. POINT IS 200' EAST OF THE EXIT LANE OF THE PARKING LOT AT THE SOUTH SIDE OF PARKING ROW 60, AT THE 18<sup>TH</sup> PARKING SPACE FROM THE WEST END OF THE ROW, AND 6 FEET NORTH OF THE SOUTH EDGE OF THE SOLID LINE OF THE ROW.

1 MILE IS ON THE NORTH SIDE OF ECD WESTBOUND EXIT RAMP TO EPCOT AUTOPLAZA, FACING WEST. POINT IS 35.2' EAST OF (BEFORE) LIGHT POLE EL219.

2 MILE IS ON THE EPCOT PARKING LOT PERIMETER ROAD ON THE EAST SIDE OF THE DISCOVER LOT, FACING SOUTH. POINT IS IN LINE WITH THE NOR THEND OF ROW 23 OF THE DISCOVER LOT.

4 MILE IS ON THE WEST SIDE OF EPCOT CENTER DRIVE EASTBOUND, FACING NORTH. POINT IS 16.2' SOUTH OF (BEFORE) LIGHT POLE E48.

5 MILE IS ON THE SOUTH SIDE OF EPCOT CENTER DRIVE EASTBOUND, FACING WEST. POINT IS 10' EAST OF (BEFORE) SIGN ON WESTBOUND SIDE OF THE ROAD "MAGIC KINGDOM, MAGIC KINGDOM RESORTS, DISNEY'S ANIMAL KINGDOM, DISNEY HOLLYWOOD STUDIO, LEFT LANE".