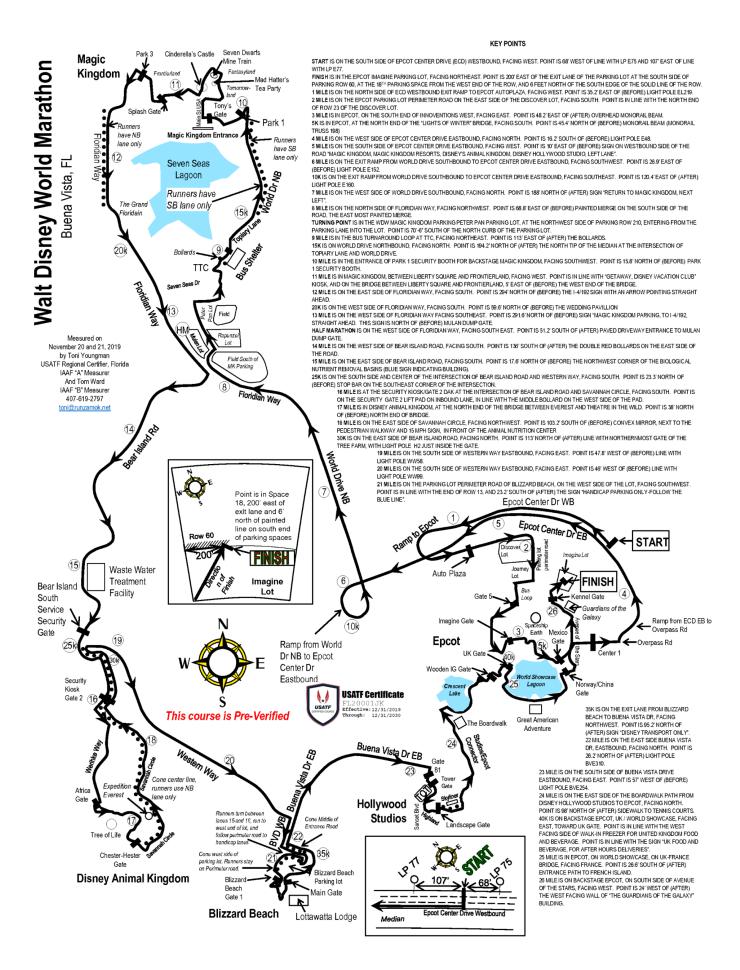

#### Supplemental Map 1 of 21

START IS ON THE SOUTH SIDE OF EPCOT CENTER DRIVE (ECD) WESTBOUND, FACING WEST. POINT IS 68' WEST OF LINE WITH LP E75 AND 107' EAST OF LINE WITH LP E77.

FINISH IS IN THE EPCOT IMAGINE PARKING LOT, FACING NORTHEAST. POINT IS 200' EAST OF THE EXIT LANE OF THE PARKING LOT AT THE SOUTH SIDE OF PARKING ROW 60, AT THE 18<sup>TH</sup> PARKING SPACE FROM THE WEST END OF THE ROW, AND 6 FEET NORTH OF THE SOUTH EDGE OF THE SOLID LINE OF THE ROW.