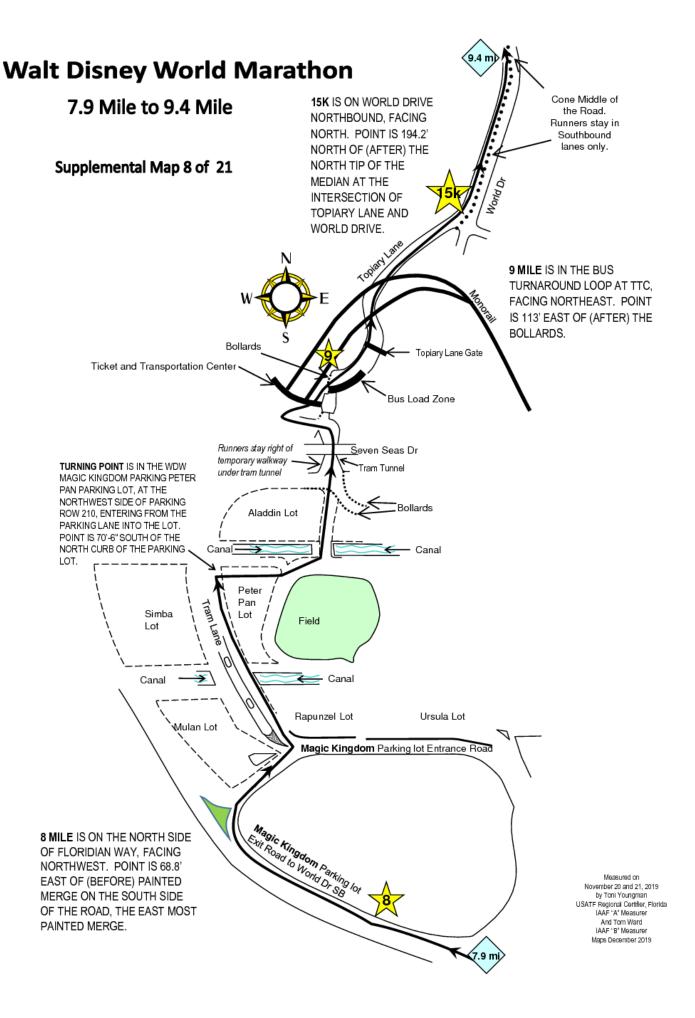

7 MILE IS ON THE WEST SIDE OF WORLD DRIVE SOUTHBOUND, FACING NORTH. POINT IS 188' NORTH OF (AFTER) SIGN 'RETURN TO MAGIC KINGDOM, NEXT LEFT''.

8 MILE IS ON THE NORTH SIDE OF FLORIDIAN WAY, FACING NORTHWEST. POINT IS 68.8' EAST OF (BEFORE) PAINTED MERGE ON THE SOUTH SIDE OF THE ROAD, THE EAST MOST PAINTED MERGE.

TURNING POINT IS IN THE WDW MAGIC KINGDOM PARKING PETER PAN PARKING LOT, AT THE NORTHWEST SIDE OF PARKING ROW 210, ENTERING FROM THE PARKING LANE INTO THE LOT. POINT IS 70'-6" SOUTH OF THE NORTH CURB OF THE PARKING LOT.

9 MILE IS IN THE BUS TURNAROUND LOOP AT TTC, FACING NORTHEAST, POINT IS 113' EAST OF (AFTER) THE BOLLARDS.

15K IS ON WORLD DRIVE NORTHBOUND, FACING NORTH. POINT IS 194.2' NORTH OF (AFTER) THE NORTH TIP OF THE MEDIAN AT THE INTERSECTION OF TOPIARY LANE AND WORLD DRIVE.