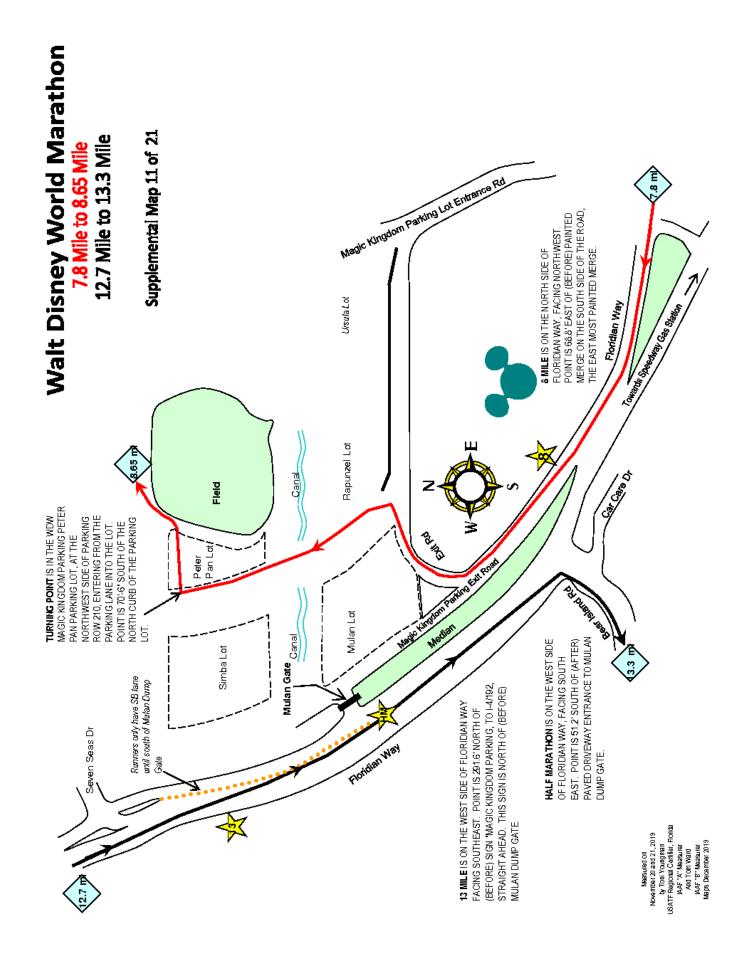

13 MILE IS ON THE WEST SIDE OF FLORIDIAN WAY FACING SOUTHEAST. POINT IS 291.6' NORTH OF (BEFORE) SIGN "MAGIC KINGDOM PARKING, TO I-4/192, STRAIGHT AHEAD. THIS SIGN IS NORTH OF (BEFORE) MULAN DUMP GATE.

HALF MARATHON IS ON THE WEST SIDE OF FLORIDIAN WAY, FACING SOUTH EAST. POINT IS 51.2' SOUTH OF (AFTER) PAVED DRIVEWAY ENTRANCE TO MULAN DUMP GATE.

14 MILE IS ON THE WEST SIDE OF BEAR ISLAND ROAD, FACING SOUTH. POINT IS 136' SOUTH OF (AFTER) THE DOUBLE RED BOLLARDS ON THE EAST SIDE OF THE ROAD.