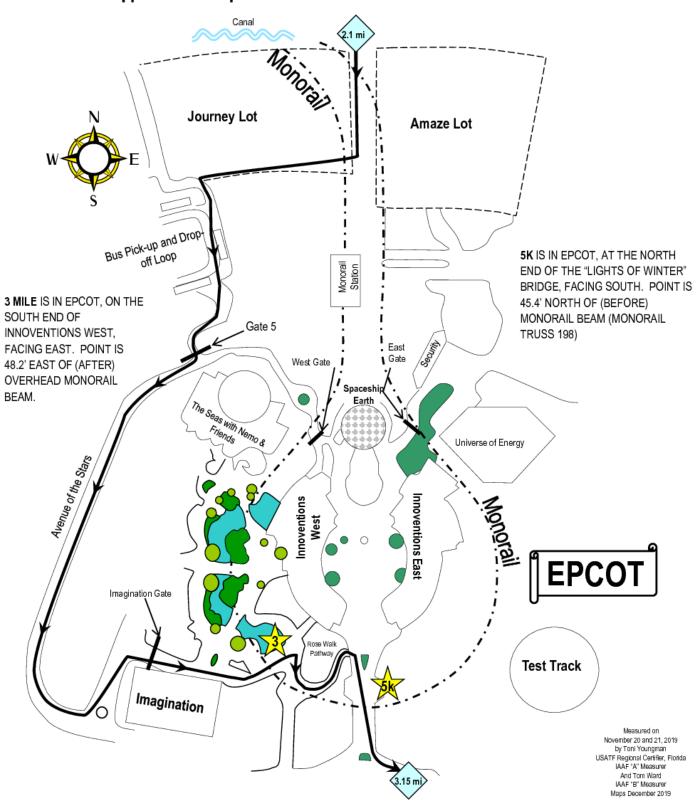

3 MILE IS IN EPCOT, ON THE SOUTH END OF INNOVENTIONS WEST, FACING EAST. POINT IS 48.2' EAST OF (AFTER) OVERHEAD MONORAIL BEAM.
5K IS IN EPCOT, AT THE NORTH END OF THE "LIGHTS OF WINTER" BRIDGE, FACING SOUTH. POINT IS 45.4' NORTH OF (BEFORE) MONORAIL BEAM (MONORAIL

4 MILE IS ON THE WEST SIDE OF EPCOT CENTER DRIVE EASTBOUND, FACING NORTH. POINT IS 16.2' SOUTH OF (BEFORE) LIGHT POLE E48.

5 MILE IS ON THE SOUTH SIDE OF EPCOT CENTER DRIVE EASTBOUND, FACING WEST. POINT IS 10' EAST OF (BEFORE) SIGN ON WESTBOUND SIDE OF THE ROAD "MAGIC KINGDOM, MAGIC KINGDOM RESORTS, DISNEY'S ANIMAL KINGDOM, DISNEY HOLLYWOOD STUDIO, LEFT LANE".

2.1 Mile to 3.15 Mile