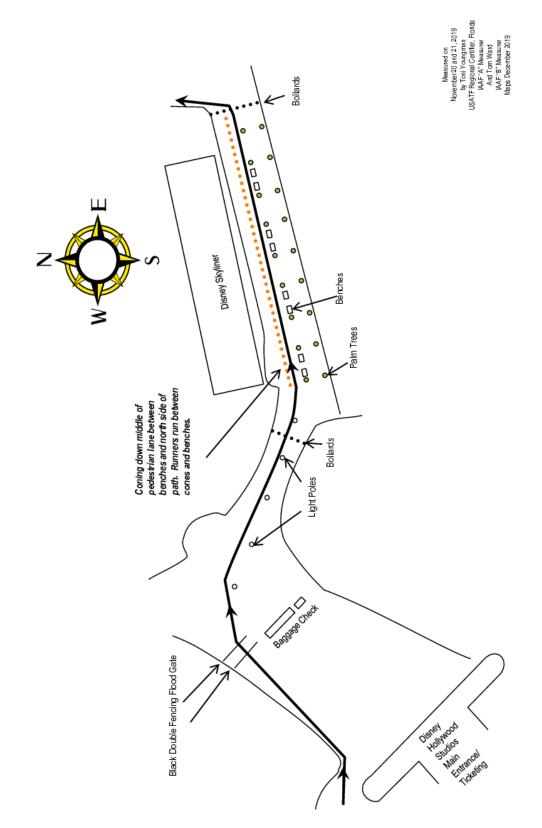

#### Supplemental Map 17 of 21

Path in front of Hollywood Studios

Supplemental Map 18 of 21

23.6 Mile to 25.2 Mile

Supplemental Map 19 of 21

40K IS ON BACKSTAGE EPCOT, UK / WORLD SHOWCASE, FACING EAST, TOWARD UK GATE. POINT IS IN LINE WITH THE WEST FACING SIDE OF WALK-IN FREEZER FOR UNITED KINGDOM FOOD AND BEVERAGE. POINT IS IN LINE WITH THE SIGN "UK FOOD AND BEVERAGE, FOR AFTER HOURS DELIVERIES".