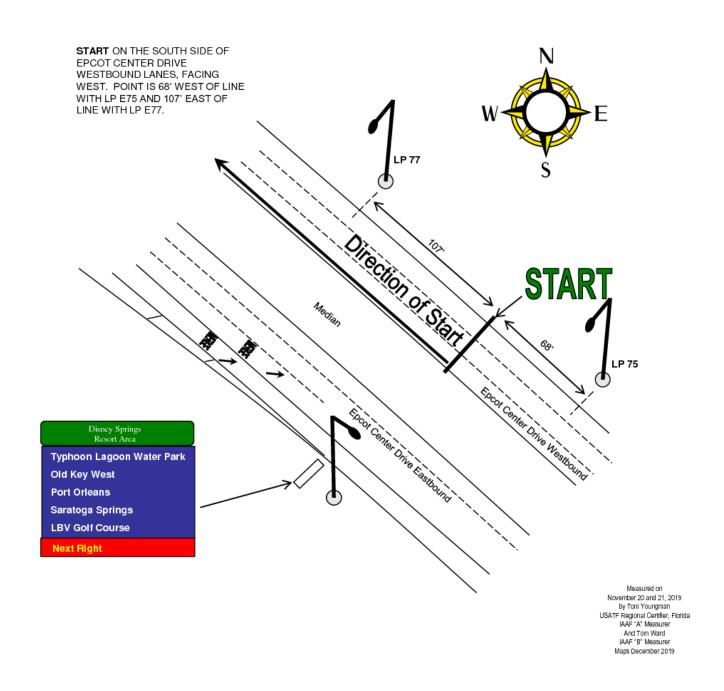

#### Supplemental Map 1 of 21

START IS ON THE SOUTH SIDE OF EPCOT CENTER DRIVE (ECD) WESTBOUND, FACING WEST. POINT IS 68' WEST OF LINE WITH LP E75 AND 107' EAST OF LINE WITH LP E77.

FINISH IS IN THE EPCOT IMAGINE PARKING LOT, FACING NORTHEAST. POINT IS 200' EAST OF THE EXIT LANE OF THE PARKING LOT AT THE SOUTH SIDE OF PARKING ROW 60, AT THE 18<sup>TH</sup> PARKING SPACE FROM THE WEST END OF THE ROW, AND 6 FEET NORTH OF THE SOUTH EDGE OF THE SOLID LINE OF THE ROW.