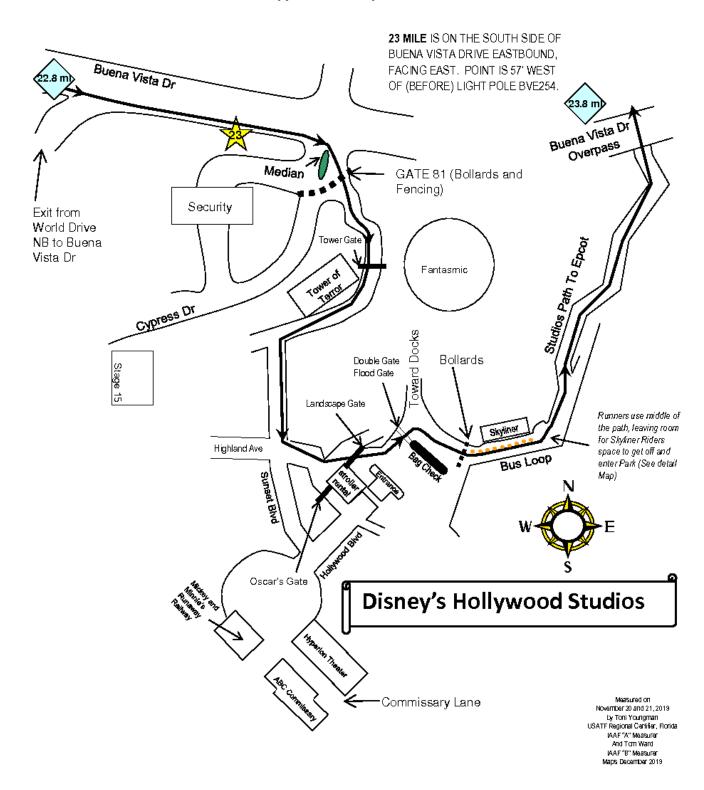

23 MILE IS ON THE SOUTH SIDE OF BUENA VISTA DRIVE EASTBOUND, FACING EAST. POINT IS 57' WEST OF (BEFORE) LIGHT POLE BYE254.

24 MILE IS ON THE EAST SIDE OF THE BOARDWALK PATH FROM DISNEY HOLLYWOOD STUDIOS TO EPCOT, FACING NORTH. POINT IS 98' NORTH OF (AFTER) SIDEWALK TO TENNIS COURTS.

40K IS ON BACKSTAGE EPCOT, UK / WORLD SHOWCASE, FACING EAST, TOWARD UK GATE. POINT IS IN LINE WITH THE WEST FACING SIDE OF WALK-IN FREEZER FOR UNITED KINGDOM FOOD AND BEVERAGE. POINT IS IN LINE WITH THE SIGN "UK FOOD AND BEVERAGE, FOR AFTER HOURS DELIVERIES".