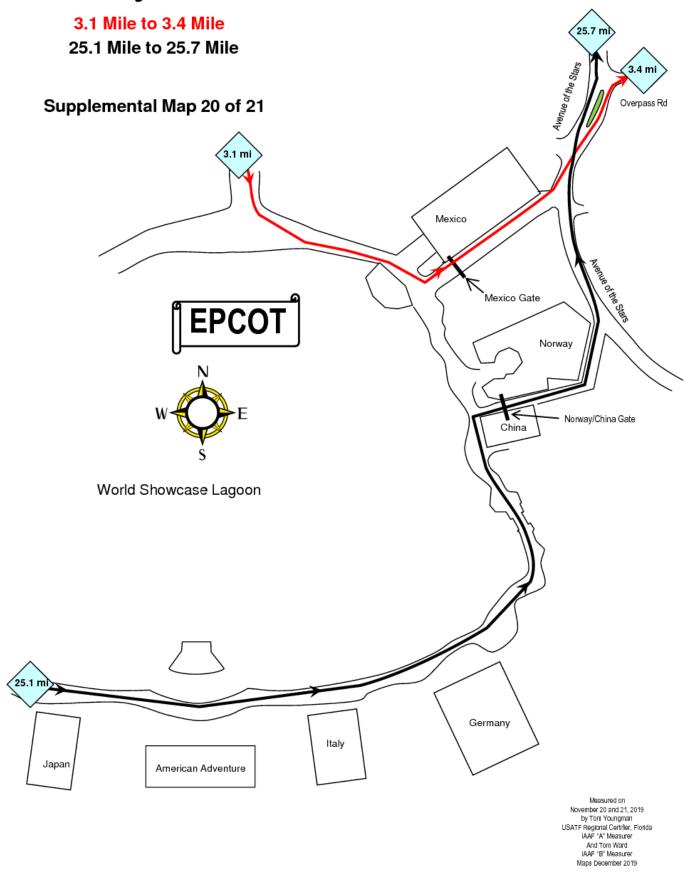

40K IS ON BACKSTAGE EPCOT, UK / WORLD SHOWCASE, FACING EAST, TOWARD UK GATE. POINT IS IN LINE WITH THE WEST FACING SIDE OF WALK-IN FREEZER FOR UNITED KINGDOM FOOD AND BEVERAGE. POINT IS IN LINE WITH THE SIGN "UK FOOD AND BEVERAGE, FOR AFTER HOURS DELIVERIES".

25 MILE IS IN EPCOT, ON WORLD SHOWCASE, ON UK-FRANCE BRIDGE, FACING FRANCE. POINT IS 26.6' SOUTH OF (AFTER) ENTRANCE PATH TO FRENCH ISLAND.
26 MILE IS ON BACKSTAGE EPCOT, ON SOUTH SIDE OF AVENUE OF THE STARS, FACING WEST. POINT IS 24' WEST OF (AFTER) THE WEST FACING WALL OF "THE GUARDIANS OF THE GALAXY" BUILDING.