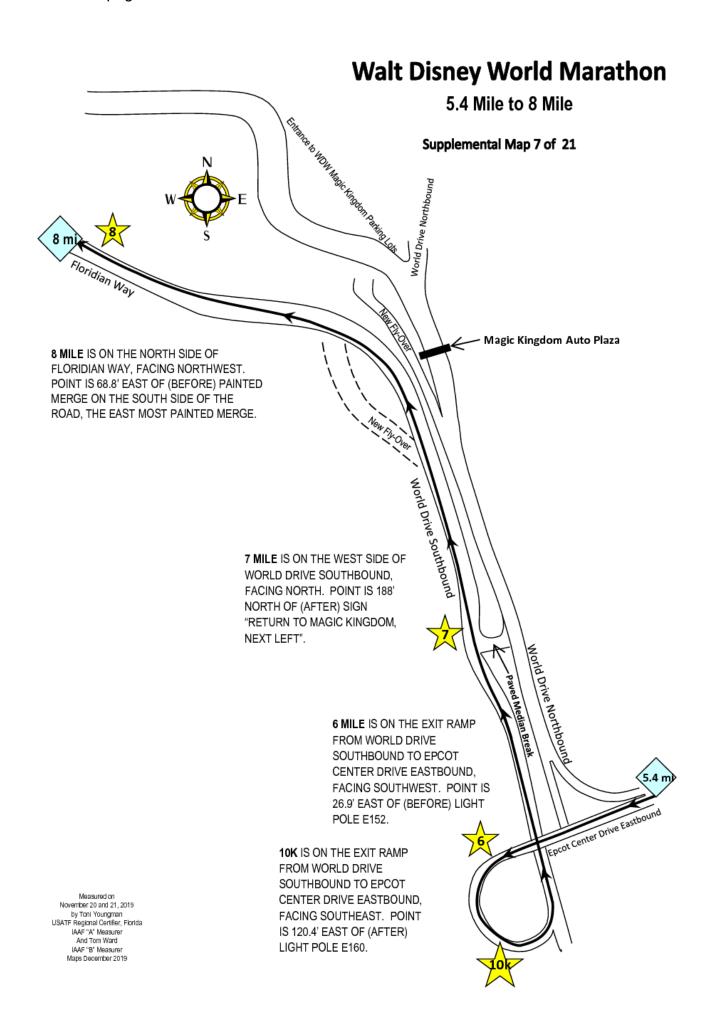

6 MILE IS ON THE EXIT RAMP FROM WORLD DRIVE SOUTHBOUND TO EPCOT CENTER DRIVE EASTBOUND, FACING SOUTHWEST. POINT IS 26.9' EAST OF (B EFORE) LIGHT POLE E152.

10K IS ON THE EXIT RAMP FROM WORLD DRIVE SOUTHBOUND TO EPCOT CENTER DRIVE EASTBOUND, FACING SOUTHEAST. POINT IS 120.4' EAST OF (AFTER) LIGHT POLE F160.

7 MILE IS ON THE WEST SIDE OF WORLD DRIVE SOUTHBOUND, FACING NORTH. POINT IS 188' NORTH OF (AFTER) SIGN 'RETURN TO MAGIC KINGDOM, NEXT LEFT''.

8 MILE IS ON THE NORTH SIDE OF FLORIDIAN WAY, FACING NORTHWEST. POINT IS 68.8' EAST OF (BEFORE) PAINTED MERGE ON THE SOUTH SIDE OF THE ROAD, THE EAST MOST PAINTED MERGE.