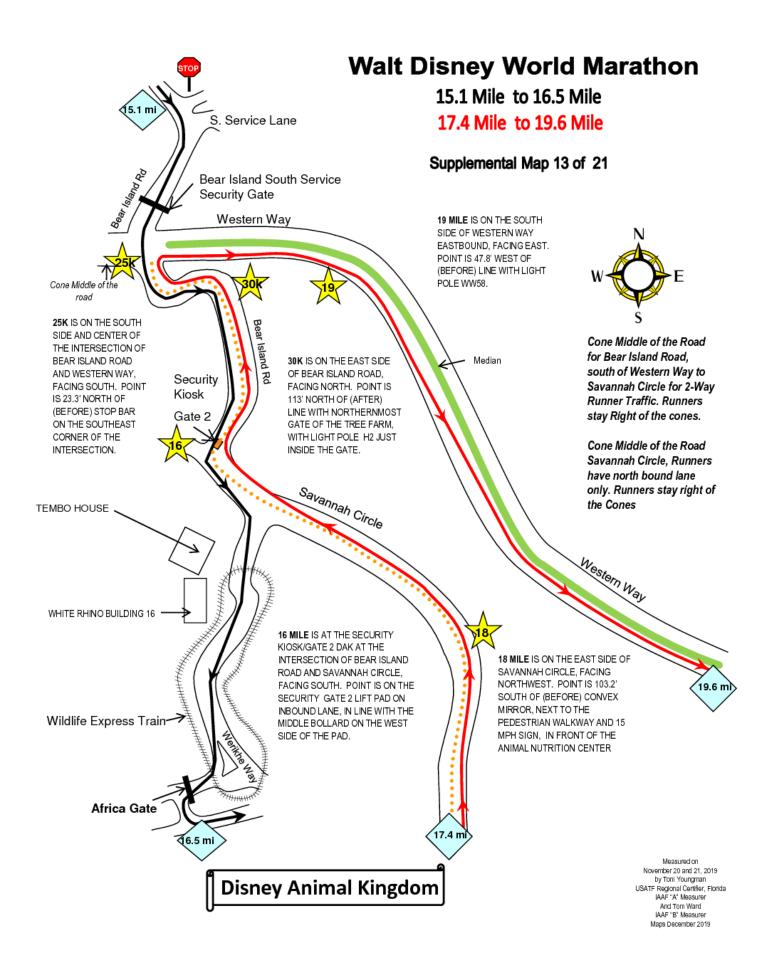

15 MILE IS ON THE EAST SIDE OF BEAR ISLAND ROAD, FACING SOUTH. POINT IS 17.6' NORTH OF (BEFORE) THE NORTHWEST CORNER OF THE BIOLOGIC AL NUTRIENT REMOVAL BASINS (BLUE SIGN INDICATING BUILDING).

25K IS ON THE SOUTH SIDE AND CENTER OF THE INTERSECTION OF BEAR ISLAND ROAD AND WESTERN WAY, FACING SOUTH. POINT IS 23.3' NORTH OF (BEFORE) STOP BAR ON THE SOUTHEAST CORNER OF THE INTERSECTION.

16 MILE IS AT THE SECURITY KIOSK/GATE 2 DAK AT THE INTERSECTION OF BEAR ISLAND ROAD AND SAVANNAH CIRCLE, FACING SOUTH. POINT IS ON THE SECURITY GATE 2 LIFT PAD ON INBOUND LANE. IN LINE WITH THE MIDDLE BOLLARD ON THE WEST SIDE OF THE PAD.

17 MILE IS IN DISNEY ANIMAL KINGDOM, AT THE NORTH END OF THE BRIDGE BETWEEN EVEREST AND THEATRE IN THE WILD. POINT IS 38' NORTH OF (BEFORE) NORTH END OF BRIDGE.

18 MILE IS ON THE EAST SIDE OF SAVANNAH CIRCLE, FACING NORTHWEST. POINT IS 103.2' SOUTH OF (BEFORE) CONVEX MIRROR, NEXT TO THE PEDES TRIAN WALKWAY AND 15 MPH SIGN, IN FRONT OF THE ANIMAL NUTRITION CENTER

30K IS ON THE EAST SIDE OF BEAR ISLAND ROAD, FACING NORTH. POINT IS 113' NORTH OF (AFTER) LINE WITH NORTHERNMOST GATE OF THE TREE FARM, WITH LIGHT POLE H2 JUST INSIDE THE GATE.

19 MILE IS ON THE SOUTH SIDE OF WESTERN WAY EASTBOUND, FACING EAST. POINT IS 47.8' WEST OF (BEFORE) LINE WITH LIGHT POLE WW58.