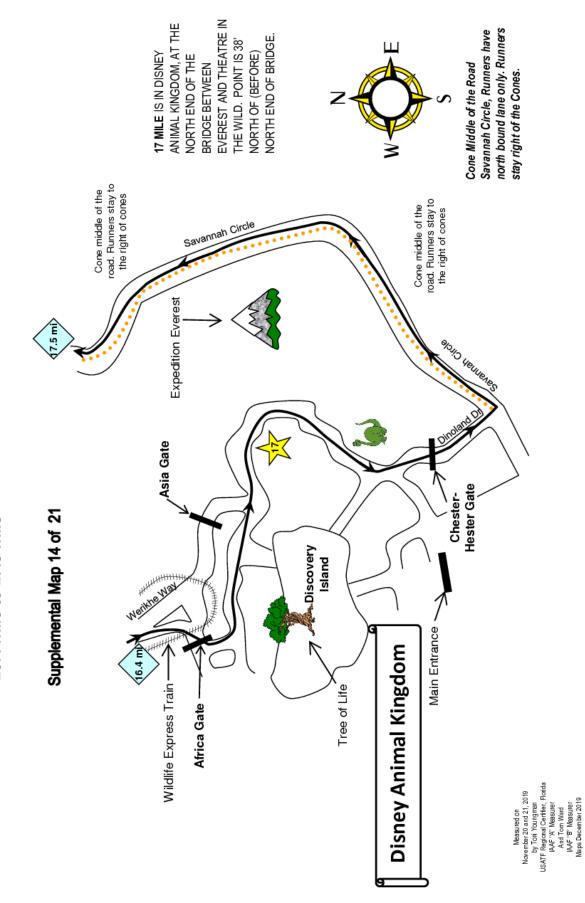

16 MILE IS AT THE SECURITY KIOSK/GATE 2 DAK AT THE INTERSECTION OF BEAR ISLAND ROAD AND SAVANNAH CIRCLE, FACING SOUTH. POINT IS ON THE SECURITY GATE 2 LIFT PAD ON INBOUND LANE. IN LINE WITH THE MIDDLE BOLLARD ON THE WEST SIDE OF THE PAD.

17 MILE IS IN DISNEY ANIMAL KINGDOM, AT THE NORTH END OF THE BRIDGE BETWEEN EVEREST AND THEATRE IN THE WILD. POINT IS 38' NORTH OF (BEFORE) NORTH END OF BRIDGE.

18 MILE IS ON THE EAST SIDE OF SAVANNAH CIRCLE, FACING NORTHWEST. POINT IS 103.2' SOUTH OF (BEFORE) CONVEX MIRROR, NEXT TO THE PEDES TRIAN WALKWAY AND 15 MPH SIGN, IN FRONT OF THE ANIMAL NUTRITION CENTER