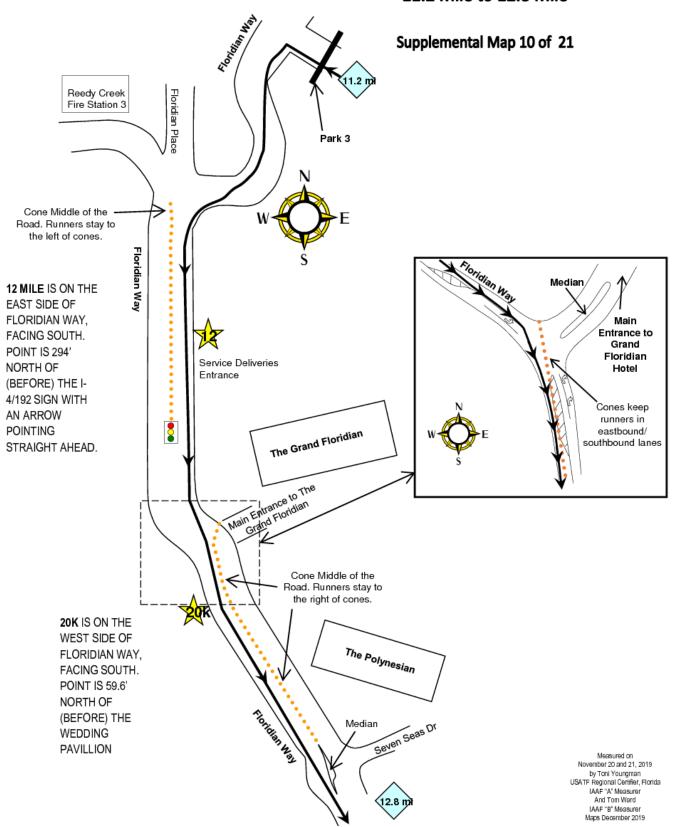

12 MILE IS ON THE EAST SIDE OF FLORIDIAN WAY, FACING SOUTH. POINT IS 294' NORTH OF (BEFORE) THE I-4/192 SIGN WITH AN ARROW POINTING STRAIGHT

20K IS ON THE WEST SIDE OF FLORIDIAN WAY, FACING SOUTH. POINT IS 59.6' NORTH OF (BEFORE) THE WEDDING PAVILLION