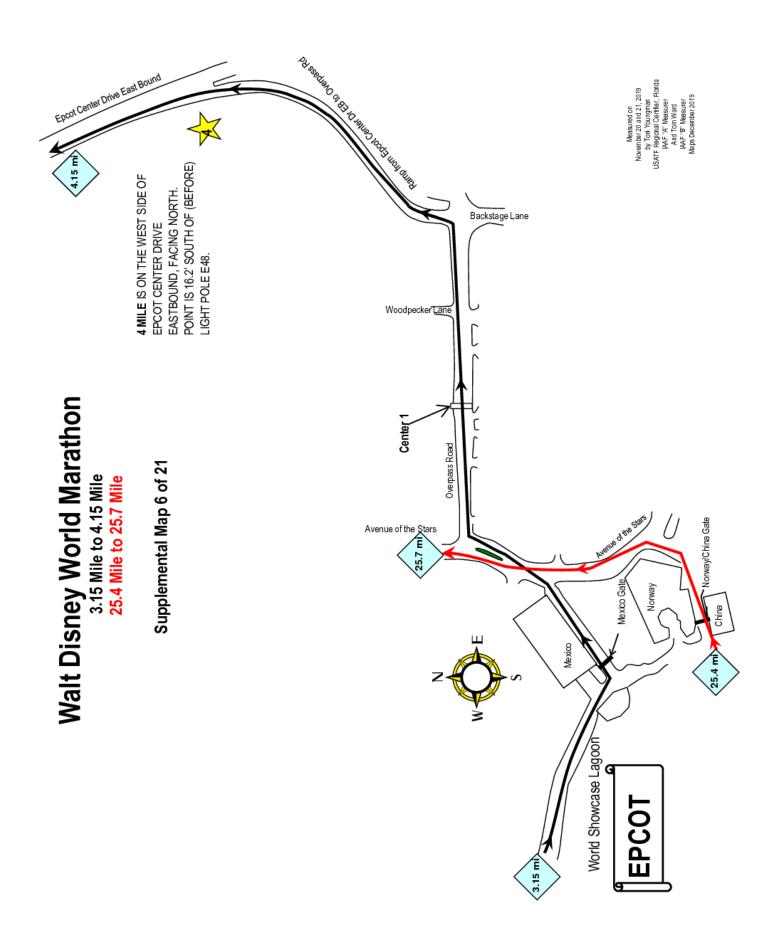

4 MILE IS ON THE WEST SIDE OF EPCOT CENTER DRIVE EASTBOUND, FACING NORTH. POINT IS 16.2' SOUTH OF (BEFORE) LIGHT POLE E48.

5 MILE IS ON THE SOUTH SIDE OF EPCOT CENTER DRIVE EASTBOUND, FACING WEST. POINT IS 10' EAST OF (BEFORE) SIGN ON WESTBOUND SIDE OF THE ROAD "MAGIC KINGDOM, MAGIC KINGDOM RESORTS, DISNEY'S ANIMAL KINGDOM, DISNEY HOLLYWOOD STUDIO, LEFT LANE".