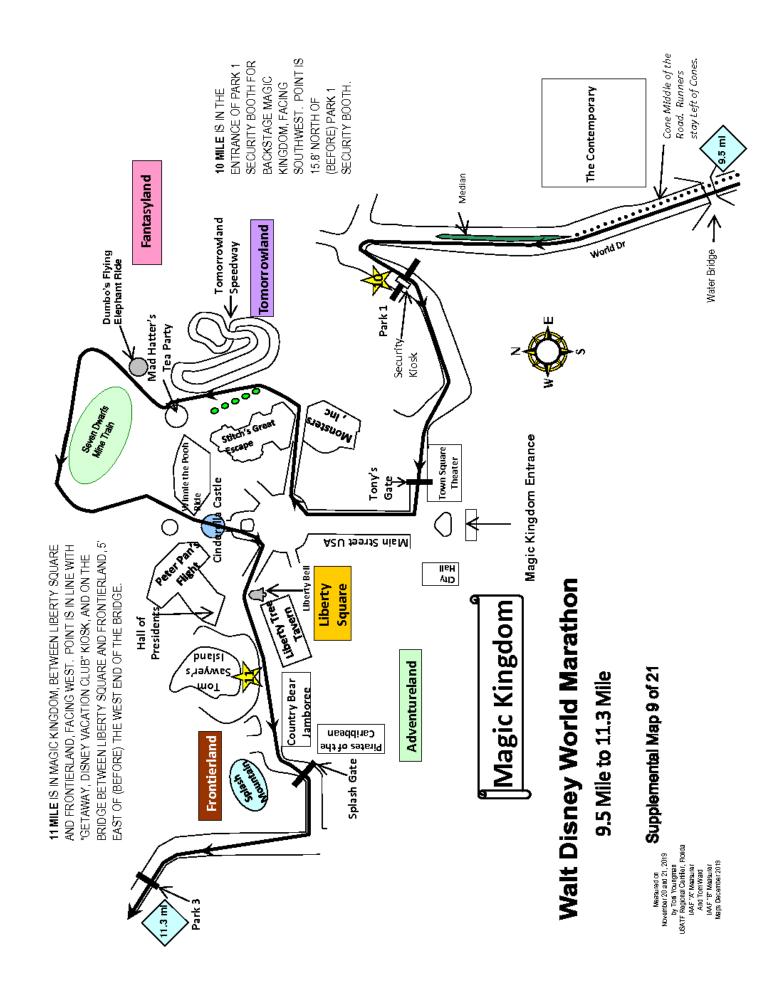

10 MILE IS IN THE ENTRANCE OF PARK 1 SECURITY BOOTH FOR BACKSTAGE MAGIC KINGDOM, FACING SOUTHWEST. POINT IS 15.8' NORTH OF (BEFORE) PARK 1 SECURITY BOOTH.

11 MILE IS IN MAGIC KINGDOM, BETWEEN LIBERTY SQUARE AND FRONTIERLAND, FACING WEST. POINT IS IN LINE WITH "GETAWAY, DISNEY VACATION CLUB" KIOSK, AND ON THE BRIDGE BETWEEN LIBERTY SQUARE AND FRONTIERLAND, 5' EAST OF (BEFORE) THE WEST END OF THE BRIDGE.