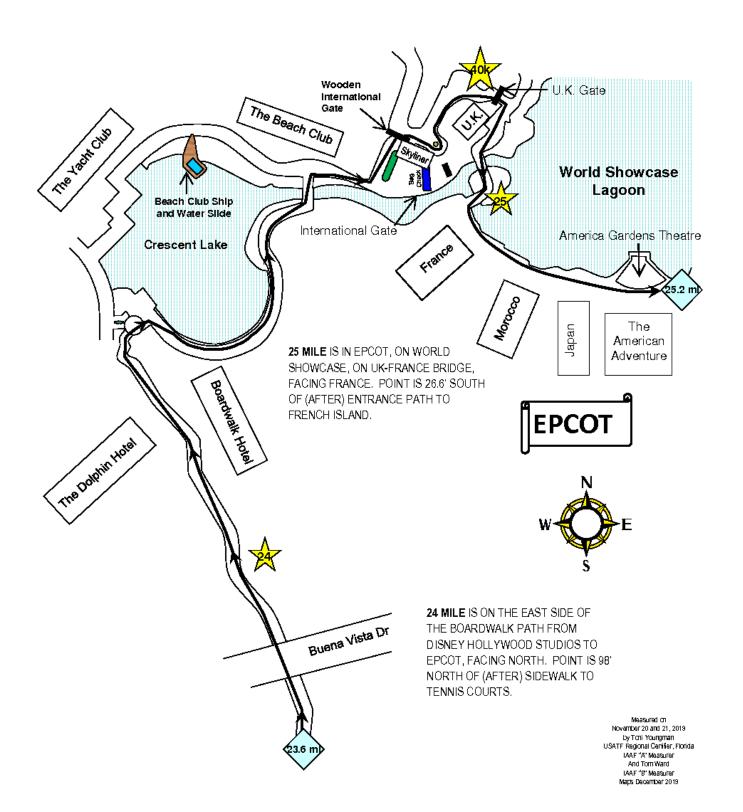

23 MILE IS ON THE SOUTH SIDE OF BUENA VISTA DRIVE EASTBOUND, FACING EAST. POINT IS 57' WEST OF (BEFORE) LIGHT POLE BYE254.

24 MILE IS ON THE EAST SIDE OF THE BOARDWALK PATH FROM DISNEY HOLLYWOOD STUDIOS TO EPCOT, FACING NORTH. POINT IS 98' NORTH OF (AFTER) SIDEWALK TO TENNIS COURTS.

25 MILE IS IN EPCOT, ON WORLD SHOWCASE, ON UK-FRANCE BRIDGE, FACING FRANCE. POINT IS 26.6' SOUTH OF (AFTER) ENTRANCE PATH TO FRENCH ISLAND.
26 MILE IS ON BACKSTAGE EPCOT, ON SOUTH SIDE OF AVENUE OF THE STARS, FACING WEST. POINT IS 24' WEST OF (AFTER) THE WEST FACING WALL OF "THE GUARDIANS OF THE GALAXY" BUILDING.

#### Supplemental Map 17 of 21

Path in front of Hollywood Studios

Supplemental Map 18 of 21

23.6 Mile to 25.2 Mile

Supplemental Map 19 of 21

40K IS ON BACKSTAGE EPCOT, UK / WORLD SHOWCASE, FACING EAST, TOWARD UK GATE. POINT IS IN LINE WITH THE WEST FACING SIDE OF WALK-IN FREEZER FOR UNITED KINGDOM FOOD AND BEVERAGE. POINT IS IN LINE WITH THE SIGN "UK FOOD AND BEVERAGE, FOR AFTER HOURS DELIVERIES".