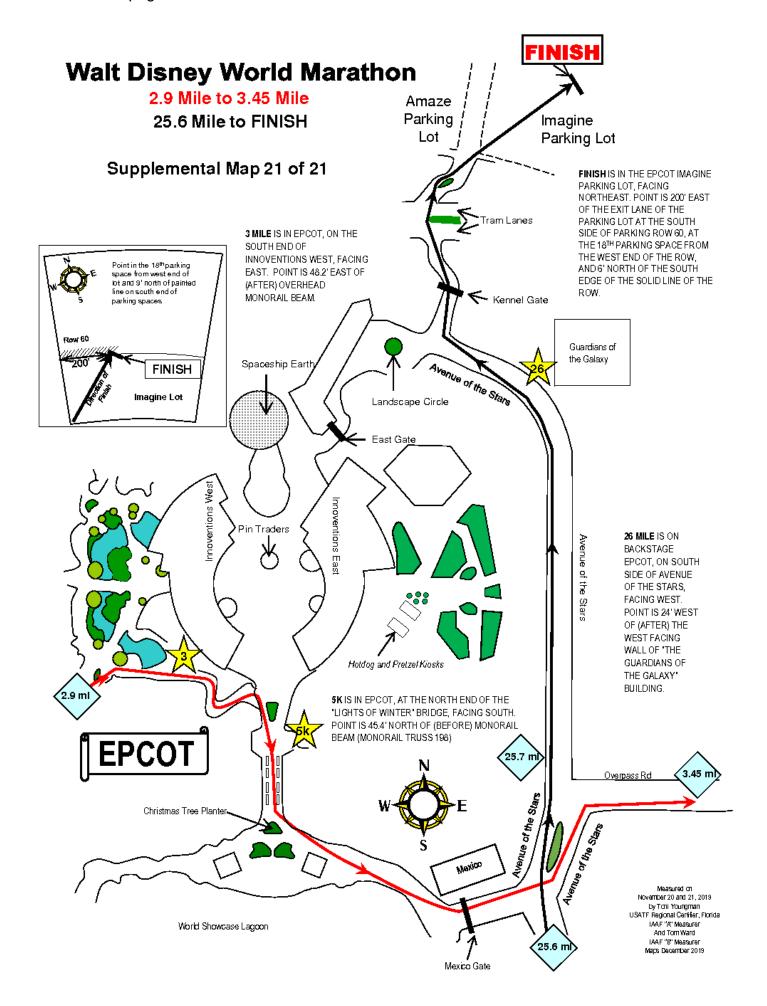

#### Supplemental Map 1 of 21

START IS ON THE SOUTH SIDE OF EPCOT CENTER DRIVE (ECD) WESTBOUND, FACING WEST. POINT IS 68' WEST OF LINE WITH LP E75 AND 107' EAST OF LINE WITH LP E77.

FINISH IS IN THE EPCOT IMAGINE PARKING LOT, FACING NORTHEAST. POINT IS 200' EAST OF THE EXIT LANE OF THE PARKING LOT AT THE SOUTH SIDE OF PARKING ROW 60, AT THE 18<sup>TH</sup> PARKING SPACE FROM THE WEST END OF THE ROW, AND 6 FEET NORTH OF THE SOUTH EDGE OF THE SOLID LINE OF THE ROW.

3 MILE IS IN EPCOT, ON THE SOUTH END OF INNOVENTIONS WEST, FACING EAST. POINT IS 48.2' EAST OF (AFTER) OVERHEAD MONORAIL BEAM.
5K IS IN EPCOT, AT THE NORTH END OF THE "LIGHTS OF WINTER" BRIDGE, FACING SOUTH. POINT IS 45.4' NORTH OF (BEFORE) MONORAIL BEAM (MONORAIL

25 MILE IS IN EPCOT, ON WORLD SHOWCASE, ON UK-FRANCE BRIDGE, FACING FRANCE. POINT IS 26.6' SOUTH OF (AFTER) ENTRANCE PATH TO FRENCH ISLAND.
26 MILE IS ON BACKSTAGE EPCOT, ON SOUTH SIDE OF AVENUE OF THE STARS, FACING WEST. POINT IS 24' WEST OF (AFTER) THE WEST FACING WALL OF "THE GUARDIANS OF THE GALAXY" BUILDING.