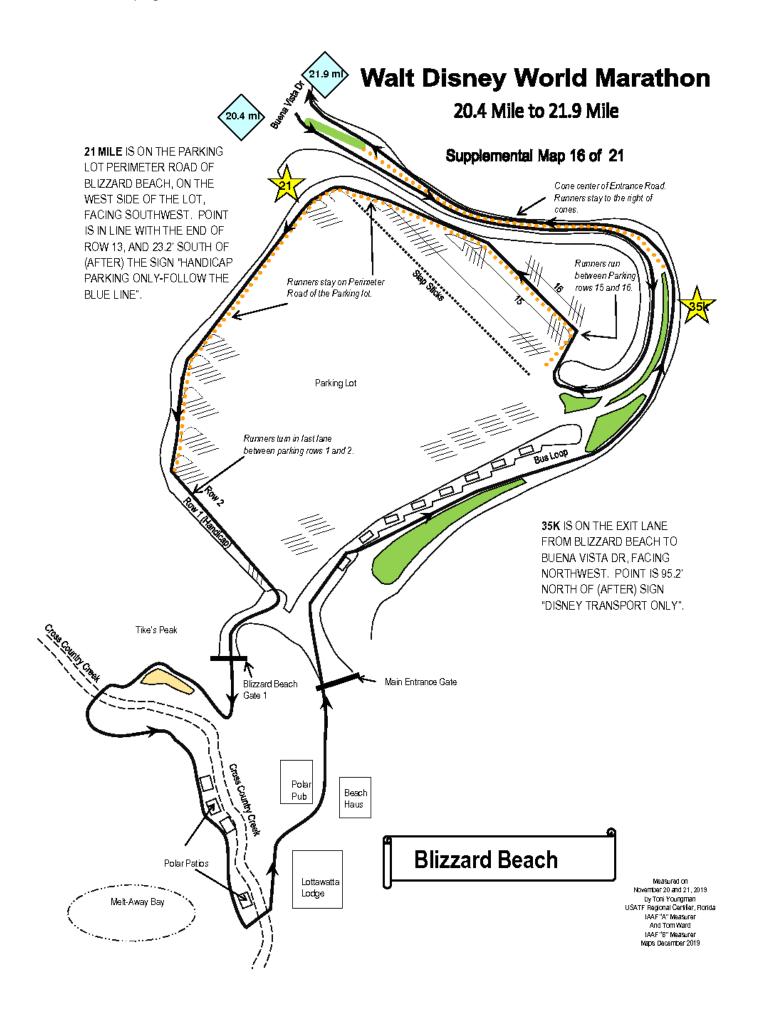

20 MILE IS ON THE SOUTH SIDE OF WESTERN WAY EASTBOUND, FACING EAST. POINT IS 46' WEST OF (BEFORE) LINE WITH LIGHT POLE WW99.

21 MILE IS ON THE PARKING LOT PERIMETER ROAD OF BLIZZARD BEACH, ON THE WEST SIDE OF THE LOT, FACING SOUTHWEST. POINT IS IN LINE WITH THE END OF ROW 13, AND 23.2' SOUTH OF (AFTER) THE SIGN 'HANDICAP PARKING ONLY-FOLLOW THE BLUE LINE".

35K IS ON THE EXIT LANE FROM BLIZZARD BEACH TO BUENA VISTA DR, FACING NORTHWEST. POINT IS 95.2' NORTH OF (AFTER) SIGN 'DISNEY TRANSPORT ONLY".

22 MILE IS ON THE EAST SIDE BUENA VISTA DR, EASTBOUND, FACING NORTH. POINT IS 26.2' NORTH OF (AFTER) LIGHT POLE BVE310.