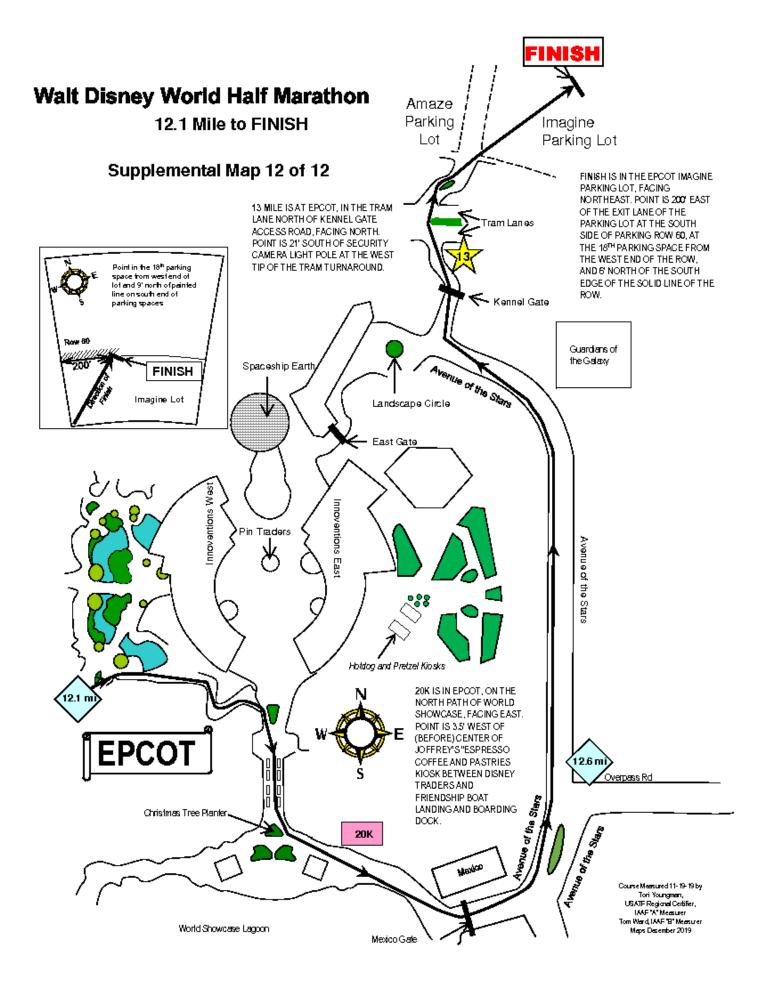

20K IS IN EPCOT, ON THE NORTH PATH OF WORLD SHOWCASE, FACING EAST. POINT IS 3.5' WEST OF (BEFORE) CENTER OF JOFFREY'S "ESPRESSO COFFEE AND PASTRIES

13 MILE IS AT EPCOT, IN THE TRAM LANE NORTH OF KENNEL GATE ACCESS ROAD, FACING NORTH. POINT IS 21' SOUTH OF SECURITY CAMERA LIGHT POLE AT THE WEST TIP OF THE TRAM TURNAROUND.

Course Measured 11-19-18 by Tori Youngman, USATE Regional Certifer, IAAE "A" Measurer Torn Ward, IAAE "B" Measurer Maps December 2018