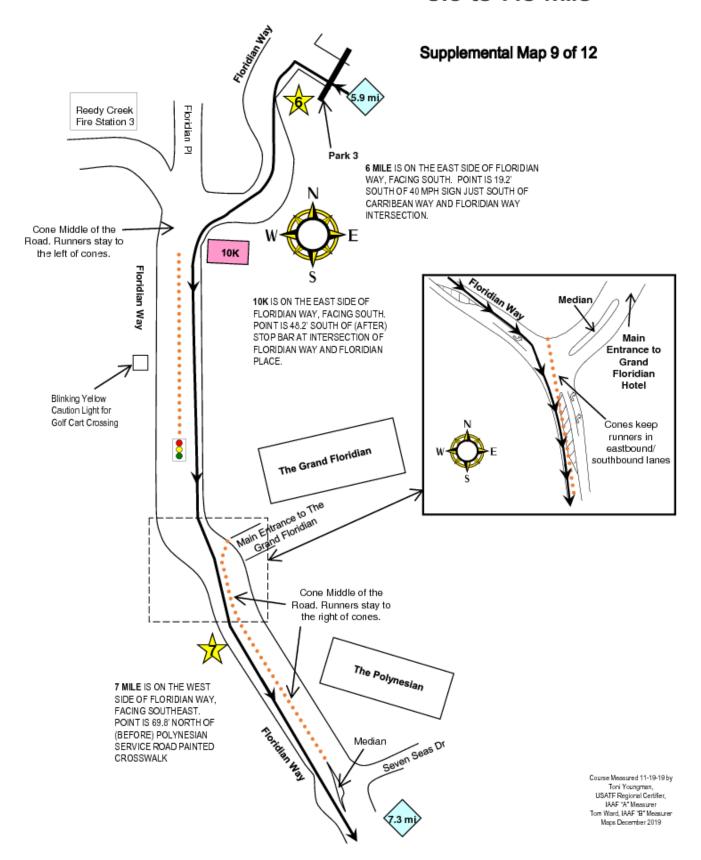

5 MILE IS IN WDW MAGIC KINGDOM, FACING EAST. POINT IS 38' EAST OF THE HUB HEADING TOWARDS TOMORROWLAND, ON THE TOMORROWLAND BRIDGE.
6 MILE IS ON THE EAST SIDE OF FLORIDIAN WAY, FACING SOUTH. POINT IS 19.2' SOUTH OF 40 MPH SIGN JUST SOUTH OF CARRIBEAN WAY AND FLORIDIAN WAY INTERSECTION

7 MILE IS ON THE WEST SIDE OF FLORIDIAN WAY, FACING SOUTHEAST. POINT IS 69.8' NORTH OF (BEFORE) POLYNESIAN SERVICE ROAD PAINTED CROSSWALK
8 MILE IS ON THE NORTH SIDE OF FLORIDIAN WAY, FACING EAST. POINT IS 112.4' NORTH OF (BEFORE) SECOND PAINTED MERGE ON FLORIDIAN WAY, AT THE SOUTH END OF 10K IS ON THE EAST SIDE OF FLORIDIAN WAY, FACING SOUTH. POINT IS 48.2' SOUTH OF (AFTER) STOP BAR AT INTERSECTION OF FLORIDIAN WAY AND FLORIDIAN PLACE

6 MILE IS ON THE EAST SIDE OF FLORIDIAN WAY, FACING SOUTH. POINT IS 19.2' SOUTH OF 40 MPH SIGN JUST SOUTH OF CARRIBEAN WAY AND FLORIDIAN WAY INTERSECTION.

10K IS ON THE EAST SIDE OF FLORIDIAN WAY, FACING SOUTH. POINT IS 48.2' SOUTH OF (AFTER) STOP BAR AT INTERSECTION OF FLORIDIAN WAY AND FLORIDIAN PLACE

7 MILE IS ON THE WEST SIDE OF FLORIDIAN WAY, FACING SOUTHEAST. POINT IS 69.8' NORTH OF (BEFORE) POLYNESIAN SERVICE ROAD PAINTED CROSSWALK

8 MILE IS ON THE NORTH SIDE OF FLORIDIAN WAY, FACING EAST. POINT IS 112.4' NORTH OF (BEFORE) SECOND PAINTED MERGE ON FLORIDIAN WAY, AT THE SOUTH END OF THE MERGE LANE.

### Walt Disney World Half Marathon 5.9 to 7.3 Mile