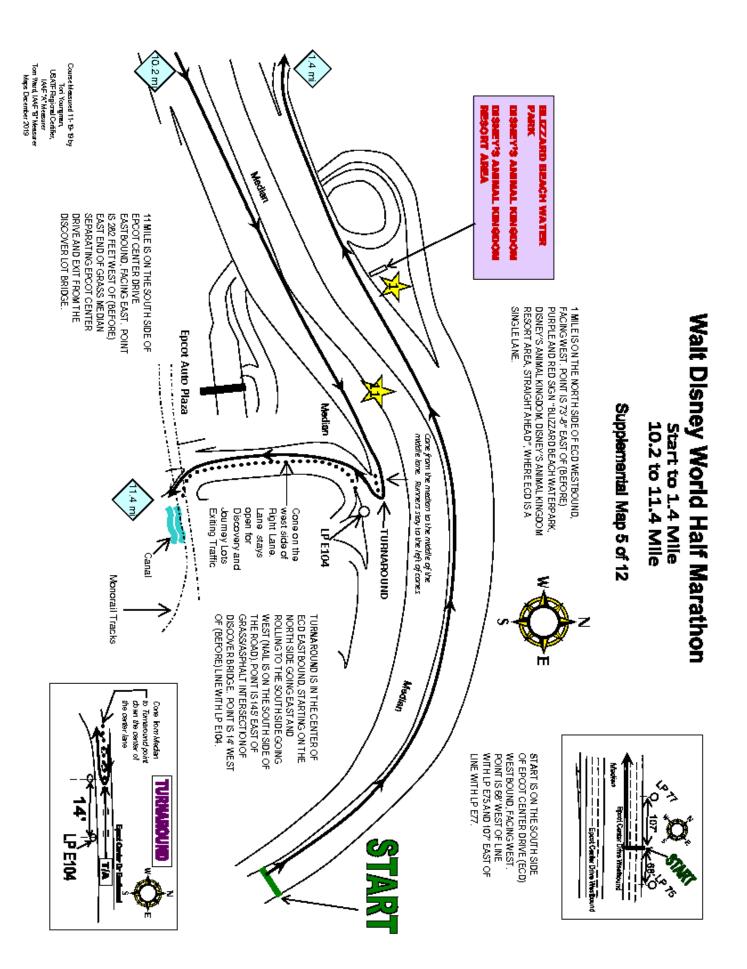

10 MILE IS ON EXIT RAMP FROM WORLD DRIVE SOUTHBOUND TO ENTER DRIVE EASTBOUND, FACING KORTHEAST, POINT IS 122,2 FEET NORTH OF (AFTER) LIGHT FOLE.

TURNAROUND IS IN THE CENTER OF ECD EASTBOUND, STARTING ON THE NORTH SIDE GOING EAST AND ROLLING TO THE SOUTH SIDE GOING WEST (NAIL IS ON THE SOUTH SIDE OF THE ROAD), POINT IS 145 EAST OF GRASS/ASPHALT INTERSECTION OF DISCOVER BRIDGE. POINT IS 14' WEST OF (BEFORE) LINE WITH LP E104. CENTER DRIVE AND EXIT FROM THE DISCOVER LOT BRIDGE 11 MILE IS ON THE SOUTH SIDE OF EPCOT CENTER DRIVE EASTBOUND, FACING EAST. POINT IS 282 FEET WEST OF (BEFORE) EAST END OF GRASS MEDIAN SEPARATING EPCOT

10 MILE IS ON EXIT RAMP FROM WORLD DRIVE SOUTHBOUND TO EPCOT CENTER DRIVE EASTBOUND, FACING NORTHEAST. POINT IS 122.2 FEET NORTH OF (AFTER) LIGHT POLE E154.

11 MILE IS ON THE SOUTH SIDE OF EPCOT CENTER DRIVE EASTBOUND, FACING EAST. POINT IS 282 FEET WEST OF (BEFORE) EAST END OF GRASS MEDIAN SEPARATING EPCOT CENTER DRIVE AND EXIT FROM THE DISCOVER LOT BRIDGE.

TURNAROUND IS IN THE CENTER OF ECD EASTBOUND, STARTING ON THE NORTH SIDE GOING EAST AND ROLLING TO THE SOUTH SIDE GOING WEST (NAIL IS ON THE SOUTH SIDE OF THE ROAD). POINT IS 145' EAST OF GRASS/ASPHALT INTERSECTION OF DISCOVER BRIDGE. POINT IS 14' WEST OF (BEFORE) LINE WITH LP E104.