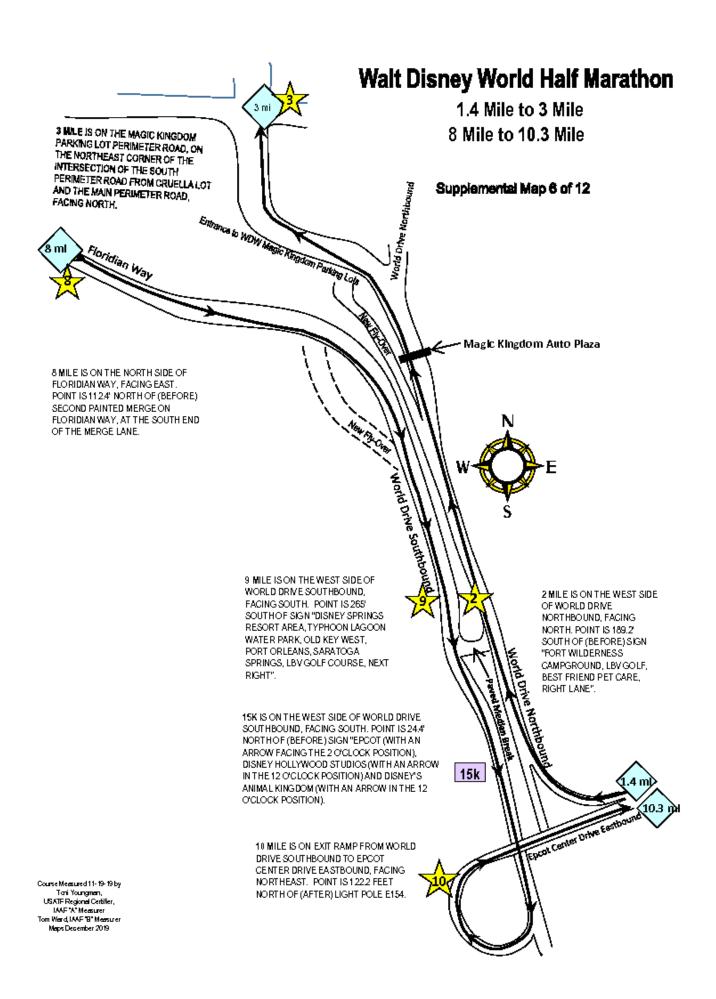

FRIEND PET CARE, RIGHT LANE".

3 MILE IS ON THE MAGIC KINGDOM PARKING LOT PERIMETER ROAD, ON THE NORTHEAST CORNER OF THE INTERSECTION OF THE SOUTH PERIMETER ROAD FROM CRUELLA

(AFTER) SIGN "CRUELLA 427-433" JUST SOUTH OF THE CANAL.

4 MILE IS ON THE WEST SIDE OF WORLD DRIVE, FACING NORTH. POINT IS 35.4 NORTH OF (AFTER) THE MEDIAN TIP AT THE INTERSECTION OF TOPIARY LANE AND WORLD 5K IS ON THE WEST SIDE OF MAGIC KINGDOM PARKING LOT PERIMETER ROAD, BETWEEN THE CRUELLALOT AND THE URSULALOT, FACING NORTH. POINT IS 5 NORTH OF LOT AND THE MAIN PERIMETER ROAD, FACING NORTH

9 MILE IS ON THE WEST SIDE OF WORLD DRIVE SOUTHBOUND, FACING SOUTH. POINT IS 285' SOUTH OF SIGN "DISNEY SPRINGS RESORT AREA, TYPHOON LAGOON WAITER PARK, OLD KEY WEST, PORT ORLEANS, SARATOGA SPRINGS, LBV GOLF COURSE, NEXT RIGHT

TASK IS ON THE WEST SIDE OF WORLD DRIVE SOUTHBOUND, FACING SOUTH POINT IS 2/4 "NORTH OF (BEFORE) SIGN "EPCOT WITH AN ARROW FACING THE 2 O'CLOCK POSITION), DISNEY HOLLTWOOD STUDIOS (WITH AN ARROW IN THE 12 O'CLOCK POSITION), AND DISNEYS ANIMAL KINGDON (WITH AN ARROW IN THE 12 O'CLOCK POSITION), AND DISNEYS ANIMAL KINGDON (WITH AN ARROW IN THE 12 O'CLOCK POSITION), AND DISNEYS ANIMAL KINGDON (WITH AN ARROW IN THE 12 O'CLOCK POSITION), AND DISNEYS ANIMAL KINGDON (WITH AN ARROW IN THE 2 O'CLOCK POSITION).

10 MILE IS ON EXIT RAMP FROM WORLD DRIVE SOUTHBOUND TO ENTER DRIVE EASTBOUND, FACING KORTHEAST, POINT IS 122,2 FEET NORTH OF (AFTER) LIGHT FOLE.

TURNAROUND IS IN THE CENTER OF ECD EASTBOUND, STARTING ON THE NORTH SIDE GOING EAST AND ROLLING TO THE SOUTH SIDE GOING WEST (NAIL IS ON THE SOUTH SIDE OF THE ROAD), POINT IS 145 EAST OF GRASS/ASPHALT INTERSECTION OF DISCOVER BRIDGE. POINT IS 14' WEST OF (BEFORE) LINE WITH LP E104. CENTER DRIVE AND EXIT FROM THE DISCOVER LOT BRIDGE 11 MILE IS ON THE SOUTH SIDE OF EPCOT CENTER DRIVE EASTBOUND, FACING EAST. POINT IS 282 FEET WEST OF (BEFORE) EAST END OF GRASS MEDIAN SEPARATING EPCOT