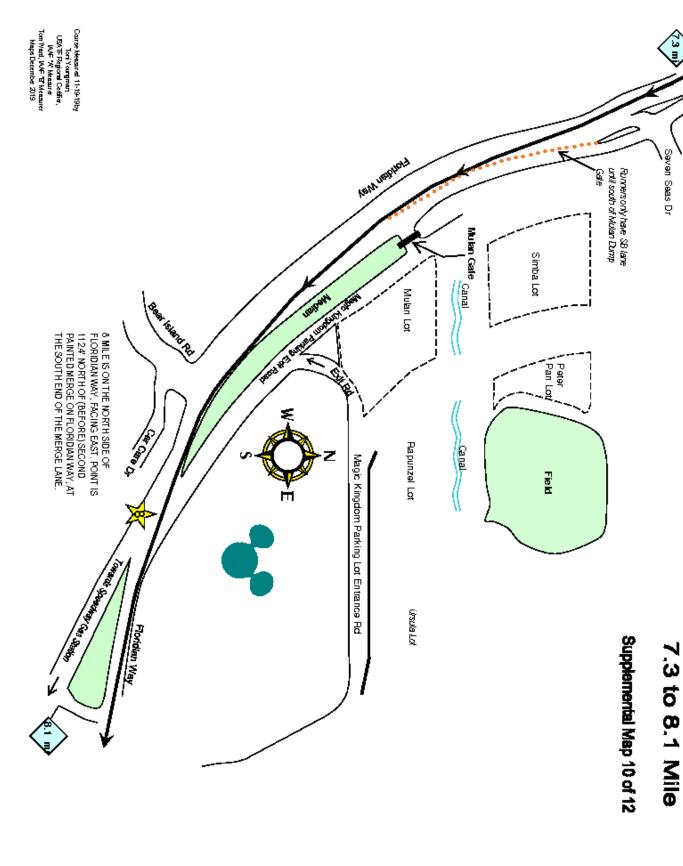

7 MILE IS ON THE WEST SIDE OF FLORIDIAN WAY, FACING SOUTHEAST. POINT IS 69.8' NORTH OF (BEFORE) POLYNESIAN SERVICE ROAD PAINTED CROSSWALK
8 MILE IS ON THE NORTH SIDE OF FLORIDIAN WAY, FACING EAST. POINT IS 112.4' NORTH OF (BEFORE) SECOND PAINTED MERGE ON FLORIDIAN WAY, AT THE SOUTH END OF 10K IS ON THE EAST SIDE OF FLORIDIAN WAY, FACING SOUTH. POINT IS 48.2' SOUTH OF (AFTER) STOP BAR AT INTERSECTION OF FLORIDIAN WAY AND FLORIDIAN PLACE

7 MILE IS ON THE WEST SIDE OF FLORIDIAN WAY, FACING SOUTHEAST. POINT IS 69.8' NORTH OF (BEFORE) POLYNESIAN SERVICE ROAD PAINTED CROSSWALK

8 MILE IS ON THE NORTH SIDE OF FLORIDIAN WAY, FACING EAST. POINT IS 112.4' NORTH OF (BEFORE) SECOND PAINTED MERGE ON FLORIDIAN WAY, AT THE SOUTH END OF THE MERGE LANE.