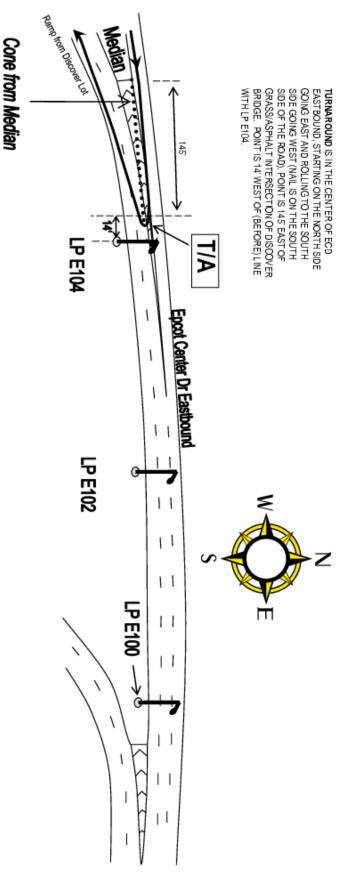

10 MILE IS ON EXIT RAMP FROM WORLD DRIVE SOUTHBOUND TO ENTER DRIVE EASTBOUND, FACING KORTHEAST, POINT IS 122,2 FEET NORTH OF (AFTER) LIGHT FOLE.

TURNAROUND IS IN THE CENTER OF ECD EASTBOUND, STARTING ON THE NORTH SIDE GOING EAST AND ROLLING TO THE SOUTH SIDE GOING WEST (NAIL IS ON THE SOUTH SIDE OF THE ROAD), POINT IS 145 EAST OF GRASS/ASPHALT INTERSECTION OF DISCOVER BRIDGE. POINT IS 14' WEST OF (BEFORE) LINE WITH LP E104. CENTER DRIVE AND EXIT FROM THE DISCOVER LOT BRIDGE 11 MILE IS ON THE SOUTH SIDE OF EPCOT CENTER DRIVE EASTBOUND, FACING EAST. POINT IS 282 FEET WEST OF (BEFORE) EAST END OF GRASS MEDIAN SEPARATING EPCOT

TURNAROUND IS IN THE CENTER OF ECD EASTBOUND, STARTING ON THE NORTH SIDE GOING EAST AND ROLLING TO THE SOUTH SIDE GOING WEST (NAIL IS ON THE SOUTH SIDE OF THE ROAD). POINT IS 145' EAST OF GRASS/ASPHALT INTERSECTION OF DISCOVER BRIDGE. POINT IS 14' WEST OF (BEFORE) LINE WITH LP E104.

# Walt Disney World Half Marathon TURNAROUND Map

Supplemental Map 4 of 12

Course Measured 11-19-19 by
Tori Youngman
USATF Regional Certifier,
IAAF-W Measurer
Tom Ward, IAAF-ST Measurer
Maps December 2019