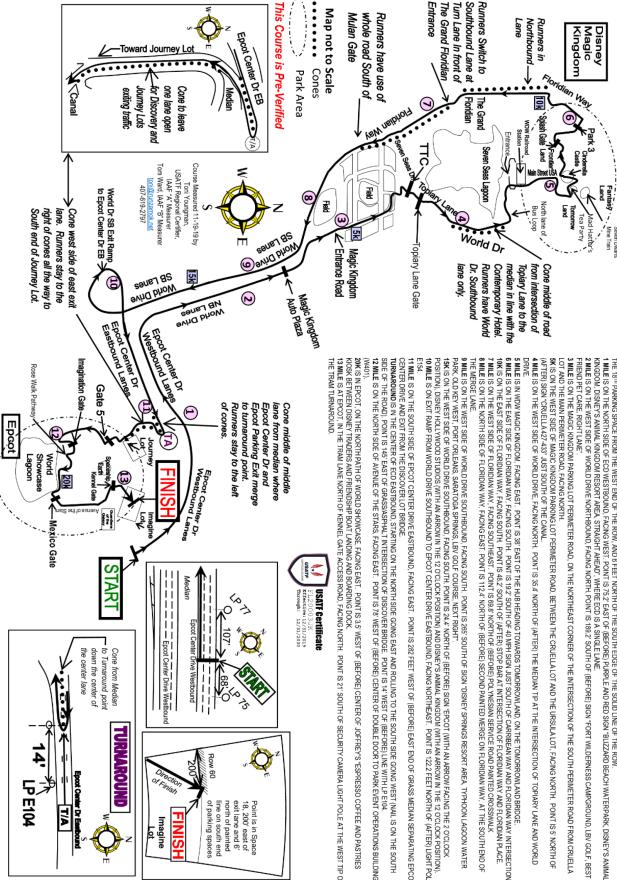

## Road Running Techical Council USA Track & Field Measurement Certificate

| Name of the course Walt Disney World Half Marathon Distance 21.0975km                                                                                                                                                                                                                                                                                                                                                                                   |
|---------------------------------------------------------------------------------------------------------------------------------------------------------------------------------------------------------------------------------------------------------------------------------------------------------------------------------------------------------------------------------------------------------------------------------------------------------|
| Location (state) FL (city) Lake Buena Vista                                                                                                                                                                                                                                                                                                                                                                                                             |
| Type of course: Road Race                                                                                                                                                                                                                                                                                                                                                                                                                               |
| Measuring Methods: Bike                                                                                                                                                                                                                                                                                                                                                                                                                                 |
| Measured By Toni Youngman (IAAF-A), Tom Ward (IAAF-B), 1013 Montana Street, Orlando FL 32803, 407-761-4918, tom                                                                                                                                                                                                                                                                                                                                         |
| Race Contact Jon Hughes, 1013 Montana Street, Orlando FL 32803, 407-896-1160, jon@trackshack.com                                                                                                                                                                                                                                                                                                                                                        |
| Date(s) when course measured: 11 /19/2019                                                                                                                                                                                                                                                                                                                                                                                                               |
| Number of measurements of entire course: 2 Course Configuration: loop                                                                                                                                                                                                                                                                                                                                                                                   |
| Elevation (meters above sea level) Start 30m Finish 29m Lowest 22m Highest 36m                                                                                                                                                                                                                                                                                                                                                                          |
| Straight line distance between start and finish 542m Drop 0.05 m/km Separation 2.57 %                                                                                                                                                                                                                                                                                                                                                                   |
| Type of surface: Paved 100 % Dirt 0 % Gravel 0 % Grass 0 % Track 0 %                                                                                                                                                                                                                                                                                                                                                                                    |
| Effective date of certification: December 31, 2019 Certification code: FL20003JK                                                                                                                                                                                                                                                                                                                                                                        |
| Note to Race Director: Use this Certification Code in all public announcements relating to your race.                                                                                                                                                                                                                                                                                                                                                   |
| Based on examination of data provided by the above named measurer, the course described above and in the map attached is hereby certified as reasonably accurate in measurement according to the standards adopted by the Road Running Technical Council. If any changes are made to the course, this certification becomes void, and the course must then be recertified.                                                                              |
| Verification of Course In the event a National Open Record is set on the course, or at the discretion of USA Track & Field, a verification measurement may be required to be performed by a member of the Road Running Technical Council. If such a remeasurement shows the course to be short, then all pending records will be rejected and the course certification will be cancelled.  This certification expires on December 31 of the year:  2030 |
| AS NATIONALLY CERTIFIED BY:                                                                                                                                                                                                                                                                                                                                                                                                                             |

Justin Kuo - USATF/RRTC Certifier - 39 Oakland Rd, Brookline MA 02445 (617) 487-4463 - jkuo+certifier@usatfne.org

Date: January 8, 2020

START IS ON THE SOUTH SIDE OF EPCOT CENTER DRIVE (ECD) WESTBOUND, FACING WEST. POINT IS 88' WEST OF LINE WITH LP E75 AND 107' EAST OF LINE WITH LP E77 FINISH IS IN THE EPCOT IMAGINE PARKING LOT, FACING NORTHEAST. POINT IS 200° EAST OF THE EXIT LANE OF THE PARKING LOT AT THE SOUTH SIDE OF PARKING ROW 60, AT THE 18<sup>TH</sup> PARKING SPACE FROM THE WEST END OF THE ROW, AND 6 FEET NORTH OF THE SOUTH EDGE OF THE SOLID LINE OF THE ROW. MILE IS ON THE NORTH SIDE OF ECD WESTBOUND, FACING WEST. POINT IS 75.2° EAST OF (BEFORE) PURPLE AND RED SIGN "BLIZZARD BEACH WATERPARK, DISNEY'S ANIMA

KINGDOM, DISNEY'S ANIMAL KINGDOM RESORT AREA, STRAIGHT AHEAD", WHERE ECD IS A SINGLE L'ANE.
2 MILE IS ON THE WEST SIDE OF WORLD DRIVE NORTH-BOUND, FACING NORTH-POINT IS 189.2' SOUTH OF (BEFORE) SIGN "FORT WILDERNESS CAMPGROUND, LBV GOLF, BEST

FRIEND PET CARE, RIGHT LANE".

3 MILE IS ON THE MAGIC KINGDOM PARKING LOT PERIMETER ROAD, ON THE NORTHEAST CORNER OF THE INTERSECTION OF THE SOUTH PERIMETER ROAD FROM CRUELLA

(AFTER) SIGN "CRUELLA 427-433" JUST SOUTH OF THE CANAL.

4 MILE IS ON THE WEST SIDE OF WORLD DRIVE, FACING NORTH. POINT IS 35.4 NORTH OF (AFTER) THE MEDIAN TIP AT THE INTERSECTION OF TOPIARY LANE AND WORLD 5K IS ON THE WEST SIDE OF MAGIC KINGDOM PARKING LOT PERIMETER ROAD, BETWEEN THE CRUELLALOT AND THE URSULALOT, FACING NORTH. POINT IS 5 NORTH OF LOT AND THE MAIN PERIMETER ROAD, FACING NORTH

5 MILE IS IN WDW MAGIC KINGDOM, FACING EAST. POINT IS 38' EAST OF THE HUB HEADING TOWARDS TOMORROWLAND, ON THE TOMORROWLAND BRIDGE.
6 MILE IS ON THE EAST SIDE OF FLORIDIAN WAY, FACING SOUTH. POINT IS 19.2' SOUTH OF 40 MPH SIGN JUST SOUTH OF CARRIBEAN WAY AND FLORIDIAN WAY INTERSECTION

7 MILE IS ON THE WEST SIDE OF FLORIDIAN WAY, FACING SOUTHEAST. POINT IS 69.8' NORTH OF (BEFORE) POLYNESIAN SERVICE ROAD PAINTED CROSSWALK
8 MILE IS ON THE NORTH SIDE OF FLORIDIAN WAY, FACING EAST. POINT IS 112.4' NORTH OF (BEFORE) SECOND PAINTED MERGE ON FLORIDIAN WAY, AT THE SOUTH END OF 10K IS ON THE EAST SIDE OF FLORIDIAN WAY, FACING SOUTH. POINT IS 48.2' SOUTH OF (AFTER) STOP BAR AT INTERSECTION OF FLORIDIAN WAY AND FLORIDIAN PLACE

9 MILE IS ON THE WEST SIDE OF WORLD DRIVE SOUTHBOUND, FACING SOUTH. POINT IS 285' SOUTH OF SIGN "DISNEY SPRINGS RESORT AREA, TYPHOON LAGOON WAITER PARK, OLD KEY WEST, PORT ORLEANS, SARATOGA SPRINGS, LBV GOLF COURSE, NEXT RIGHT

TASK IS ON THE WEST SIDE OF WORLD DRIVE SOUTHBOUND, FACING SOUTH POINT IS 2/4 "NORTH OF (BEFORE) SIGN "EPCOT WITH AN ARROW FACING THE 2 O'CLOCK POSITION), DISNEY HOLLTWOOD STUDIOS (WITH AN ARROW IN THE 12 O'CLOCK POSITION), AND DISNEYS ANIMAL KINGDON (WITH AN ARROW IN THE 12 O'CLOCK POSITION), AND DISNEYS ANIMAL KINGDON (WITH AN ARROW IN THE 12 O'CLOCK POSITION), AND DISNEYS ANIMAL KINGDON (WITH AN ARROW IN THE 12 O'CLOCK POSITION), AND DISNEYS ANIMAL KINGDON (WITH AN ARROW IN THE 2 O'CLOCK POSITION).

10 MILE IS ON EXIT RAMP FROM WORLD DRIVE SOUTHBOUND TO ENTER DRIVE EASTBOUND, FACING KORTHEAST, POINT IS 122,2 FEET NORTH OF (AFTER) LIGHT FOLE.

TURNAROUND IS IN THE CENTER OF ECD EASTBOUND, STARTING ON THE NORTH SIDE GOING EAST AND ROLLING TO THE SOUTH SIDE GOING WEST (NAIL IS ON THE SOUTH SIDE OF THE ROAD), POINT IS 145 EAST OF GRASS/ASPHALT INTERSECTION OF DISCOVER BRIDGE. POINT IS 14' WEST OF (BEFORE) LINE WITH LP E104. CENTER DRIVE AND EXIT FROM THE DISCOVER LOT BRIDGE 11 MILE IS ON THE SOUTH SIDE OF EPCOT CENTER DRIVE EASTBOUND, FACING EAST. POINT IS 282 FEET WEST OF (BEFORE) EAST END OF GRASS MEDIAN SEPARATING EPCOT

20K IS IN EPCOT, ON THE NORTH PATH OF WORLD SHOWCASE, FACING EAST. POINT IS 3.5' WEST OF (BEFORE) CENTER OF JOFFREY'S "ESPRESSO COFFEE AND PASTRIES

1 MILE IS ON THE NORTH SIDE OF ECD WESTBOUND, FACING WEST. POINT IS 75.2' EAST OF (BEFORE) PURPLE AND RED SIGN "BLIZZARD BEACH WATERPARK, DISNEY'S ANIMAL KINGDOM, DISNEY'S ANIMAL KINGDOM RESORT AREA, STRAIGHT AHEAD", WHERE ECD IS A SINGLE LANE.

2 MILE IS ON THE WEST SIDE OF WORLD DRIVE NORTHBOUND, FACING NORTH. POINT IS 189.2' SOUTH OF (BEFORE) SIGN "FORT WILDERNESS CAMPGROUND, LBV GOLF, BEST FRIEND PET CARE, RIGHT LANE".

3 MILE IS ON THE MAGIC KINGDOM PARKING LOT PERIMETER ROAD, ON THE NORTHEAST CORNER OF THE INTERSECTION OF THE SOUTH PERIMETER ROAD FROM CRUELLA LOT AND THE MAIN PERIMETER ROAD. FACING NORTH.

5K IS ON THE WEST SIDE OF MAGIC KINGDOM PARKING LOT PERIMETER ROAD, BETWEEN THE CRUELLA LOT AND THE HOOK LOT, FACING NORTH. POINT IS 5' NORTH OF (AFTER) SIGN "CRUELLA 427-433" JUST SOUTH OF THE CANAL.

4 MILE IS ON THE WEST SIDE OF WORLD DRIVE, FACING NORTH. POINT IS 35.4' NORTH OF (AFTER) THE MEDIAN TIP AT THE INTERSECTION OF TOPIARY LANE AND WORLD DRIVE

5 MILE IS IN WOW MAGIC KINGDOM, FACING EAST. POINT IS 38' EAST OF THE HUB HEADING TOWARDS TOMORROWLAND, ON THE TOMORROWLAND BRIDGE

6 MILE IS ON THE EAST SIDE OF FLORIDIAN WAY, FACING SOUTH. POINT IS 19.2' SOUTH OF 40 MPH SIGN JUST SOUTH OF CARRIBEAN WAY AND FLORIDIAN WAY INTERSECTION.

10K IS ON THE EAST SIDE OF FLORIDIAN WAY, FACING SOUTH. POINT IS 48.2' SOUTH OF (AFTER) STOP BAR AT INTERSECTION OF FLORIDIAN WAY AND FLORIDIAN PLACE

7 MILE IS ON THE WEST SIDE OF FLORIDIAN WAY, FACING SOUTHEAST. POINT IS 69.8' NORTH OF (BEFORE) POLYNESIAN SERVICE ROAD PAINTED CROSSWALK

8 MILE IS ON THE NORTH SIDE OF FLORIDIAN WAY, FACING EAST. POINT IS 112.4' NORTH OF (BEFORE) SECOND PAINTED MERGE ON FLORIDIAN WAY, AT THE SOUTH END OF THE MERGE LANE.

9 MILE IS ON THE WEST SIDE OF WORLD DRIVE SOUTHBOUND, FACING SOUTH. POINT IS 265' SOUTH OF SIGN 'DISNEY SPRINGS RESORT AREA, TYPHOON LAGOON WATER PARK, OLD KEY WEST, PORT ORLEANS, SARATOGA SPRINGS, LBV GOLF COURSE, NEXT RIGHT'.

15K IS ON THE WEST SIDE OF WORLD DRIVE SOUTHBOUND, FACING SOUTH, POINT IS 24.4' NORTH OF (BEFORE) SIGN 'EPCOT (WITH AN ARROW FACING THE 2 O'CLOCK POSITION), DISNEY HOLLYWOOD STUDIOS (WITH AN ARROW IN THE 12 O'CLOCK POSITION), AND DISNEY'S ANIMAL KINGDOM (WITH AN ARROW IN THE 12 O'CLOCK POSITION).

10 MILE IS ON EXIT RAMP FROM WORLD DRIVE SOUTHBOUND TO EPCOT CENTER DRIVE EASTBOUND, FACING NORTHEAST. POINT IS 122.2 FEET NORTH OF (AFTER) LIGHT POLE E154.

11 MILE IS ON THE SOUTH SIDE OF EPCOT CENTER DRIVE EASTBOUND, FACING EAST. POINT IS 282 FEET WEST OF (BEFORE) EAST END OF GRASS MEDIAN SEPARATING EPCOT CENTER DRIVE AND EXIT FROM THE DISCOVER LOT BRIDGE.

TURNAROUND IS IN THE CENTER OF ECD EASTBOUND, STARTING ON THE NORTH SIDE GOING EAST AND ROLLING TO THE SOUTH SIDE GOING WEST (NAIL IS ON THE SOUTH SIDE OF THE ROAD). POINT IS 145' EAST OF GRASS/ASPHALT INTERSECTION OF DISCOVER BRIDGE. POINT IS 14' WEST OF (BEFORE) LINE WITH LP E104.

12 MILE IS ON THE NORTH SIDE OF AVENUE OF THE STARS, FACING EAST. POINT IS 78' WEST OF (BEFORE) CENTER OF DOUBLE DOOR TO PARK EVENT OPERATIONS BUILDING (W401).

20K IS IN EPCOT, ON THE NORTH PATH OF WORLD SHOWCASE, FACING EAST. POINT IS 3.5' WEST OF (BEFORE) CENTER OF JOFFREY'S 'ESPRESSO COFFEE AND PASTRIES KIOSK BETWEEN DISNEY TRADERS AND FRIENDSHIP BOAT LANDING AND BOARDING DOCK.

13 MILE IS AT EPCOT, IN THE TRAM LANE NORTH OF KENNEL GATE ACCESS ROAD, FACING NORTH. POINT IS 21' SOUTH OF SECURITY CAMERA LIGHT POLE AT THE WEST TIP OF THE TRAM TURNAROUND.

Course Measured 11-19-18 by Tori Youngman, USATE Regional Certifer, IAAE "A" Measurer Torn Ward, IAAE "B" Measurer Maps December 2018