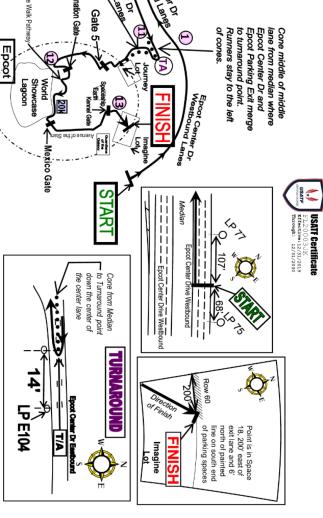

10 MILE IS ON EXIT RAMP FROM WORLD DRIVE SOUTHBOUND TO EPCOT CENTER DRIVE EASTBOUND, FACING NORTHEAST. POINT IS 122.2 FEET NORTH OF (AFTER) LIGHT POLE E154.

11 MILE IS ON THE SOUTH SIDE OF EPCOT CENTER DRIVE EASTBOUND, FACING EAST. POINT IS 282 FEET WEST OF (BEFORE) EAST END OF GRASS MEDIAN SEPARATING EPCOT CENTER DRIVE AND EXIT FROM THE DISCOVER LOT BRIDGE.

TURNAROUND IS IN THE CENTER OF ECD EASTBOUND, STARTING ON THE NORTH SIDE GOING EAST AND ROLLING TO THE SOUTH SIDE GOING WEST (NAIL IS ON THE SOUTH SIDE OF THE ROAD). POINT IS 145' EAST OF GRASS/ASPHALT INTERSECTION OF DISCOVER BRIDGE. POINT IS 14' WEST OF (BEFORE) LINE WITH LP E104.

13 MILE IS AT EPCOT, IN THE TRAM LANE NORTH OF KENNEL GATE ACCESS ROAD, FACING NORTH. POINT IS 21' SOUTH OF SECURITY CAMERA LIGHT POLE AT THE WEST TIP OF THE TRAM TURNAROUND.

Course Measured 11-19-18 by Tori Youngman, USATE Regional Certifer, IAAE "A" Measurer Torn Ward, IAAE "B" Measurer Maps December 2018

#### Supplemental Map 3 of 12

the center lane.

to Turnaround point down the center of

# Walt Disney World Half Marathon TURNAROUND Map

Supplemental Map 4 of 12

Course Measured 11-19-19 by
Tori Youngman
USATF Regional Certifier,
IAAF-W Measurer
Tom Ward, IAAF-ST Measurer
Maps December 2019