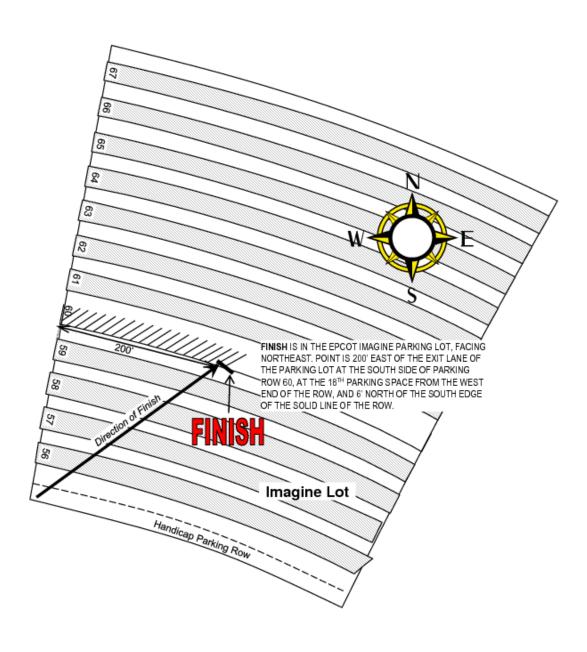

Justin Kuo - USATF/RRTC Certifier - 39 Oakland Rd, Brookline MA 02445 (617) 487-4463 - jkuo+certifier@usatfne.org

Date: January 8, 2020

START IS ON THE SOUTH SIDE OF EPCOT CENTER DRIVE (ECD) WESTBOUND, FACING WEST. POINT IS 88' WEST OF LINE WITH LP E75 AND 107' EAST OF LINE WITH LP E77 FINISH IS IN THE EPCOT IMAGINE PARKING LOT, FACING NORTHEAST. POINT IS 200° EAST OF THE EXIT LANE OF THE PARKING LOT AT THE SOUTH SIDE OF PARKING ROW 60, AT THE 18<sup>TH</sup> PARKING SPACE FROM THE WEST END OF THE ROW, AND 6 FEET NORTH OF THE SOUTH EDGE OF THE SOLID LINE OF THE ROW. MILE IS ON THE NORTH SIDE OF ECD WESTBOUND, FACING WEST. POINT IS 75.2° EAST OF (BEFORE) PURPLE AND RED SIGN "BLIZZARD BEACH WATERPARK, DISNEY'S ANIMA

#### Supplemental Page 1 of 12

START IS ON THE SOUTH SIDE OF EPCOT CENTER DRIVE (ECD) WESTBOUND, FACING WEST. POINT IS 68' WEST OF LINE WITH LP E75 AND 107' EAST OF LINE WITH LP E77.

FINISH IS IN THE EPCOT IMAGINE PARKING LOT, FACING NORTHEAST. POINT IS 200' EAST OF THE EXIT LANE OF THE PARKING LOT AT THE SOUTH SIDE OF PARKING ROW 60, AT THE 18<sup>TH</sup> PARKING SPACE FROM THE WEST END OF THE ROW, AND 6 FEET NORTH OF THE SOUTH EDGE OF THE SOLID LINE OF THE ROW.