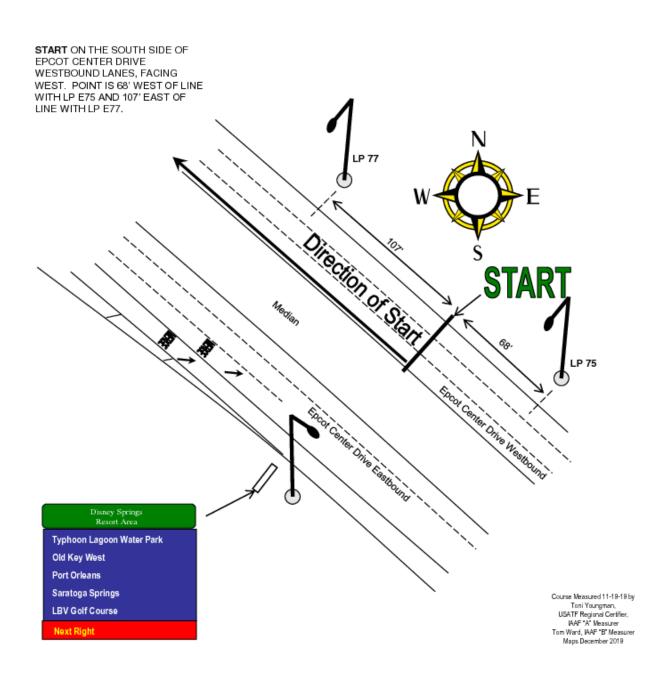

Justin Kuo - USATF/RRTC Certifier - 39 Oakland Rd, Brookline MA 02445 (617) 487-4463 - jkuo+certifier@usatfne.org

Date: January 8, 2020

START IS ON THE SOUTH SIDE OF EPCOT CENTER DRIVE (ECD) WESTBOUND, FACING WEST. POINT IS 88' WEST OF LINE WITH LP E75 AND 107' EAST OF LINE WITH LP E77 FINISH IS IN THE EPCOT IMAGINE PARKING LOT, FACING NORTHEAST. POINT IS 200° EAST OF THE EXIT LANE OF THE PARKING LOT AT THE SOUTH SIDE OF PARKING ROW 60, AT THE 18<sup>TH</sup> PARKING SPACE FROM THE WEST END OF THE ROW, AND 6 FEET NORTH OF THE SOUTH EDGE OF THE SOLID LINE OF THE ROW. MILE IS ON THE NORTH SIDE OF ECD WESTBOUND, FACING WEST. POINT IS 75.2° EAST OF (BEFORE) PURPLE AND RED SIGN "BLIZZARD BEACH WATERPARK, DISNEY'S ANIMA

#### Supplemental Page 1 of 12

START IS ON THE SOUTH SIDE OF EPCOT CENTER DRIVE (ECD) WESTBOUND, FACING WEST. POINT IS 68' WEST OF LINE WITH LP E75 AND 107' EAST OF LINE WITH LP E77.

FINISH IS IN THE EPCOT IMAGINE PARKING LOT, FACING NORTHEAST. POINT IS 200' EAST OF THE EXIT LANE OF THE PARKING LOT AT THE SOUTH SIDE OF PARKING ROW 60, AT THE 18<sup>TH</sup> PARKING SPACE FROM THE WEST END OF THE ROW, AND 6 FEET NORTH OF THE SOUTH EDGE OF THE SOLID LINE OF THE ROW.

1 MILE IS ON THE NORTH SIDE OF ECD WESTBOUND, FACING WEST. POINT IS 75.2' EAST OF (BEFORE) PURPLE AND RED SIGN "BLIZZARD BEACH WATERPARK, DISNEY'S ANIMAL KINGDOM, DISNEY'S ANIMAL KINGDOM RESORT AREA, STRAIGHT AHEAD", WHERE ECD IS A SINGLE LANE.