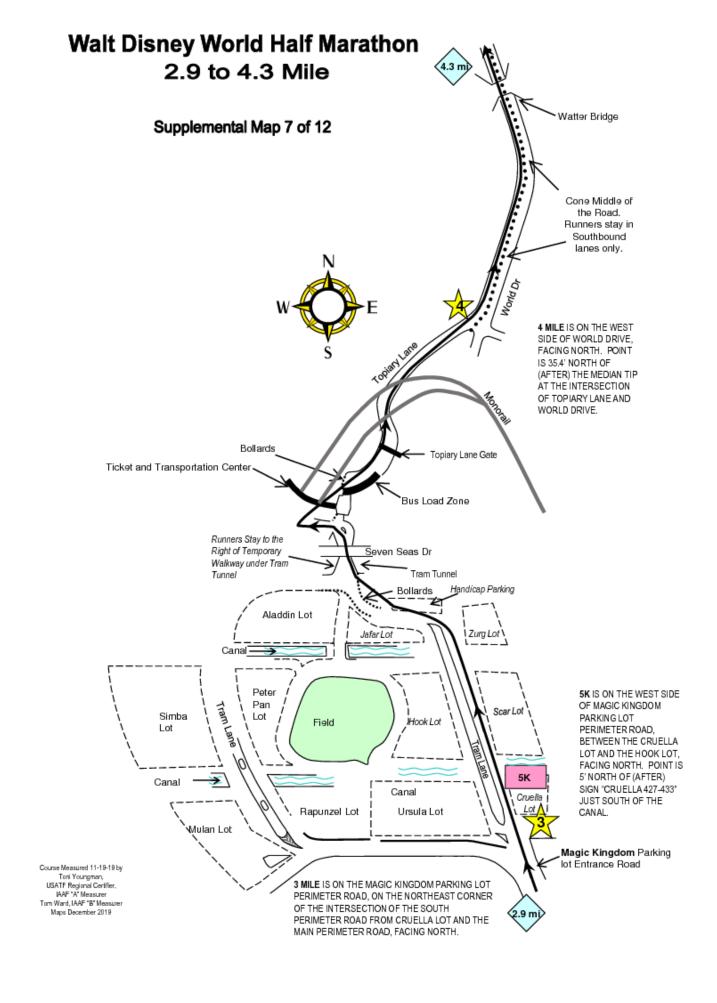

FRIEND PET CARE, RIGHT LANE".

3 MILE IS ON THE MAGIC KINGDOM PARKING LOT PERIMETER ROAD, ON THE NORTHEAST CORNER OF THE INTERSECTION OF THE SOUTH PERIMETER ROAD FROM CRUELLA

(AFTER) SIGN "CRUELLA 427-433" JUST SOUTH OF THE CANAL.

5K IS ON THE WEST SIDE OF MAGIC KINGDOM PARKING LOT PERIMETER ROAD, BETWEEN THE CRUELLA LOT AND THE HOOK LOT, FACING NORTH. POINT IS 5' NORTH OF (AFTER) SIGN "CRUELLA 427-433" JUST SOUTH OF THE CANAL.