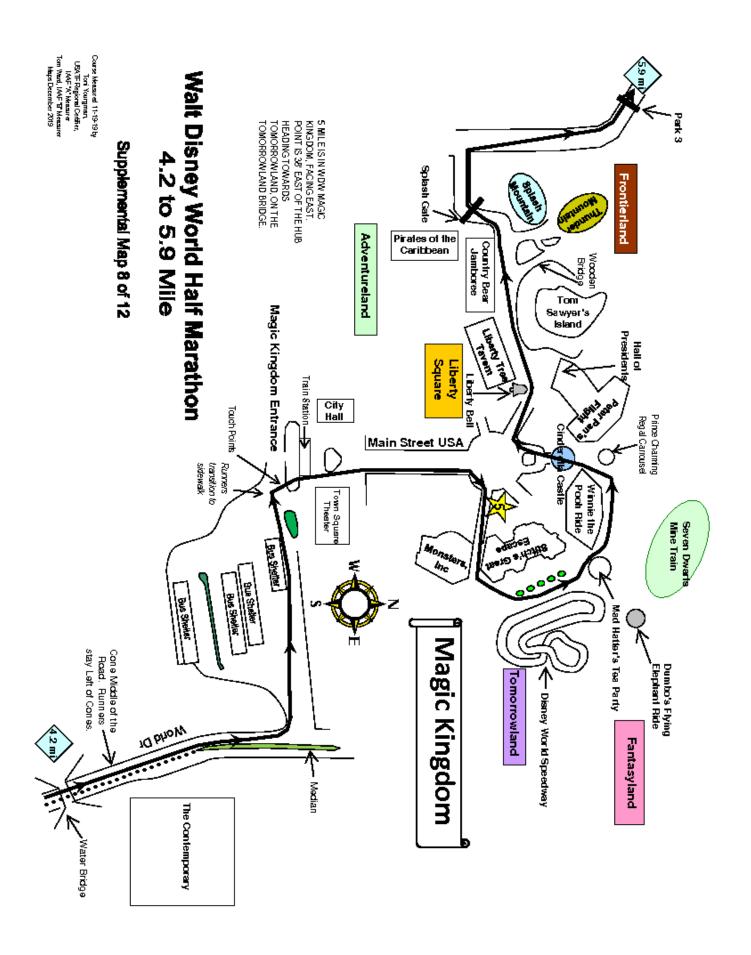

5 MILE IS IN WDW MAGIC KINGDOM, FACING EAST. POINT IS 38' EAST OF THE HUB HEADING TOWARDS TOMORROWLAND, ON THE TOMORROWLAND BRIDGE.
6 MILE IS ON THE EAST SIDE OF FLORIDIAN WAY, FACING SOUTH. POINT IS 19.2' SOUTH OF 40 MPH SIGN JUST SOUTH OF CARRIBEAN WAY AND FLORIDIAN WAY INTERSECTION

7 MILE IS ON THE WEST SIDE OF FLORIDIAN WAY, FACING SOUTHEAST. POINT IS 69.8' NORTH OF (BEFORE) POLYNESIAN SERVICE ROAD PAINTED CROSSWALK
8 MILE IS ON THE NORTH SIDE OF FLORIDIAN WAY, FACING EAST. POINT IS 112.4' NORTH OF (BEFORE) SECOND PAINTED MERGE ON FLORIDIAN WAY, AT THE SOUTH END OF 10K IS ON THE EAST SIDE OF FLORIDIAN WAY, FACING SOUTH. POINT IS 48.2' SOUTH OF (AFTER) STOP BAR AT INTERSECTION OF FLORIDIAN WAY AND FLORIDIAN PLACE

4 MILE IS ON THE WEST SIDE OF WORLD DRIVE, FACING NORTH. POINT IS 35.4' NORTH OF (AFTER) THE MEDIAN TIP AT THE INTERSECTION OF TOPIARY LANE AND WORLD DRIVE

5 MILE IS IN WOW MAGIC KINGDOM, FACING EAST. POINT IS 38' EAST OF THE HUB HEADING TOWARDS TOMORROWLAND, ON THE TOMORROWLAND BRIDGE

6 MILE IS ON THE EAST SIDE OF FLORIDIAN WAY, FACING SOUTH. POINT IS 19.2' SOUTH OF 40 MPH SIGN JUST SOUTH OF CARRIBEAN WAY AND FLORIDIAN WAY INTERSECTION.

10K IS ON THE EAST SIDE OF FLORIDIAN WAY, FACING SOUTH. POINT IS 48.2' SOUTH OF (AFTER) STOP BAR AT INTERSECTION OF FLORIDIAN WAY AND FLORIDIAN PLACE

7 MILE IS ON THE WEST SIDE OF FLORIDIAN WAY, FACING SOUTHEAST. POINT IS 69.8' NORTH OF (BEFORE) POLYNESIAN SERVICE ROAD PAINTED CROSSWALK

8 MILE IS ON THE NORTH SIDE OF FLORIDIAN WAY, FACING EAST. POINT IS 112.4' NORTH OF (BEFORE) SECOND PAINTED MERGE ON FLORIDIAN WAY, AT THE SOUTH END OF THE MERGE LANE.