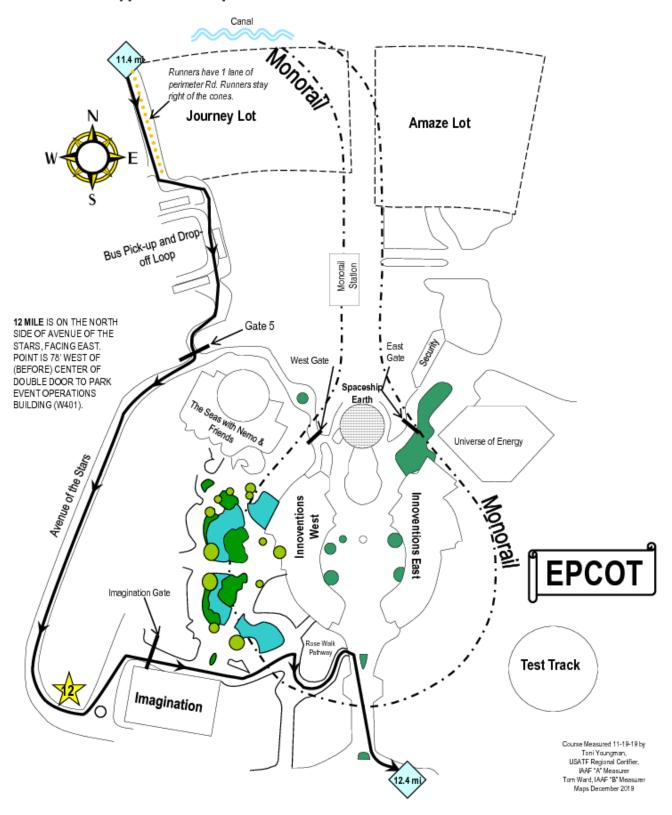

10 MILE IS ON EXIT RAMP FROM WORLD DRIVE SOUTHBOUND TO EPCOT CENTER DRIVE EASTBOUND, FACING NORTHEAST. POINT IS 122.2 FEET NORTH OF (AFTER) LIGHT POLE E154.

11 MILE IS ON THE SOUTH SIDE OF EPCOT CENTER DRIVE EASTBOUND, FACING EAST. POINT IS 282 FEET WEST OF (BEFORE) EAST END OF GRASS MEDIAN SEPARATING EPCOT CENTER DRIVE AND EXIT FROM THE DISCOVER LOT BRIDGE.

TURNAROUND IS IN THE CENTER OF ECD EASTBOUND, STARTING ON THE NORTH SIDE GOING EAST AND ROLLING TO THE SOUTH SIDE GOING WEST (NAIL IS ON THE SOUTH SIDE OF THE ROAD). POINT IS 145' EAST OF GRASS/ASPHALT INTERSECTION OF DISCOVER BRIDGE. POINT IS 14' WEST OF (BEFORE) LINE WITH LP E104.

12 MILE IS ON THE NORTH SIDE OF AVENUE OF THE STARS, FACING EAST. POINT IS 78' WEST OF (BEFORE) CENTER OF DOUBLE DOOR TO PARK EVENT OPERATIONS BUILDING (W401).

20K IS IN EPCOT, ON THE NORTH PATH OF WORLD SHOWCASE, FACING EAST. POINT IS 3.5' WEST OF (BEFORE) CENTER OF JOFFREY'S 'ESPRESSO COFFEE AND PASTRIES KIOSK BETWEEN DISNEY TRADERS AND FRIENDSHIP BOAT LANDING AND BOARDING DOCK.

#### Walt Disney World Half Marathon

11.4 Mile to 12.4 Mile