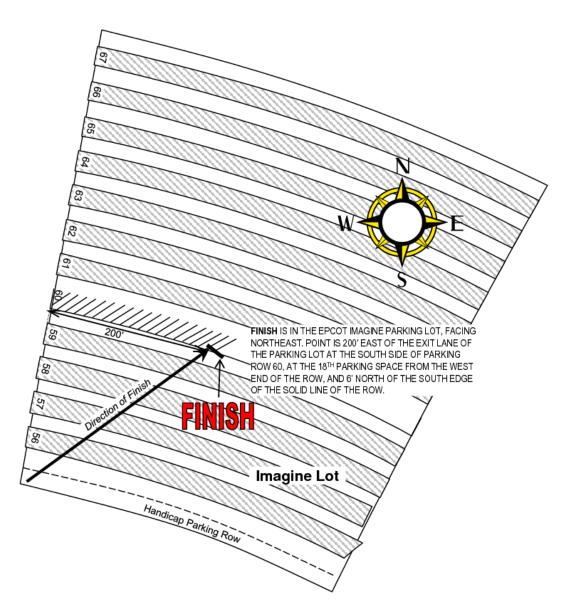

**FINISH** IS IN THE EPCOT IMAGINE PARKING LOT, FACING NORTHEAST. POINT IS 200' EAST OF THE EXIT LANE OF THE PARKING LOT, AT THE SOUTH SIDE OF ROW 60, AT THE 18<sup>TH</sup> PARKING SPACE FROM THE WEST END OF THE ROW, AND 6' NORTH OF THE SOUTH EDGE OF THE SOLID LINE OF THE ROW.