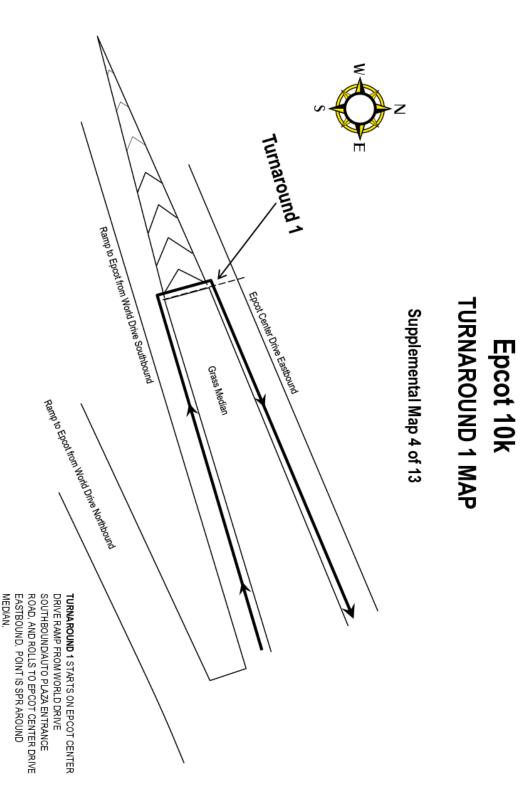

**1 MILE** IS ON THE NORTH SIDE OF EPCOT ENTRY ROAD TO AUTO PLAZA, FACING WEST. POINT IS 7' WEST OF LINE WITH LP NL37.

**TURNAROUND 1** STARTS ON EPCOT CENTER DRIVE RAMP FROM WORLD DRIVE SOUTHBOUND/AUTO PLAZA ENTRANCE ROAD, AND ROLLS TO EPCOT CENTER DRIVE EASTBOUND. POINT IS SPR AROUND MEDIAN.