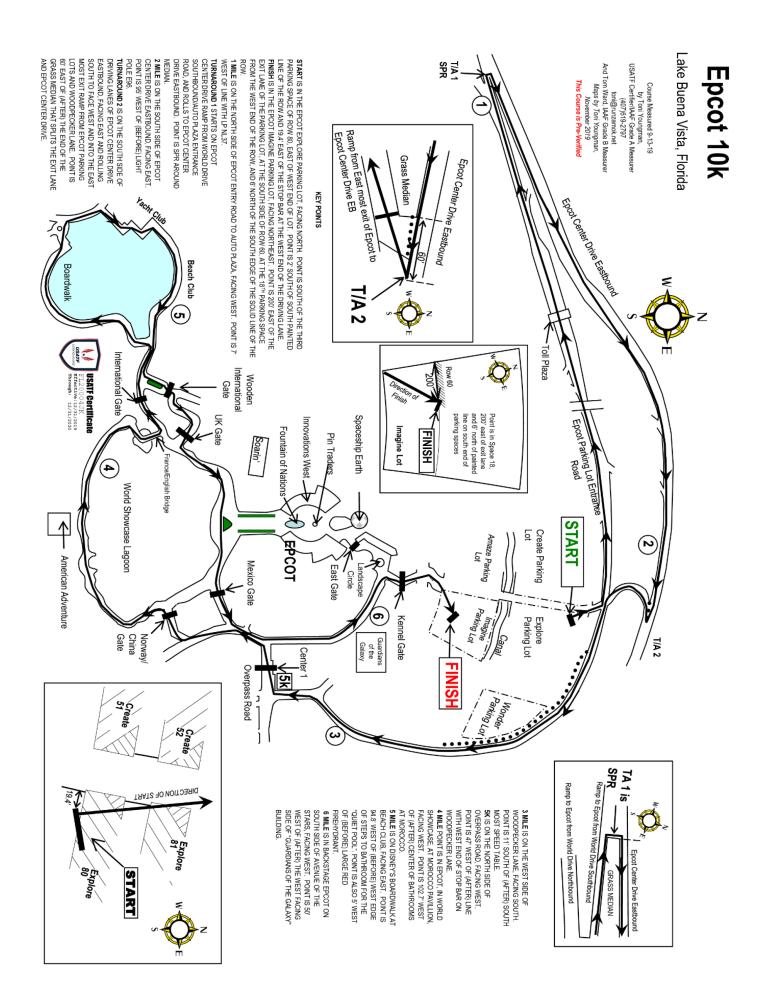

### Epcot 10k

#### KEY POINTS

**START** IS IN THE EPCOT EXPLORE PARKING LOT, FACING NORTH. POINT IS SOUTH OF THE THIRD PARKING SPACE OF ROW 80, EAST OF WEST END OF LOT. POINT IS 2' SOUTH OF SOUTH PAINTED LINE OF THE ROW AND 19.4' EAST OF THE STOP BAR AT THE WEST END OF THE DRIVING LANE.

**FINISH** IS IN THE EPCOT IMAGINE PARKING LOT, FACING NORTHEAST. POINT IS 200' EAST OF THE EXIT LANE OF THE PARKING LOT, AT THE SOUTH SIDE OF ROW 60, AT THE 18<sup>TH</sup> PARKING SPACE FROM THE WEST END OF THE ROW, AND 6' NORTH OF THE SOUTH EDGE OF THE SOLID LINE OF THE ROW.

**1 MILE** IS ON THE NORTH SIDE OF EPCOT ENTRY ROAD TO AUTO PLAZA, FACING WEST. POINT IS 7' WEST OF LINE WITH LP NL37.

**TURNAROUND 1** STARTS ON EPCOT CENTER DRIVE RAMP FROM WORLD DRIVE SOUTHBOUND/AUTO PLAZA ENTRANCE ROAD, AND ROLLS TO EPCOT CENTER DRIVE EASTBOUND. POINT IS SPR AROUND MEDIAN.

2 MILE IS ON THE SOUTH SIDE OF EPCOT CENTER DRIVE EASTBOUND, FACING EAST. POINT IS 95' WEST OF (BEFORE) LIGHT POLE E96.

**TURNAROUND 2** IS ON THE SOUTH SIDE OF DRIVING LANES OF EPCOT CENTER DRIVE EASTBOUND, FACING EAST AND ROLLING SOUTH TO FACE WEST AND INTO THE EAST MOST EXIT RAMP FROM EPCOT PARKING LOTS AND WOODPECKER LANE. POINT IS 60' EAST OF (AFTER) THE END OF THE GRASS MEDIAN THAT SPLITS THE EXIT LANE AND EPCOT CENTER DRIVE.

**3 MILE** IS ON THE WEST SIDE OF WOODPECKER LANE, FACING SOUTH. POINT IS 11' SOUTH OF (AFTER) SOUTH MOST SPEED TABLE.

5K IS ON THE NORTH SIDE OF OVERPASS ROAD, FACING WEST. POINT IS 47' WEST OF (AFTER) LINE WITH WEST END OF STOP BAR ON WOODPECKER LANE.

**4 MILE** POINT IS IN EPCOT, IN WORLD SHOWCASE, AT MOROCCO PAVILLION, FACING WEST. POINT IS 102.7' WEST OF (AFTER) CENTER OF BATHROOMS AT MOROCCO.

**5 MILE** IS ON DISNEY'S BOARDWALK AT BEACH CLUB, FACING EAST. POINT IS 94.8' WEST OF (BEFORE) WEST EDGE OF STEPS TO BATHROOM FOR THE "QUIET POOL". POINT IS ALSO 5' WEST OF (BEFORE) LARGE RED FIREHYDRANT.

6 MILE IS IN BACKSTAGE EPCOT ON SOUTH SIDE OF AVENUE OF THE STARS, FACING WEST. POINT IS 50' WEST OF (AFTER) THE WEST FACING SIDE OF "GUARDIANS OF THE GALAXY" BUILDING.

Measured 9-13-19 by Toni Youngman, IAAF A/USATF Certifier (407)619-2797 Tom Ward, IAAF B Maps Created by Toni Youngman 09/18