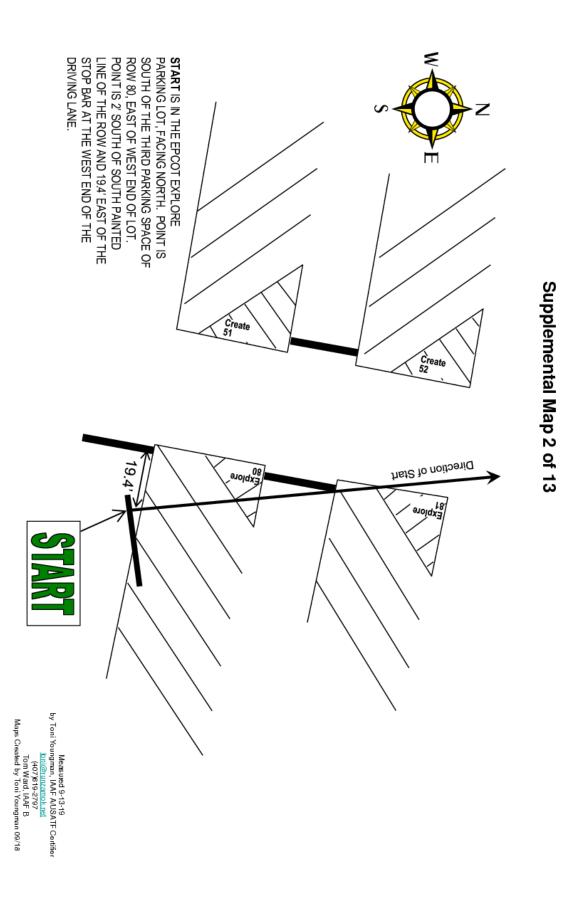

#### KEY POINTS

**START** IS IN THE EPCOT EXPLORE PARKING LOT, FACING NORTH. POINT IS SOUTH OF THE THIRD PARKING SPACE OF ROW 80, EAST OF WEST END OF LOT. POINT IS 2' SOUTH OF SOUTH PAINTED LINE OF THE ROW AND 19.4' EAST OF THE STOP BAR AT THE WEST END OF THE DRIVING LANE.