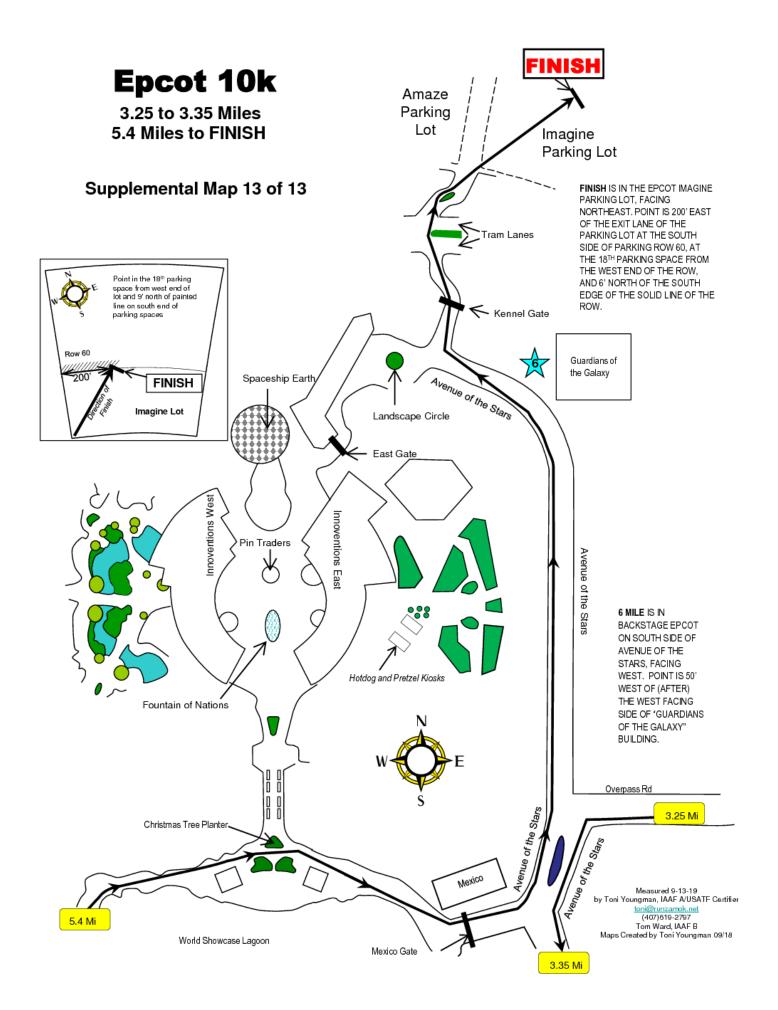

**FINISH** IS IN THE EPCOT IMAGINE PARKING LOT, FACING NORTHEAST. POINT IS 200' EAST OF THE EXIT LANE OF THE PARKING LOT, AT THE SOUTH SIDE OF ROW 60, AT THE 18<sup>TH</sup> PARKING SPACE FROM THE WEST END OF THE ROW, AND 6' NORTH OF THE SOUTH EDGE OF THE SOLID LINE OF THE ROW.

6 MILE IS IN BACKSTAGE EPCOT ON SOUTH SIDE OF AVENUE OF THE STARS, FACING WEST. POINT IS 50' WEST OF (AFTER) THE WEST FACING SIDE OF "GUARDIANS OF THE GALAXY" BUILDING.

Measured 9-13-19 by Toni Youngman, IAAF A/USATF Certifier (407)619-2797 Tom Ward, IAAF B Maps Created by Toni Youngman 09/18