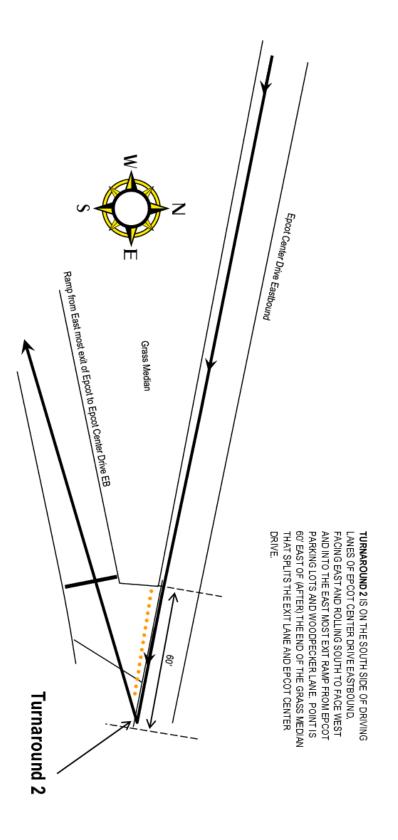

2 MILE IS ON THE SOUTH SIDE OF EPCOT CENTER DRIVE EASTBOUND, FACING EAST. POINT IS 95' WEST OF (BEFORE) LIGHT POLE E96.

**TURNAROUND 2** IS ON THE SOUTH SIDE OF DRIVING LANES OF EPCOT CENTER DRIVE EASTBOUND, FACING EAST AND ROLLING SOUTH TO FACE WEST AND INTO THE EAST MOST EXIT RAMP FROM EPCOT PARKING LOTS AND WOODPECKER LANE. POINT IS 60' EAST OF (AFTER) THE END OF THE GRASS MEDIAN THAT SPLITS THE EXIT LANE AND EPCOT CENTER DRIVE.

# Epcot 10k TURNAROUND 2 MAP

# Supplemental Map 5 of 13

Measured 9-13-19 by Toni Youngman, IAAF A/USATF Certifier <u>(007)619-2797</u> Tom Ward, IAAF B Maps Created by Toni Youngman 09/18

| EPCOT<br>Si <sup>create</sup>                                                                                                                                   | Create and Explore Parking Lots                                                                                                                                                                                                                                                                                                                 | Con<br>East<br>Create Parking Lot<br>Front Parking Lot Ext Road for<br>Explore Parking Lot                                       | 0.1 M Moodpecker Lane<br>Grass and Shrub Median Grass and Shrub Median                                                                                                                                                                                                             | 2 MI<br>Bound Lanes                                                                 |
|-----------------------------------------------------------------------------------------------------------------------------------------------------------------|-------------------------------------------------------------------------------------------------------------------------------------------------------------------------------------------------------------------------------------------------------------------------------------------------------------------------------------------------|----------------------------------------------------------------------------------------------------------------------------------|------------------------------------------------------------------------------------------------------------------------------------------------------------------------------------------------------------------------------------------------------------------------------------|-------------------------------------------------------------------------------------|
| Bolone                                                                                                                                                          | Binone<br>W N<br>E                                                                                                                                                                                                                                                                                                                              | es placed along the<br>tside of the Wonder<br>Runners stay to the left<br>ones.<br>Wonder<br>Parking Lot                         | 545 0 7 8                                                                                                                                                                                                                                                                          | Epcot Center Drive Eastbound                                                        |
| 2.9 Mi<br>2.9 Mi<br>by Toni: Youngman, IAR AUSATE Certifier<br>bnifeurization.tree<br>(407):619-2797<br>Tom Ward, IAAF B<br>Maps Created by Toni Youngman 09/18 | TURNAROUND 2 IS ON THE SOUTH SIDE OF<br>DRIVING LANES OF EPCOT CENTER DRIVE<br>EASTBOUND, FACING EAST AND ROLLING<br>SOUTH TO FACE WEST AND INTO THE EAST<br>MOST EXIT RAMP FROM EPCOT PARKING LOTS<br>AND WOODPECKER LANE. POINT IS 60' EAST OF<br>(AFTER) THE END OF THE GRASS MEDIAN THAT<br>SPLITS THE EXIT LANE AND EPCOT CENTER<br>DRIVE. | 2 MILE IS ON THE SOUTH SIDE OF EPCOT<br>CENTER DRIVE EASTBOUND, FACING<br>EAST. POINT IS 95' WEST OF (BEFORE)<br>LIGHT POLE E96. | <b>START</b> IS IN THE EPCOT EXPLORE PARKINGLOT,<br>FACING NORTH. POINT IS SOUTH OF THE THIRD<br>PARKING SPACE OF ROW 80, EAST OF WEST END OF<br>LOT. POINT IS 2' SOUTH OF SOUTH PAINTED LINE OF<br>THE ROW AND 19.4' EAST OF THE STOP BAR AT THE<br>WEST END OF THE DRIVING LANE. | Epcot 10k<br>Start to 0.1 miles<br>2 Miles to 2.9 Miles<br>Supplemental Map 6 of 13 |