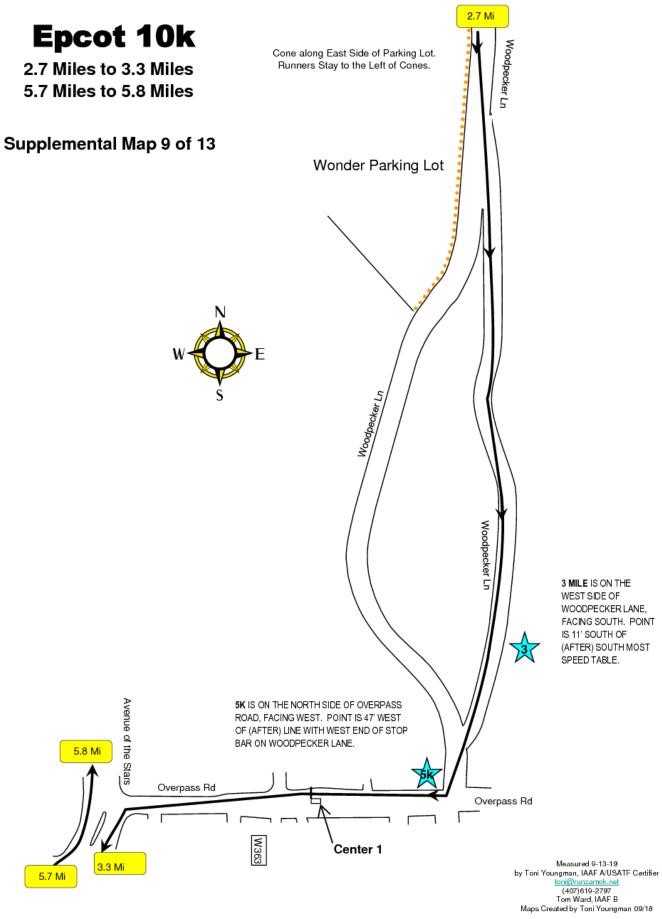

**3 MILE** IS ON THE WEST SIDE OF WOODPECKER LANE, FACING SOUTH. POINT IS 11' SOUTH OF (AFTER) SOUTH MOST SPEED TABLE.

5K IS ON THE NORTH SIDE OF OVERPASS ROAD, FACING WEST. POINT IS 47' WEST OF (AFTER) LINE WITH WEST END OF STOP BAR ON WOODPECKER LANE.