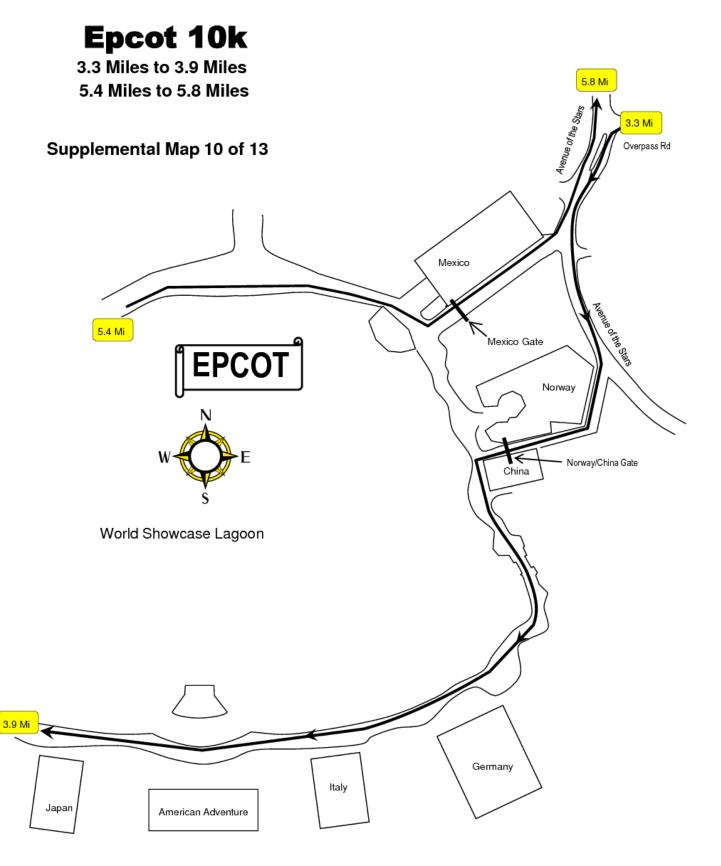

**3 MILE** IS ON THE WEST SIDE OF WOODPECKER LANE, FACING SOUTH. POINT IS 11' SOUTH OF (AFTER) SOUTH MOST SPEED TABLE.

5K IS ON THE NORTH SIDE OF OVERPASS ROAD, FACING WEST. POINT IS 47' WEST OF (AFTER) LINE WITH WEST END OF STOP BAR ON WOODPECKER LANE.

**4 MILE** POINT IS IN EPCOT, IN WORLD SHOWCASE, AT MOROCCO PAVILLION, FACING WEST. POINT IS 102.7' WEST OF (AFTER) CENTER OF BATHROOMS AT MOROCCO.

**5 MILE** IS ON DISNEY'S BOARDWALK AT BEACH CLUB, FACING EAST. POINT IS 94.8' WEST OF (BEFORE) WEST EDGE OF STEPS TO BATHROOM FOR THE "QUIET POOL". POINT IS ALSO 5' WEST OF (BEFORE) LARGE RED FIREHYDRANT.