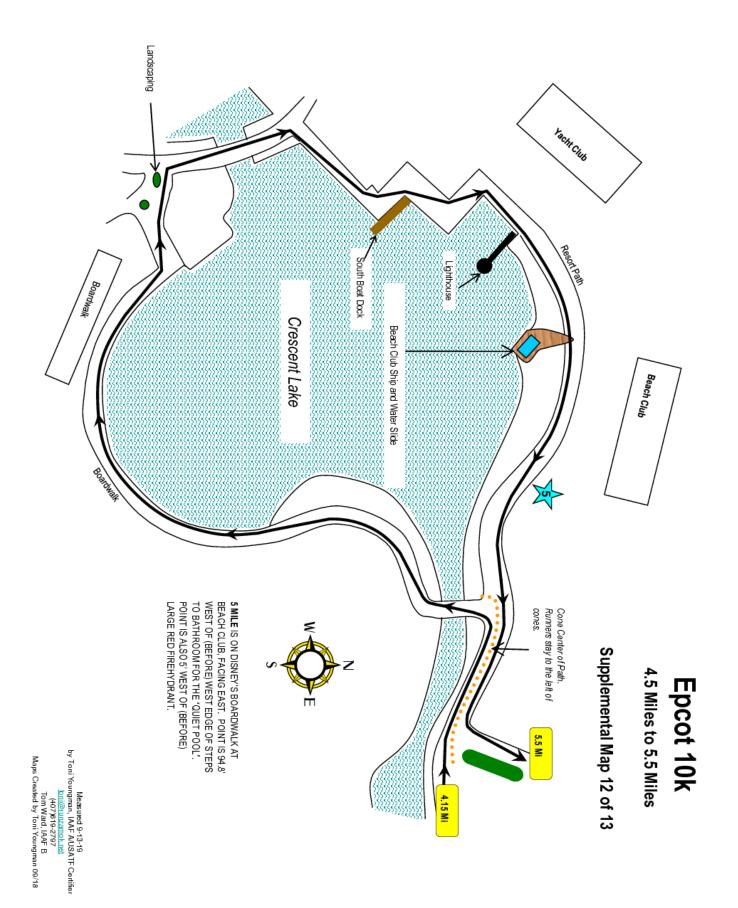

**4 MILE** POINT IS IN EPCOT, IN WORLD SHOWCASE, AT MOROCCO PAVILLION, FACING WEST. POINT IS 102.7' WEST OF (AFTER) CENTER OF BATHROOMS AT MOROCCO.

**5 MILE** IS ON DISNEY'S BOARDWALK AT BEACH CLUB, FACING EAST. POINT IS 94.8' WEST OF (BEFORE) WEST EDGE OF STEPS TO BATHROOM FOR THE "QUIET POOL". POINT IS ALSO 5' WEST OF (BEFORE) LARGE RED FIREHYDRANT.