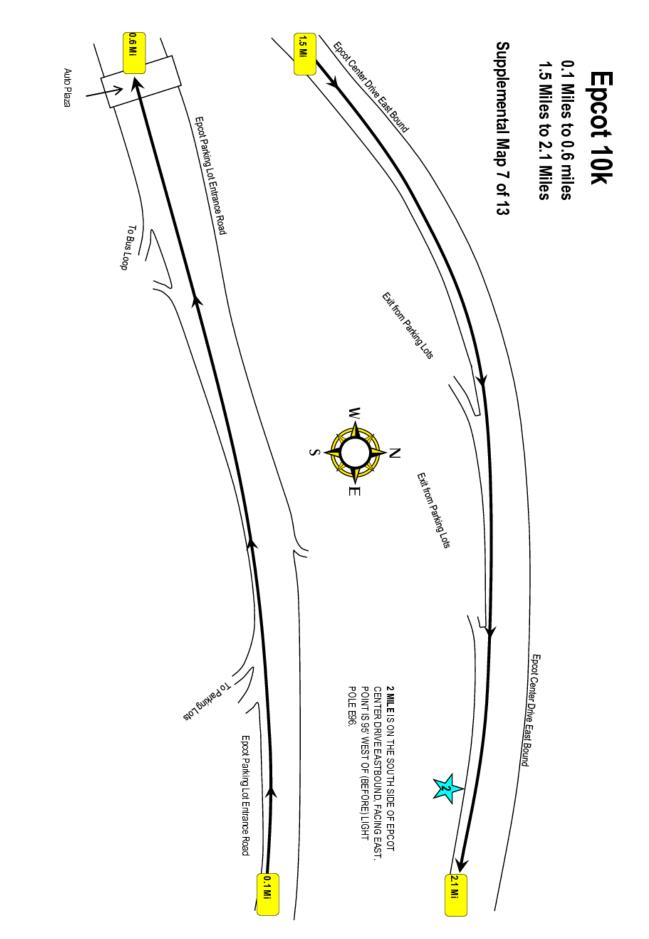

2 MILE IS ON THE SOUTH SIDE OF EPCOT CENTER DRIVE EASTBOUND, FACING EAST. POINT IS 95' WEST OF (BEFORE) LIGHT POLE E96.

**TURNAROUND 2** IS ON THE SOUTH SIDE OF DRIVING LANES OF EPCOT CENTER DRIVE EASTBOUND, FACING EAST AND ROLLING SOUTH TO FACE WEST AND INTO THE EAST MOST EXIT RAMP FROM EPCOT PARKING LOTS AND WOODPECKER LANE. POINT IS 60' EAST OF (AFTER) THE END OF THE GRASS MEDIAN THAT SPLITS THE EXIT LANE AND EPCOT CENTER DRIVE.

# Epcot 10k

0.6 Miles to 1.5 Miles

Supplemental Map 8 of 13

Measured 9-13-19 by Toni Youngman, IAAF A/USATF Certifier <u>tori@runzarrok.net</u> (407)619-2797 Tom Ward, IAAF B Maps Created by Toni Youngman 09/18