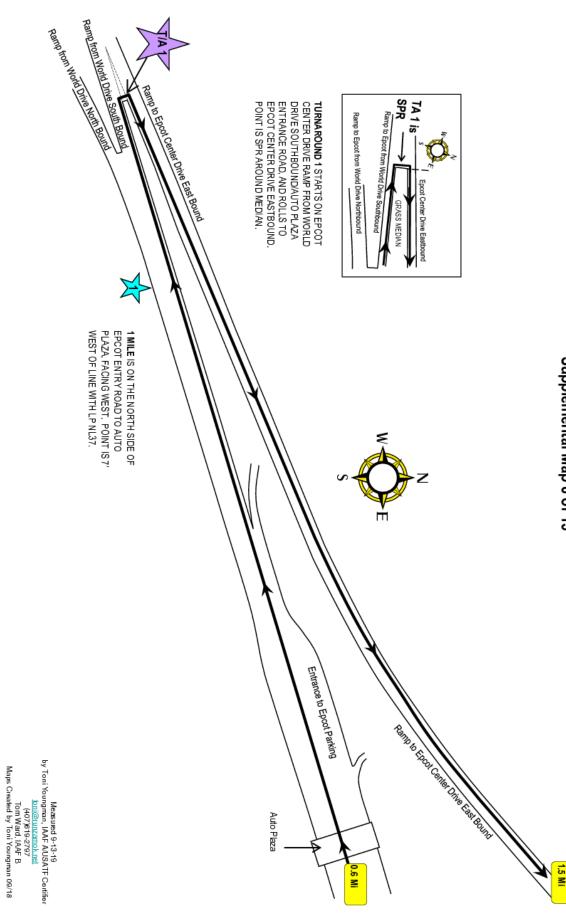

**1 MILE** IS ON THE NORTH SIDE OF EPCOT ENTRY ROAD TO AUTO PLAZA, FACING WEST. POINT IS 7' WEST OF LINE WITH LP NL37.

**TURNAROUND 1** STARTS ON EPCOT CENTER DRIVE RAMP FROM WORLD DRIVE SOUTHBOUND/AUTO PLAZA ENTRANCE ROAD, AND ROLLS TO EPCOT CENTER DRIVE EASTBOUND. POINT IS SPR AROUND MEDIAN.