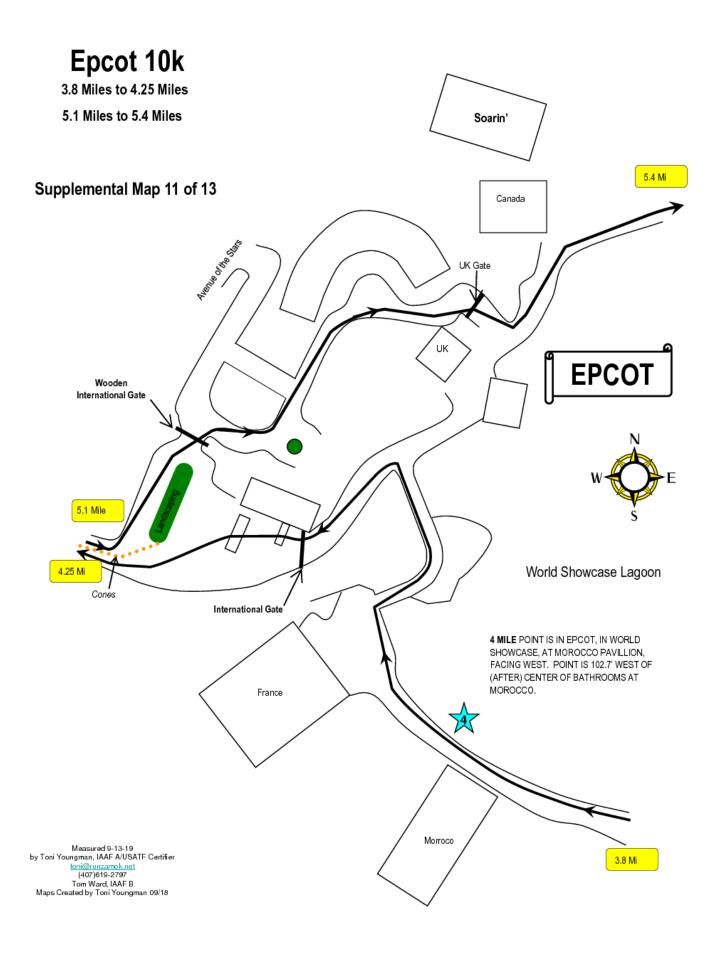

**4 MILE** POINT IS IN EPCOT, IN WORLD SHOWCASE, AT MOROCCO PAVILLION, FACING WEST. POINT IS 102.7' WEST OF (AFTER) CENTER OF BATHROOMS AT MOROCCO.

**5 MILE** IS ON DISNEY'S BOARDWALK AT BEACH CLUB, FACING EAST. POINT IS 94.8' WEST OF (BEFORE) WEST EDGE OF STEPS TO BATHROOM FOR THE "QUIET POOL". POINT IS ALSO 5' WEST OF (BEFORE) LARGE RED FIREHYDRANT.