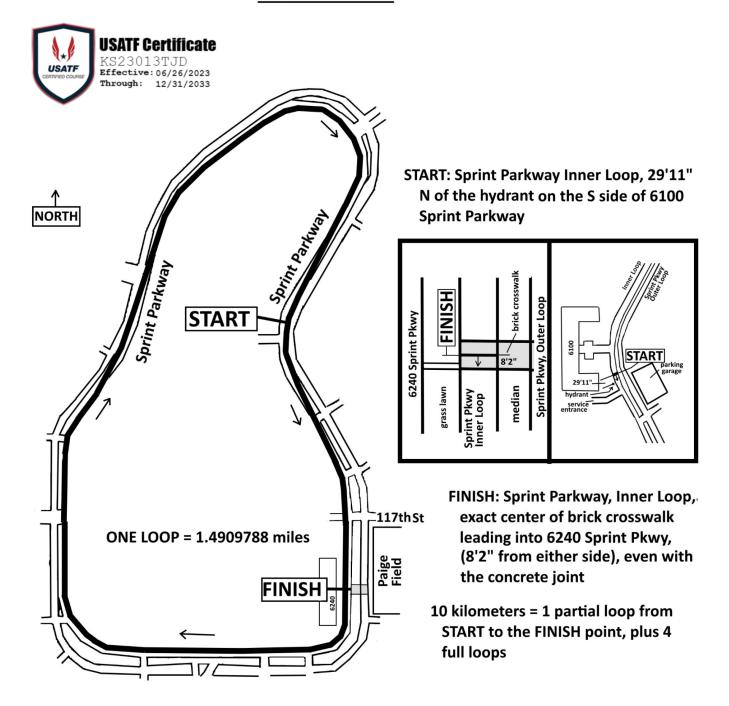

## Road Running Technical Council USA Track & Field Measurement Certificate

| Name of the course Patriots Run 10k                      | Distance 10 km                                                                                        |
|----------------------------------------------------------|-------------------------------------------------------------------------------------------------------|
| Location (state) KS                                      | (city) Overland Park                                                                                  |
| Type of course: Road Race                                |                                                                                                       |
| Measuring Methods: Bicycle                               |                                                                                                       |
| Measured By Steve Riley, 3021 Sage Brush Drive, Lawren   | ce, KS 66047, srmriley@sunflower.com, 785-331-9919                                                    |
| Race Contact Jenny Overstreet, RoKC, 654 N Central, Olat | he, KS 66061, jenny@climbkc.com, (913) 957-7559                                                       |
| Date(s) when course measured: 06/05/2023                 |                                                                                                       |
| Number of measurements of entire course: 2 Course Co     | onfiguration: One Loop Four+ Times                                                                    |
| Elevation (meters above sea level) Start 286.00 Finish 2 | 78.00 Lowest 278.00 Highest 295.00                                                                    |
| Straight line distance between start and finish 382m     | Drop <u>0.80</u> m/km Separation <u>3.82</u> %                                                        |
| Type of surface: Paved 100 % Dirt 0 % Gravel 0           | % Grass <u>0</u> % Track <u>0</u> %                                                                   |
| Effective date of certification: June 26, 2023           | Certification code: KS23013TJD                                                                        |
|                                                          | Note to Race Director: Use this Certification Code in all public announcements relating to your race. |

## **PATRIOTS RUN 10K**

## Overland Park, KS 10 kilometers

--RUNNERS HAVE USE OF ENTIRE WIDTH OF THE INNER LOOP OF SPRINT PARKWAY--

Measured by: Steve Riley 785-331-9919 srmriley@gmail.com 6-5-23