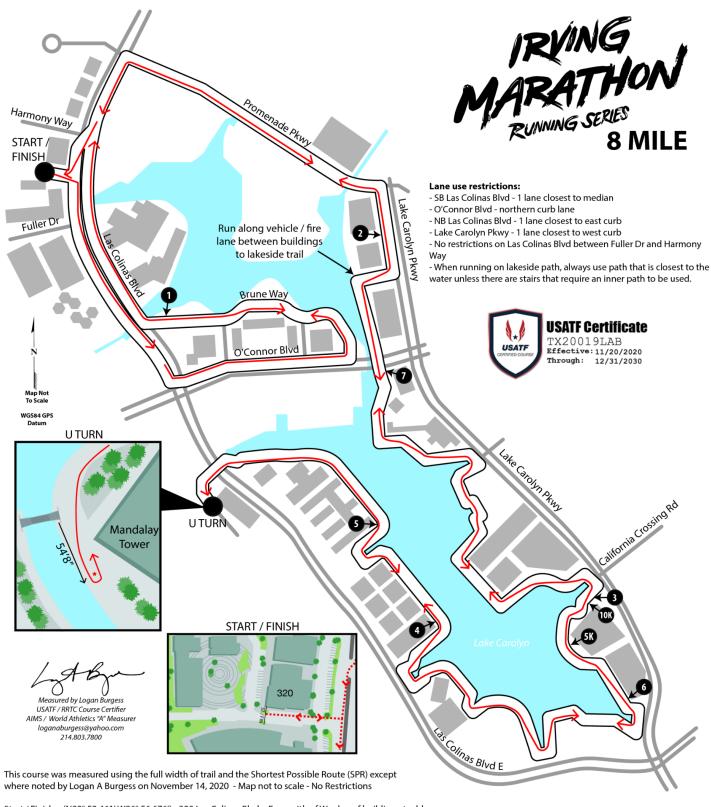

and the course certification will be cancelled.

2030

Start / Finish – (N32° 52.461' W96° 56.676') - 320 Las Colinas Blvd – Even with of W edge of building at address

Mile 1 – (N32° 52.259' W96° 56.480') – W Brune Way – 151' E of STOP sign at intersection with NB Las Colinas Blvd

(N32° 52.365' W96° 56.129') - SB Lake Carolyn Pkwy - 9'N of post labeled "I-16 07" in center of DART rail tracks Mile 2 -

Mile 3 – (N32° 51.900' W96° 55.808') – Lake Carolyn Lakeside Path (LCLP) near California Crossing Rd – 44'E of E edger of red boat house

(N32° 51.826' W96° 55.842') – LCLP – 27' N of doorknob on door labeled Stairwell 11, Level 1 Access 1-4 5K -

(N32° 51.862' W96° 56.045') – LCLP – 105' S of TXU transformer labeled 2173 / 436 / 8019 Mile 4 -

U Turn -(N32° 52.023' W96° 56.429') - Canal Trail at NW corner of Mandalay Tower at 220 E Las Colinas Blvd - 54'8" S of 1st step on SE corner of Smith Landing Bridge

Mile 5 -(N32° 51.989' W96° 56.137') – LCLP – 15' NE of first silver bench NE of gondola docking area

Mile 6 -(N32° 51.752' W96° 55.747') - LCLP - 3'S of address marker on building - 676 Lake Carolyn Pkwy

10K – (N32° 51.879' W96° 55.824') – LCLP near California Crossing Rd – 22'W of E end of boathouse and 25' E of E edge of boat ramp

Mile 7 – (N32° 52.200' W96° 56.144') - LCLP - 36' S of S edge of O'Connor Blvd overpass