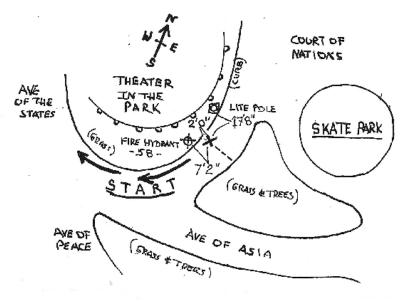

Half Marathon is run on 4 laps of the Elitefeats 5k @ Flushing Meadows Corona Park with an additional tail of 1.0975km at the start. Mile marks, painted with red paint, are located here for ease of posting during race set up on one lap of the 5k course, and are noted here as L-1, L-2, L-3 & L-4. Start: Located on the path SE of the Theater in the Park and W of the Skate Park, E of merge with Ave of States, Ave of Asia & Ave of Peace (Marked with a PK Nail & 6" white line; 2'0" E of curb, 7'2" NE of Fire Hydrant 58, & 17'8" SE of single lite pole next to the theater.) Run S, to where path meets Ave of States, Ave of Asia & Ave of Peace, bear R (NW). Run N, on the center path of Ave of the States past the theater. After crossing United Nations Ave S, bear R, onto the W path of Ave of the States. Run past the Queens Museum N, to United Nations Ave N. Turn R (E,) on United Nations Ave N. Use N path. Turn R (S), on the W path of the Court of States towards the Unisphere. Run S, along the W side of the Unisphere plaza to the W path of Court of Nations, which becomes its center W path, to the Common 5k S/F line. Begin 5k circuit. Turn L (E) on United Nations Ave S. Use center path. Pass Mile 7 (L-3 [10m after 2<sup>nd</sup> to last lite pole]). Turn L (NW) on center path of Ave of Africa. Pass Mile 4 (L-2 [1m before 3rd to last lite pole]). Bear R (N) on the E side of the Unisphere plaza. Turn R (NE) on Ave of the Americas. Pass Mile 1 (L-1 [7m after 2<sup>nd</sup> lite pole]). Use the center path. Turn R (SE), onto right path of Ave of Commerce. Turn L (E), on to Ave of Progress. Use center path. Pass Mile 11 (L-4 [8m after the NE corner of a soccer pitch on the R]). Turn R (W), on S path of Ave of Discovery. Pass Mile 8 (L-3 [17m after turn]). Turn R (N), on the Promenade of Industry to circle 2/3rds of the Fountain of the Planets. Pass Mile 5 (L-2 [1m before drain & rescue ladder on fence on L]). Pass Mile 2 (L-1[9m after 3rd lite post before the end of the promenade]). Bear right (W), on to the N side of the Hoover Promenade. Pass the Fountain of Fairs, on the L. Run through Astronaut Ct towards the Unisphere. Turn L (S), at last cut through E of the Unisphere plaza. Turn L (E), and run back towards the Fountain of the Planets, on the S side of the Eisenhower Promenade. Turn R (S), on the R side of Ave of Commerce. Pass Mile 12 (13m before the 2<sup>nd</sup> light post after Ave of Progress on the L]). Turn R (NW), on to apron and pass Mile 9 (L-3 [8m after curb on to the apron]). Turn NW on to the center path of Ave of Africa. Turn L (SW), on the center path of Ave of Asia. Pass Mile 6 (L-2 [1m after 1<sup>st</sup> lite pole after turn]). Pass Mile 3 (L-1 [5m after last median on Ave of Asia]). Run past the Skate park, Theater in the Park and the Start. Run to where Ave of Asia meets the Aves of States & Peace. Run N, on the center path of Ave of the States past the theater. After crossing United Nations Ave S, bear R, onto the W path of Ave of the States. Run past the Queens Museum N, to United Nations Ave N. Turn R (E,) on United Nations Ave N. Use N path. Turn R (S), on the W path of the Court of States towards the Unisphere. Run S, along the W side of the Unisphere plaza. Pass Mile 13 (L-4 [7m before "Bathing Prohibited" plaque on the fountain wall]). Run S, on the W path which becomes the center W path of Court of Nations. Pass Mile 10 (L-3 [4m before the Common Finish]). Run to the Common S/F line. Finish: Located S of the Unisphere, on the center W path of the Court of Nations (marked with a PK nail & 6" white line, 8' W of the east curb of the path and 24'3" E of the 2<sup>nd</sup> light post N of United Nations Ave S.)

### START:

Located on the path SE of the Theater in the Park & W of the Skate Park, E of merge with Ave of States, Ave of Asia & Ave of Peace (Marked with a PK Nail & 6" white line; 2'0" <u>NE</u> of curb, 7'2" E of Fire Hydrant 58, & 17'8" S of single lite pole next to the theater.)