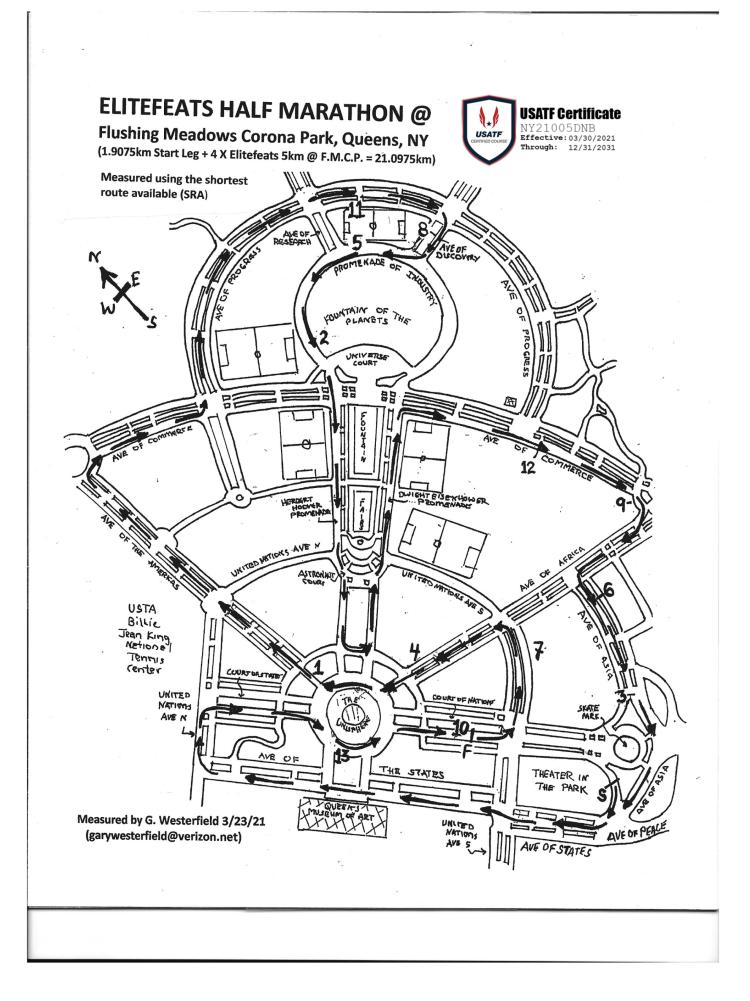

## **ELITEFEATS Half Marathon (21.0975km)**

Flushing Meadows Corona Park, Queens, NY

Measured by G. Westerfield 3/23/21

garywesterfield@verizon.net

**Course Narrative:** Measured using the shortest route available (SRA)

Half Marathon is run on 4 laps of the Elitefeats 5k @ Flushing Meadows Corona Park with an additional tail of 1.0975km at the start. Mile marks, painted with red paint, are located here for ease of posting during race set up on one lap of the 5k course, and are noted here as L-1, L-2, L-3 & L-4. Start: Located on the path SE of the Theater in the Park and W of the Skate Park, E of merge with Ave of States, Ave of Asia & Ave of Peace (Marked with a PK Nail & 6" white line; 2'0" E of curb, 7'2" NE of Fire Hydrant 58, & 17'8" SE of single lite pole next to the theater.) Run S, to where path meets Ave of States, Ave of Asia & Ave of Peace, bear R (NW). Run N, on the center path of Ave of the States past the theater. After crossing United Nations Ave S, bear R, onto the W path of Ave of the States. Run past the Queens Museum N, to United Nations Ave N. Turn R (E,) on United Nations Ave N. Use N path. Turn R (S), on the W path of the Court of States towards the Unisphere. Run S, along the W side of the Unisphere plaza to the W path of Court of Nations, which becomes its center W path, to the Common 5k S/F line. Begin 5k circuit. Turn L (E) on United Nations Ave S. Use center path. Pass Mile 7 (L-3 [10m after 2<sup>nd</sup> to last lite pole]). Turn L (NW) on center path of Ave of Africa. Pass Mile 4 (L-2 [1m before 3rd to last lite pole]). Bear R (N) on the E side of the Unisphere plaza. Turn R (NE) on Ave of the Americas. Pass Mile 1 (L-1 [7m after 2<sup>nd</sup> lite pole]). Use the center path. Turn R (SE), onto right path of Ave of Commerce. Turn L (E), on to Ave of Progress. Use center path. Pass Mile 11 (L-4 [8m after the NE corner of a soccer pitch on the R]). Turn R (W), on S path of Ave of Discovery. Pass Mile 8 (L-3 [17m after turn]). Turn R (N), on the Promenade of Industry to circle 2/3rds of the Fountain of the Planets. Pass Mile 5 (L-2 [1m before drain & rescue ladder on fence on L]). Pass Mile 2 (L-1[9m after 3rd lite post before the end of the promenade]). Bear right (W), on to the N side of the Hoover Promenade. Pass the Fountain of Fairs, on the L. Run through Astronaut Ct towards the Unisphere. Turn L (S), at last cut through E of the Unisphere plaza. Turn L (E), and run back towards the Fountain of the Planets, on the S side of the Eisenhower Promenade. Turn R (S), on the R side of Ave of Commerce. Pass Mile 12 (13m before the 2<sup>nd</sup> light post after Ave of Progress on the L]). Turn R (NW), on to apron and pass Mile 9 (L-3 [8m after curb on to the apron]). Turn NW on to the center path of Ave of Africa. Turn L (SW), on the center path of Ave of Asia. Pass Mile 6 (L-2 [1m after 1<sup>st</sup> lite pole after turn]). Pass Mile 3 (L-1 [5m after last median on Ave of Asia]). Run past the Skate park, Theater in the Park and the Start. Run to where Ave of Asia meets the Aves of States & Peace. Run N, on the center path of Ave of the States past the theater. After crossing United Nations Ave S, bear R, onto the W path of Ave of the States. Run past the Queens Museum N, to United Nations Ave N. Turn R (E,) on United Nations Ave N. Use N path. Turn R (S), on the W path of the Court of States towards the Unisphere. Run S, along the W side of the Unisphere plaza. Pass Mile 13 (L-4 [7m before "Bathing Prohibited" plaque on the fountain wall]). Run S, on the W path which becomes the center W path of Court of Nations. Pass Mile 10 (L-3 [4m before the Common Finish]). Run to the Common S/F line. Finish: Located S of the Unisphere, on the center W path of the Court of Nations (marked with a PK nail & 6" white line, 8' W of the east curb of the path and 24'3" E of the 2<sup>nd</sup> light post N of United Nations Ave S.)