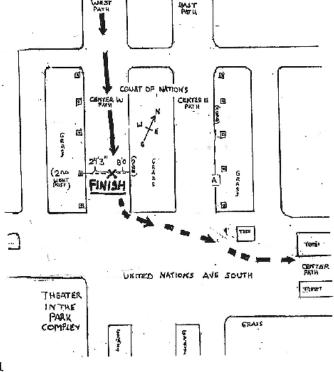

Half Marathon is run on 4 laps of the Elitefeats 5k @ Flushing Meadows Corona Park with an additional tail of 1.0975km at the start. Mile marks, painted with red paint, are located here for ease of posting during race set up on one lap of the 5k course, and are noted here as L-1, L-2, L-3 & L-4. Start: Located on the path SE of the Theater in the Park and W of the Skate Park, E of merge with Ave of States, Ave of Asia & Ave of Peace (Marked with a PK Nail & 6" white line; 2'0" E of curb, 7'2" NE of Fire Hydrant 58, & 17'8" SE of single lite pole next to the theater.) Run S, to where path meets Ave of States, Ave of Asia & Ave of Peace, bear R (NW). Run N, on the center path of Ave of the States past the theater. After crossing United Nations Ave S, bear R, onto the W path of Ave of the States. Run past the Queens Museum N, to United Nations Ave N. Turn R (E,) on United Nations Ave N. Use N path. Turn R (S), on the W path of the Court of States towards the Unisphere. Run S, along the W side of the Unisphere plaza to the W path of Court of Nations, which becomes its center W path, to the Common 5k S/F line. Begin 5k circuit. Turn L (E) on United Nations Ave S. Use center path. Pass Mile 7 (L-3 [10m after 2<sup>nd</sup> to last lite pole]). Turn L (NW) on center path of Ave of Africa. Pass Mile 4 (L-2 [1m before 3rd to last lite pole]). Bear R (N) on the E side of the Unisphere plaza. Turn R (NE) on Ave of the Americas. Pass Mile 1 (L-1 [7m after 2<sup>nd</sup> lite pole]). Use the center path. Turn R (SE), onto right path of Ave of Commerce. Turn L (E), on to Ave of Progress. Use center path. Pass Mile 11 (L-4 [8m after the NE corner of a soccer pitch on the R]). Turn R (W), on S path of Ave of Discovery. Pass Mile 8 (L-3 [17m after turn]). Turn R (N), on the Promenade of Industry to circle 2/3rds of the Fountain of the Planets. Pass Mile 5 (L-2 [1m before drain & rescue ladder on fence on L]). Pass Mile 2 (L-1[9m after 3rd lite post before the end of the promenade]). Bear right (W), on to the N side of the Hoover Promenade. Pass the Fountain of Fairs, on the L. Run through Astronaut Ct towards the Unisphere. Turn L (S), at last cut through E of the Unisphere plaza. Turn L (E), and run back towards the Fountain of the Planets, on the S side of the Eisenhower Promenade. Turn R (S), on the R side of Ave of Commerce. Pass Mile 12 (13m before the 2<sup>nd</sup> light post after Ave of Progress on the L]). Turn R (NW), on to apron and pass Mile 9 (L-3 [8m after curb on to the apron]). Turn NW on to the center path of Ave of Africa. Turn L (SW), on the center path of Ave of Asia. Pass Mile 6 (L-2 [1m after 1<sup>st</sup> lite pole after turn]). Pass Mile 3 (L-1 [5m after last median on Ave of Asia]). Run past the Skate park, Theater in the Park and the Start. Run to where Ave of Asia meets the Aves of States & Peace. Run N, on the center path of Ave of the States past the theater. After crossing United Nations Ave S, bear R, onto the W path of Ave of the States. Run past the Queens Museum N, to United Nations Ave N. Turn R (E,) on United Nations Ave N. Use N path. Turn R (S), on the W path of the Court of States towards the Unisphere. Run S, along the W side of the Unisphere plaza. Pass Mile 13 (L-4 [7m before "Bathing Prohibited" plaque on the fountain wall]). Run S, on the W path which becomes the center W path of Court of Nations. Pass Mile 10 (L-3 [4m before the Common Finish]). Run to the Common S/F line. Finish: Located S of the Unisphere, on the center W path of the Court of Nations (marked with a PK nail & 6" white line, 8' W of the east curb of the path and 24'3" E of the 2<sup>nd</sup> light post N of United Nations Ave S.)

#### FINISH:

Located S of the Unisphere, on the center W path of the Court of Nations (marked with a PK nail & 6" white line, 8' W of the east curb of the path, 24'3" E of the 2<sup>nd</sup> light post N of United Nations Ave S.)