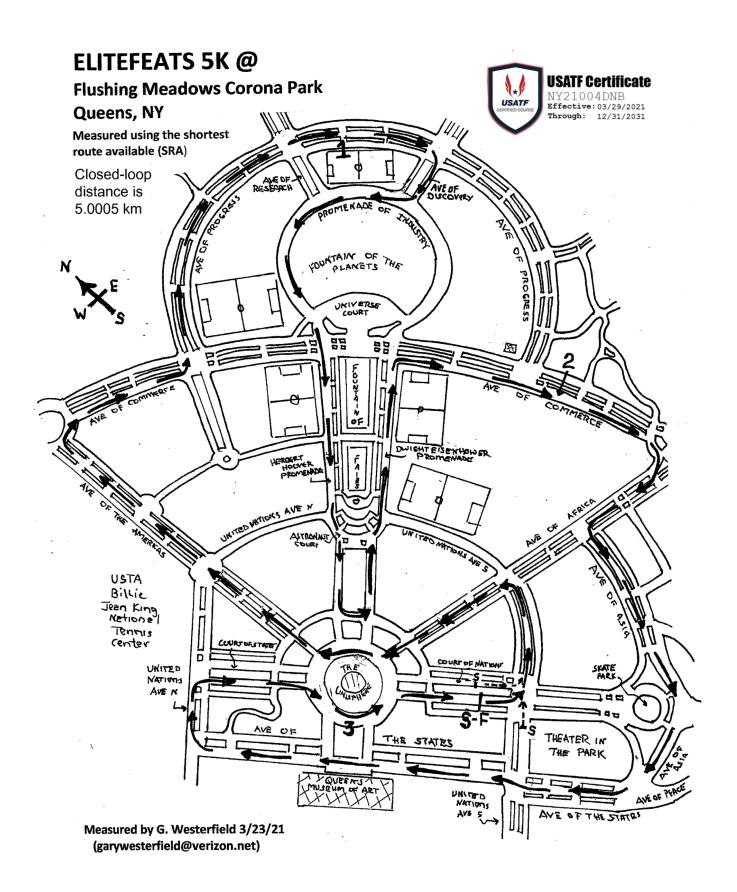

## **ELITEFEATS 5K @**

Flushing Meadows Corona Park Queens, NY

Measured by G. Westerfield 3/23/21 (garywesterfield@verizon.net)

Course Narrative: Measured using the shortest route available (SRA). Common S/F is located S of the Unisphere, on the center W path of the Court of Nations (marked with a PK nail & 6" white line, 8' W of the east curb of the path &24'3" E of the 2<sup>nd</sup> light post N of United Nations Ave S; [Alternative start lines are marked for various purposes-see map & notes.]) Run S, and turn L (E) on United Nations Ave S. Use center path. Turn L (NW) on center path of Ave of Africa. Bear R (N) on the E side of the Unisphere plaza. Turn R (NE) on Ave of the Americas, to its end. Use the center path. Turn R (SE), onto right path of Ave of Commerce. Turn L(E), on to Ave of Progress. Use center path. Pass Mile 1 (marked with white paint, 13m after the NE corner of a soccer pitch on the R). Turn R (W), on S path of Ave of Discovery. Turn R (N), on the Promenade of Industry, circling 2/3rds of the Fountain of the Planets. Bear right (W), on to the N side of the Hoover Promenade. Pass the Fountain of Fairs, on the L. Run through Astronaut Ct towards the Unisphere. Turn Ł (S), at last cut through E of the Unisphere plaza. Turn L (E), and run back towards the Fountain of the Planets, on the S side of the Eisenhower Promenade. Turn R (S), on the R side of Ave of Commerce. Pass Mile 2 (5m before 2<sup>nd</sup> light post after Ave of Progress). Turn R (NW), on to apron and then on to the center path of Ave of Africa. Turn L (SW), on the center path of Ave of Asia. Run past the Skate park and Theater in the Park. Run N, on the center path of Ave of the States W of the theater. After crossing United Nations Ave S, bear R, onto the W path of Ave of the States. Run past the Queens Museum N, to United Nations Ave N. Turn R (E,) on United Nations Ave N. Use N path. Turn R (S), on the W path of the Court of States towards the Unisphere. Run S, along the W side of the Unisphere plaza. Pass Mile 3 (1m. after a "Bathing Prohibited" plaque on the fountain wall). Run S, on the W path which becomes the center W path of Court of Nations, to the Common 5k S/F line. (Course may be repeated for races of multiple 5k distances.)